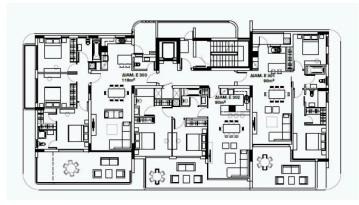

of the city and the freedom of the outdoors.

The apartment consists of an open plan kitchen, dining and living area, 2 bedrooms, and 2 bathrooms (1 ensuite).

It has 1 covered parking and 1 storage.

\*Location on map is indicative.

### Katerina Athini

Admin katerina@cyprusdomus.com



### Facilities

| Aircondition, Split system | Heating, Underfloor       |  |
|----------------------------|---------------------------|--|
| Parking, Covered           | Pool, Communal            |  |
| Childrens playground       | Gym                       |  |
| Storage                    | Gated complex             |  |
| Landscaped garden          | Solar photovoltaic panels |  |

### Features

Pressurized water system CCTV

Alarm system, Provision Panoramic view



cyprusdomus.com

## Floor plans