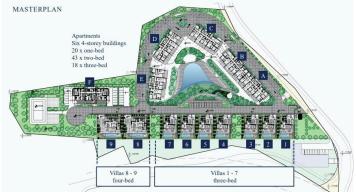

# New Apartment with panoramic view in Agios Athanasios area.

**Q** Limassol, Agios Athanasios

cyprusdomus.com

| Price                    | €510,000 +VAT             | Туре            | Apartment         |
|--------------------------|---------------------------|-----------------|-------------------|
| Bedrooms                 | 3                         | Bathrooms       | 2                 |
| Covered                  | 118 m <sup>2</sup>        | Covered veranda | 35 m <sup>2</sup> |
| Uncovered veranda        | 5 m <sup>2</sup>          | Status          | Off plan          |
| Energy efficiency rating | А                         | Floor           | 3/4               |
| Area                     | Limassol, Agios Athanasio | S               |                   |

### Description

This project offers the perfect living experience for those who love the thrill of the city and the freedom of the outdoors.

The apartment consists of an open plan kitchen, dining and living area, 2 bedrooms, and 2 bathrooms (1 ensuite).

It has 1 covered parking and 1 storage.

\*Location on map is indicative.

### Facilities

| Aircondition, Split system | Heating, Underfloor       |  |
|----------------------------|---------------------------|--|
| Parking, Covered           | Pool, Communal            |  |
| Childrens playground       | Gym                       |  |
| Storage                    | Gated complex             |  |
| Landscaped garden          | Solar photovoltaic panels |  |

### Features

Pressurized water system CCTV

Alarm system, Provision Panoramic view

cyprusdomus.com

## Floor plans