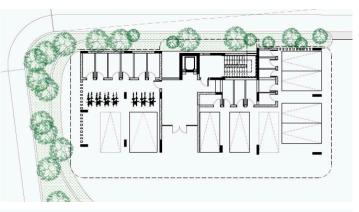

f the city and the freedom of the outdoors.

The apartment consists of an open plan kitchen, dining and living area, 2 bedrooms, and 2 bathrooms (1 ensuite).

It has 1 covered parking and 1 storage.

\*Location on map is indicative.

### Katerina Athini

Admin katerina@cyprusdomus.com



### Facilities

| Aircondition, Split system | Heating, Underfloor       |  |
|----------------------------|---------------------------|--|
| Parking, Covered           | Pool, Communal            |  |
| Childrens playground       | Gym                       |  |
| Storage                    | Gated complex             |  |
| Landscaped garden          | Solar photovoltaic panels |  |

### Features

Pressurized water system CCTV

Alarm system, Provision Panoramic view



cyprusdomus.com

## Floor plans