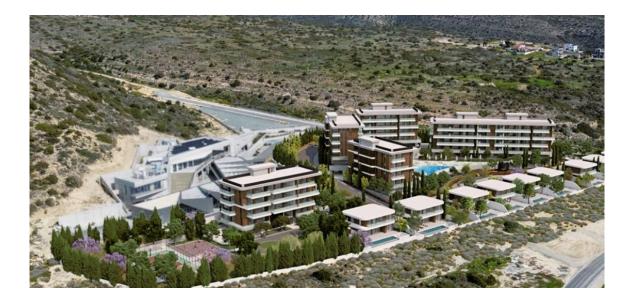

# New Apartment with panoramic view in Agios Athanasios area.

**Q** Limassol, Agios Athanasios

cyprusdomus.com

| Price                    | €510,000 +VAT             | Туре            | Apartment         |
|--------------------------|---------------------------|-----------------|-------------------|
| Bedrooms                 | 3                         | Bathrooms       | 2                 |
| Covered                  | 118 m <sup>2</sup>        | Covered veranda | 35 m <sup>2</sup> |
| Uncovered veranda        | 5 m <sup>2</sup>          | Status          | Off plan          |
| Energy efficiency rating | А                         | Floor           | 3/4               |
| Area                     | Limassol, Agios Athanasio | S               |                   |

### Description

This project offers the perfect living experience for those who love the thrill of the city and the freedom of the outdoors.

The apartment consists of an open plan kitchen, dining and living area, 2 bedrooms, and 2 bathrooms (1 ensuite).

It has 1 covered parking and 1 storage.

\*Location on map is indicative.