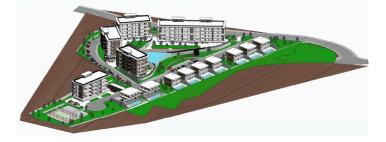

# New Apartment with panoramic view in Agios Athanasios area.

**Q** Limassol, Agios Athanasios

cyprusdomus.com

| Price                    | €510,000 +VAT             | Туре            | Apartment         |
|--------------------------|---------------------------|-----------------|-------------------|
| Bedrooms                 | 3                         | Bathrooms       | 2                 |
| Covered                  | 118 m <sup>2</sup>        | Covered veranda | 35 m <sup>2</sup> |
| Uncovered veranda        | 5 m <sup>2</sup>          | Status          | Off plan          |
| Energy efficiency rating | А                         | Floor           | 3/4               |
| Area                     | Limassol, Agios Athanasio | S               |                   |

### Description

This project offers the perfect living experience for those who love the thrill of the city and the freedom of the outdoors.

The apartment consists of an open plan kitchen, dining and living area, 2 bedrooms, and 2 bathrooms (1 ensuite).

## Floor plans