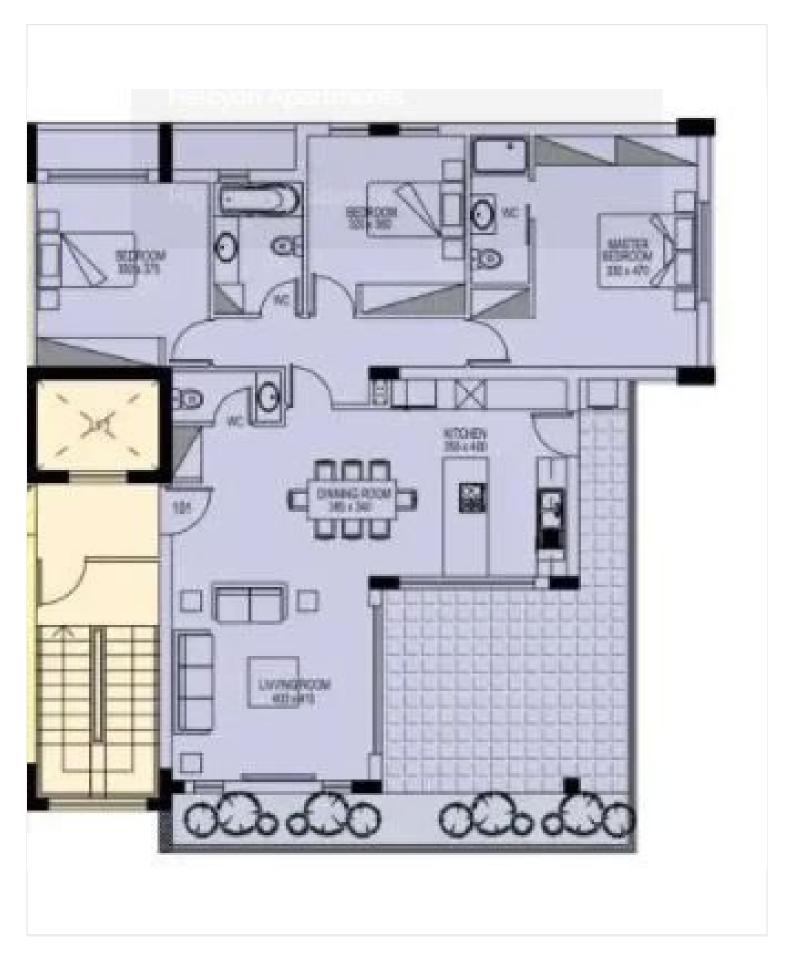

## **Overview**

### **Specifications**

| Bedrooms   | Bathrooms  | Covered               |
|------------|------------|-----------------------|
| <b>ж</b> 3 | <b>№</b> 2 | [] 121 m <sup>2</sup> |

| Туре    | Apartment | Year of construction | 2019            |
|---------|-----------|----------------------|-----------------|
| Toilets | 1         | Furnished            | Fully furnished |

### **Description**

The apartment is situated in a very quiet neighborhood, very close to a lot of city amenities like grocery stores, pharmacies, schools and banks.

The apartment consists of an open plan kitchen, dining and living area, 3 bedrooms, 2 bathrooms (1 ensuite) and 1 guest w/c.

€3000 per month (plus common expenses)

\*Location on map is indicative





## Floor plans







## **Additional information**

#### **Facilities**

Aircondition, Split system Gated complex Indoor pool, Communal

Parking, Covered Storage

**Features** 

Double glazing En suite bathroom Entrance gate

Laminate flooring Pressurized water system Thermal insulation

**Contact us** 

**Vassilis Papadopoulos** 

(+357) 99662023

info@cyprusdomus.com