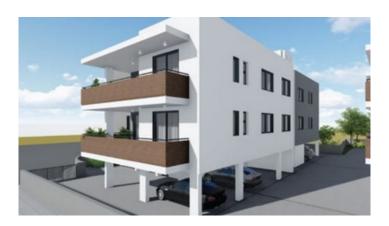

# New Modern Apartment in Fasouri Area

**Q** Limassol, Fasouri

cyprusdomus.com

| Price    | €165,000 +VAT     | Туре      | Apartment          |
|----------|-------------------|-----------|--------------------|
| Bedrooms | 1                 | Bathrooms | 1                  |
| Covered  | 87 m <sup>2</sup> | Status    | Under construction |
| Area     | Limassol, Fasouri |           |                    |

### Description

The apartment consists of an open plan kitchen, dining and living area, 1 bedroom and 1 bathroom.

\*Location on the map is indicative.