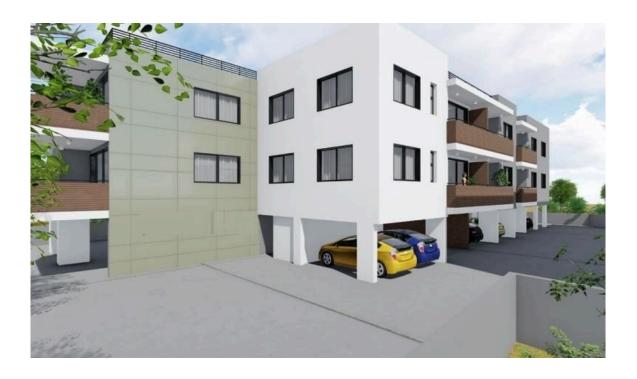

# New Modern Apartment in Fasouri Area

**Q** Limassol, Fasouri

cyprusdomus.com

| Price    | €165,000 +VAT     | Туре      | Apartment          |
|----------|-------------------|-----------|--------------------|
| Bedrooms | 1                 | Bathrooms | 1                  |
| Covered  | 87 m <sup>2</sup> | Status    | Under construction |
| Area     | Limassol, Fasouri |           |                    |

### Description

The apartment consists of an open plan kitchen, dining and living area, 1 bedroom and 1 bathroom.

\*Location on the map is indicative.