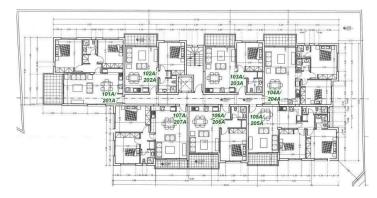

# New Modern Apartment in Fasouri Area

**Q** Limassol, Fasouri





cyprusdomus.com







| Price    | €165,000 +VAT     | Туре      | Apartment          |
|----------|-------------------|-----------|--------------------|
| Bedrooms | 1                 | Bathrooms | 1                  |
| Covered  | 87 m <sup>2</sup> | Status    | Under construction |
| Area     | Limassol, Fasouri |           |                    |

### Description

The apartment consists of an open plan kitchen, dining and living area, 1 bedroom and 1 bathroom.

\*Location on the map is indicative.

#### Vassilis Papadopoulos Manager

info@cyprusdomus.com

1+357) 99662023



## Facilities

Parking, Covered

Storage

#### Features

En suite Bathroom



## Floor plans