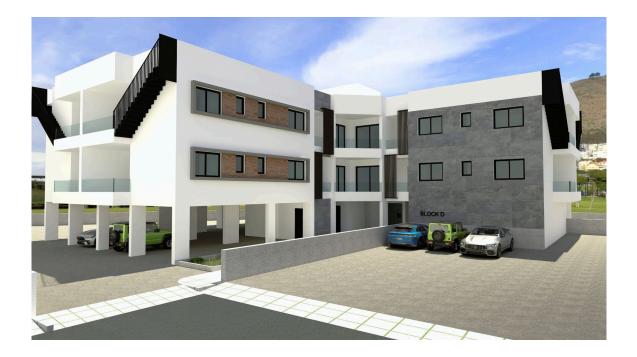

# New Modern Apartment In Kolossi Area

**Q** Limassol, Kolossi

| Price           | €195,000 +VAT     | Туре            | Apartment           |
|-----------------|-------------------|-----------------|---------------------|
| Bedrooms        | 2                 | Bathrooms       | 1                   |
| Covered         | 76 m <sup>2</sup> | Covered veranda | 11.4 m <sup>2</sup> |
| Covered parking | 15 m <sup>2</sup> | Status          | Under construction  |
| Floor           | 1/1               | Area            | Limassol, Kolossi   |
|                 |                   |                 |                     |

#### Description

The apartments consists of an open plan kitchen, dining and living area, 2 bedrooms and 1 bathroom.

It has 1 covered parking and storage room.

\*Location on the map is indicative.