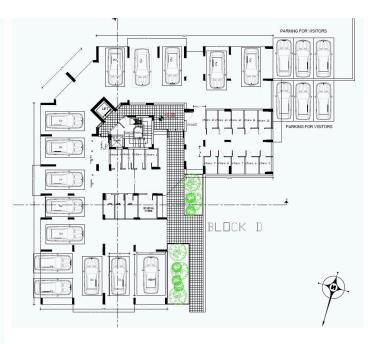

--------|---------------------|
| Bedrooms        | 2                 | Bathrooms       | 1                   |
| Covered         | 76 m <sup>2</sup> | Covered veranda | 11.4 m <sup>2</sup> |
| Covered parking | 15 m <sup>2</sup> | Status          | Under construction  |
| Floor           | 1/1               | Area            | Limassol, Kolossi   |
|                 |                   |                 |                     |

#### Description

The apartments consists of an open plan kitchen, dining and living area, 2 bedrooms and 1 bathroom.

It has 1 covered parking and storage room.

\*Location on the map is indicative.

### Vassilis Papadopoulos

Manager

info@cyprusdomus.com

(+357) 99662023



## Facilities

Parking, Covered

Storage

#### Features

Guest WC





## Floor plans