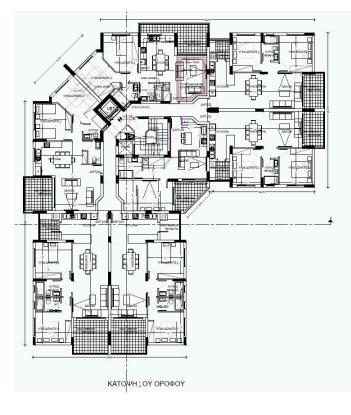

## Floor plans

#### Description

The apartments consists of an open plan kitchen, dining and living area, 2 bedrooms and 1 bathroom.

It has 1 covered parking and storage room.

\*Location on the map is indicative.