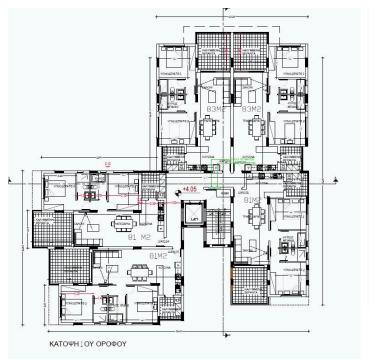

s        | 2                 | Bathrooms              | 2                  |
| Covered         | 81 m <sup>2</sup> | <b>Covered veranda</b> | 20 m <sup>2</sup>  |
| Covered parking | 15 m <sup>2</sup> | Status                 | Under construction |
| Floor           | 1/2               | Area                   | Limassol, Kolossi  |
|                 |                   |                        |                    |

### Description

The apartments consists of an open plan kitchen, dining and living area, 2 bedrooms and 2 bathrooms (1 ensuite).

It has 1 covered parking and storage room.

### Vassilis Papadopoulos

Manager



**)** (+357) 99662023

<sup>\*</sup>Location on the map is indicative.



## **Facilities**

Parking, Covered Storage

#### **Features**

Guest WC



# Floor plans