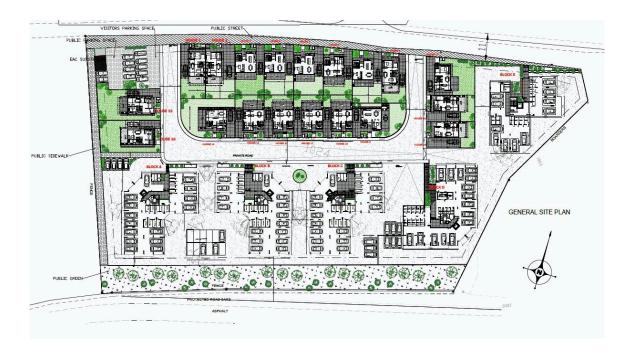

# New Modern Apartment In Kolossi Area

♥ Limassol, Kolossi

#6571





| Price           | €220,000 +VAT     | Туре                   | Apartment          |
|-----------------|-------------------|------------------------|--------------------|
| Bedrooms        | 2                 | Bathrooms              | 2                  |
| Covered         | 81 m <sup>2</sup> | <b>Covered veranda</b> | 20 m <sup>2</sup>  |
| Covered parking | 15 m <sup>2</sup> | Status                 | Under construction |
| Floor           | 1/2               | Area                   | Limassol, Kolossi  |
|                 |                   |                        |                    |

### Description

The apartments consists of an open plan kitchen, dining and living area, 2 bedrooms and 2 bathrooms (1 ens