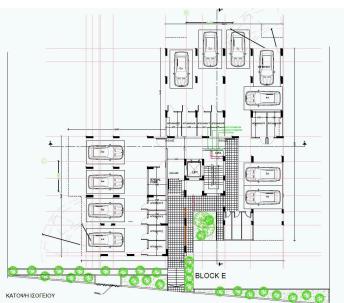

| 2                 | Bathrooms              | 2                  |
| Covered         | 81 m <sup>2</sup> | <b>Covered veranda</b> | 20 m <sup>2</sup>  |
| Covered parking | 15 m <sup>2</sup> | Status                 | Under construction |
| Floor           | 1/2               | Area                   | Limassol, Kolossi  |
|                 |                   |                        |                    |

### Description

The apartments consists of an open plan kitchen, dining and living area, 2 bedrooms and 2 bathrooms (1 ensuite).

It has 1 covered parking and storage room.

### Vassilis Papadopoulos

Manager



**)** (+357) 99662023

<sup>\*</sup>Location on the map is indicative.



## **Facilities**

Parking, Covered Storage

#### **Features**

Guest WC



# Floor plans