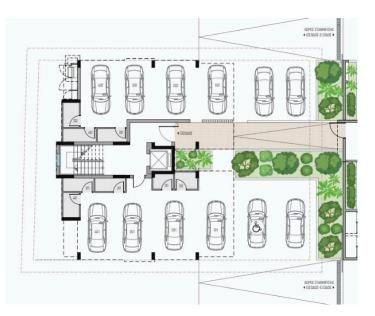

#### Description

The apartment is located in close proximity to all amenities.

It consists of 2 bedrooms and 2 bathrooms (1 en-suite).

It offers 1 covered parking and storage.

\* Location on the map is indicative.

### Facilities

Aircondition, Provision Storage

Features

Thermal insulation Double glazing Parking, Covered

Pressurized water system En suite Bathroom

cyprusdomus.com