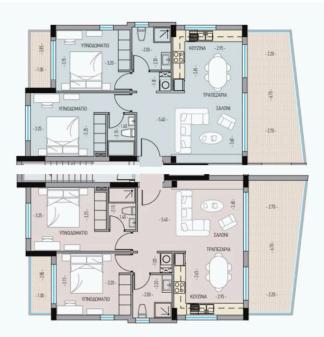

| Apartment         |
|----------|-------------------|-----------------|-------------------|
| Bedrooms | 2                 | Bathrooms       | 2                 |
| Covered  | 78 m <sup>2</sup> | Covered veranda | 21 m <sup>2</sup> |
| Status   | Off plan          | Area            | Limassol, Ypsonas |

#### Description

The apartment is located in close proximity to all amenities.

It consists of 2 bedrooms and 2 bathrooms (1 en-suite).

It offers 1 covered parking and storage.

\* Location on the map is indicative.

#### Vassilis Papadopoulos

Manager

info@cyprusdomus.com

🌙 (+357) 99662023



### Facilities

Aircondition, Provision Storage

Features

Thermal insulation Double glazing Parking, Covered

Pressurized water system En suite Bathroom



cyprusdomus.com

## Floor plans