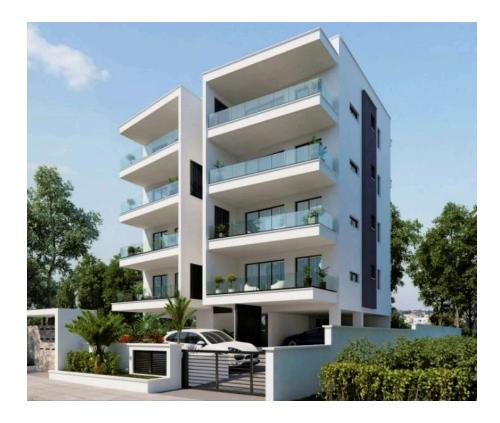

# 

| Price    | €260,000 +VAT     | Туре            | Apartment         |
|----------|-------------------|-----------------|-------------------|
| Bedrooms | 2                 | Bathrooms       | 2                 |
| Covered  | 78 m <sup>2</sup> | Covered veranda | 21 m <sup>2</sup> |
| Status   | Off plan          | Area            | Limassol, Ypsonas |

#### Description

The apartment is located in close proximity to all amenities.

It consists of 2 bedrooms and 2 bathrooms (1 en-suite).

It offers 1 covered parking and storage.

\* Location on the map is indicative.