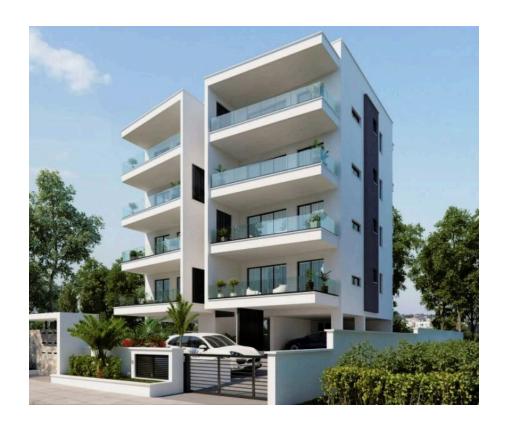

# Contemporary Top Floor Apartment In Ypsonas Area

Limassol, Ypsonas

#6574

**Price** €280,000 +VAT **Type** Apartment

Bedrooms 2 Bathrooms 2

StatusOff planAreaLimassol, Ypsonas

## Description

The apartment is located in close proximity to all amenities.

It consists of 2 bedrooms and 2 bathrooms (1 en-suite).

It offers 1 covered parking and storage.

\* Location on the map is indicative.