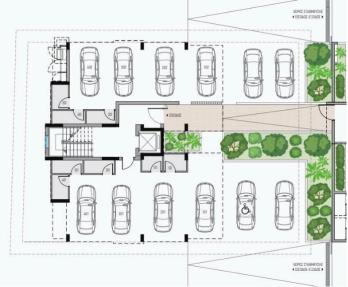

# Contemporary Top Floor Apartment In Ypsonas Area

Limassol, Ypsonas

#6574









**Price** €280,000 +VAT **Type** Apartment

Bedrooms 2 Bathrooms 2

StatusOff planAreaLimassol, Ypsonas

## Description

The apartment is located in close proximity to all amenities.

It consists of 2 bedrooms and 2 bathrooms (1 en-suite).

It offers 1 covered parking and storage.

\* Location on the map is indicative.

## **Vassilis Papadopoulos**

Manager

**)** (+357) 99662023





## **Facilities**

Aircondition, Provision

Storage

Parking, Covered

#### **Features**

Thermal insulation

Double glazing

Pressurized water system

En suite Bathroom



# Floor plans