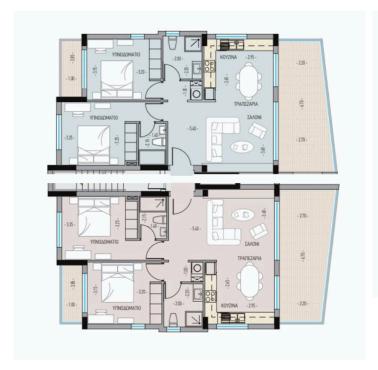

# Floor plans

## Description

The apartment is located in close proximity to all amenities.

It consists of 2 bedrooms and 2 bathrooms (1 en-suite).

It offers 1 covered parking and storage.

\* Location on the map is indicative.