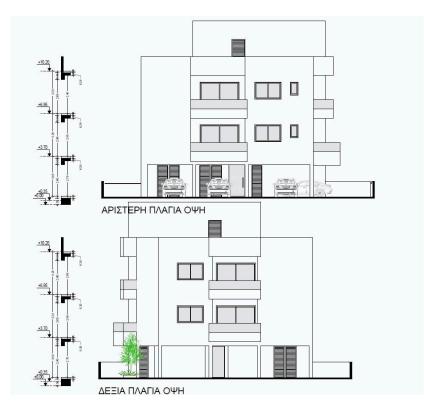

# New Apartment For Sale in Kolossi area.

**Q** Limassol, Kolossi





cyprusdomus.com









| 0 +VAT <b>Type</b> | Apartment                              |
|--------------------|----------------------------------------|
| Bathrooms          | 1                                      |
| Covered veranda    | 9.6 m <sup>2</sup>                     |
| Status             | Off plan                               |
| Area               | Limassol, Kolossi                      |
|                    | Bathrooms<br>Covered veranda<br>Status |

#### Description

The apartment consist of an open plan kitchen, dining and living area, 2 bedrooms, 1 bathroom and 1 guest w/c.

It has 1 covered parking and storage room.

\*Location on the map is indicative.

#### Katerina Athini

Admin

katerina@cy