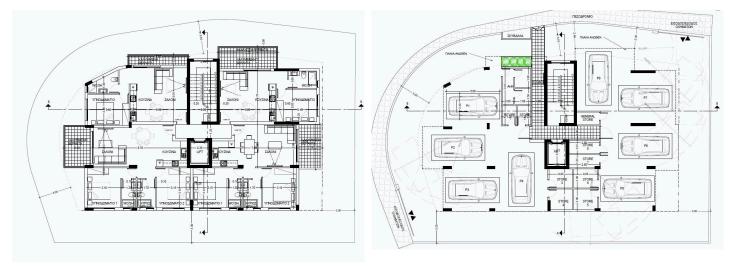

## Floor plans

#### Description

The apartment consist of an open plan kitchen, dining and living area, 2 bedrooms, 1 bathroom and 1 guest w/c.

It has 1 covered parking and storage room.

\*Location on the map is indicative.