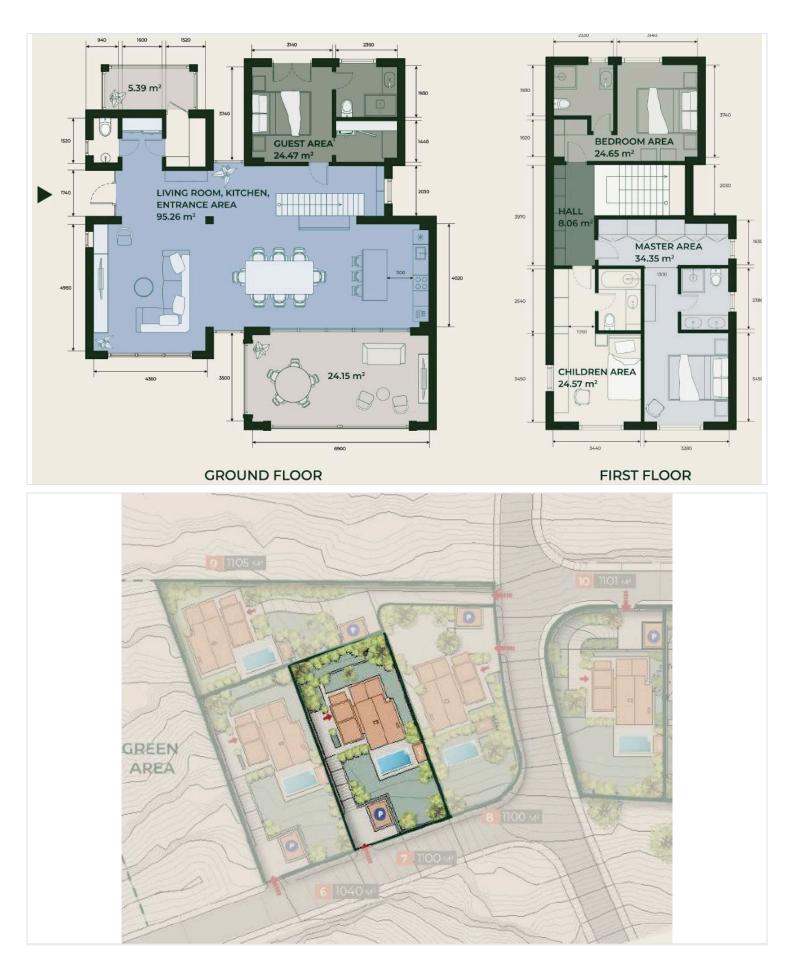

overed                  |                      |
|-----------------|---------------------|--------------------------|----------------------|
| Type<br>Toilets | House               | Status<br>Structure      | Off plan<br>Concrete |
| Plot            | 1100 m <sup>2</sup> | Energy efficiency rating |                      |

#### Description

A captivated selection of exquisite villas, where sophistication meets serenity, and luxury takes on a new dimension.

Nestled in a tranquil, picturesque landscape, these exceptional new California-style villas redefine the essence of home.

The villas enjoy proximity to thriving business centers, renowned educational institutions for your children, gourmet restaurants, and sun-kissed beaches.

\*Location on map is indicative.





## **Floor plans**







# Additional information

#### **Facilities**

| Aircondition, Central system | Heating, Underfloor   | Pool, Private   |
|------------------------------|-----------------------|-----------------|
| Solar photovoltaic panels    |                       |                 |
| Features                     |                       |                 |
| Ceramic tiles                | Fitted wardrobes      | High ceilings   |
| Laundry room                 | Luxury specifications | Outdoor kitchen |
| Thermal insulation           | Wooden flooring       |                 |

#### **Contact us**

0

Katerina Athini