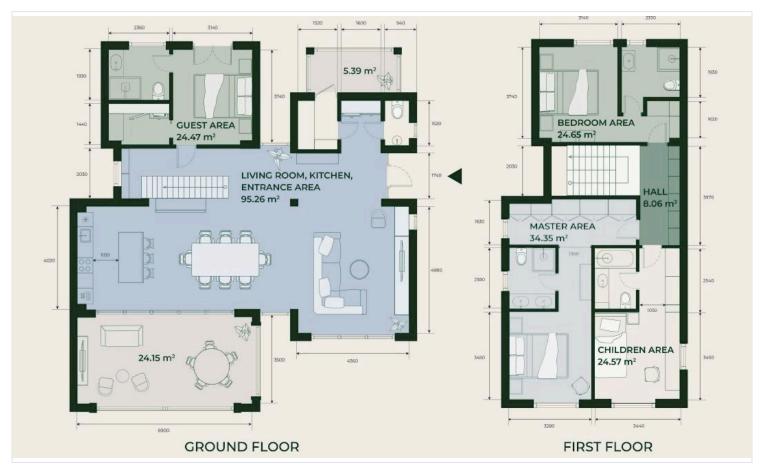

# Floor plans

## **Specifications**

**Bedrooms** 

| <b>—</b> 4 | <b> </b> |           | [] 217 m <sup>2</sup> |          |
|------------|----------|-----------|-----------------------|----------|
| Type       | House    | Status    |                       | Off plan |
| Toilets    | 1        | Structure |                       | Concrete |