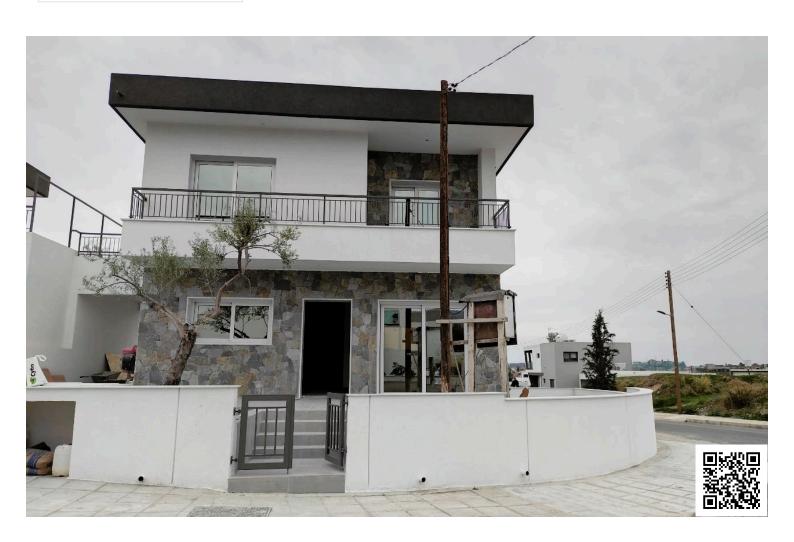

# Semi-detached House For Sale in Pareklissia area.

Parekklisia, Limassol

€475,000 +VAT

### **Description**

This is a brand new semi-detached house, with title deed, ready to move in, in Pareklissia area.

The house consists of 3 bedrooms and 4 bathrooms spread on 3 floors. It is semi furnished and partially air conditioned.

It has 2 parking and a good size garden.

\*Location on map is indicative.