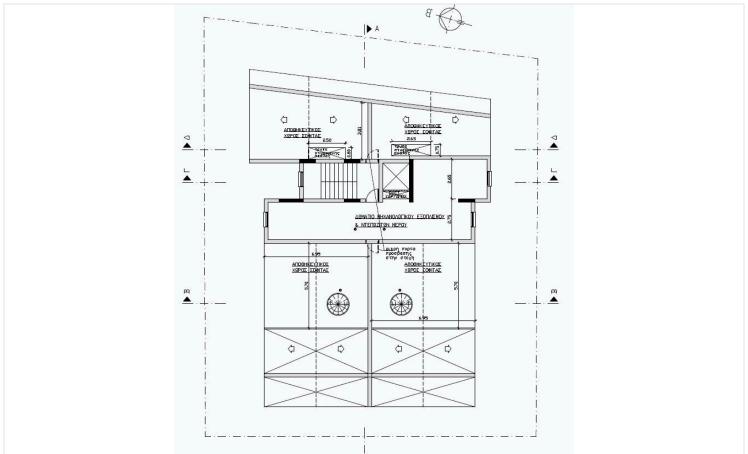

125 m <sup>2</sup> |          |
|------------|------------|--------|-----------------------|----------|
| Туре       | Apartment  | Status |                       | Off plan |

Covered

**Bathrooms** 

### **Description**

This is a unique A-shaped apartment building situated in a cul-de-sac, offering both privacy and a modern aesthetic. The building's A-frame structure stands out with its sleek design, featuring large glass windows that allow natural light to flood the interiors.

The penthouses attic, is located just above the main living space, accessible via a stylish spiral staircase. The attic could serve multiple purposes, depending on the residents needs.

Across the street is a green area, giving residents a peaceful living.

\*Location on map is indicative





# Floor plans









## **Additional information**

### **Facilities**

Parking, Covered Solar water heater Storage

#### **Features**

Attic Cul de sac Elevated

High ceilings Modern design Near amenities

Next to green area Open plan Sea view

#### **Contact us**