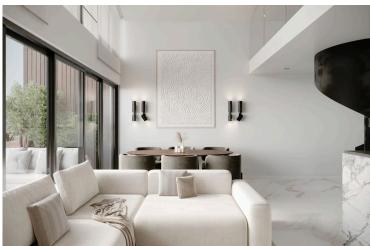

### **Description**

This is a unique A-shaped apartment building situated in a cul-de-sac, offering both privacy and a modern aesthetic. The building's A-frame structure stands out with its sleek design, featuring large glass windows that allow natural light to flood the interiors.

The penthouses attic, is located just above the main living space, accessible via a stylish spiral staircase. The attic could serve multiple purposes, depending on the residents needs.

Across the street is a green area, giving residents a peaceful living.