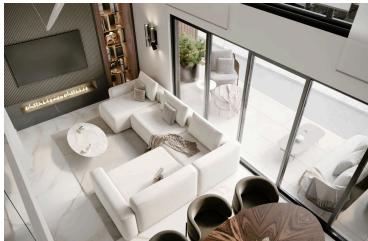

The penthouses attic, is located just above the main living space, accessible via a stylish spiral staircase. The attic could serve multiple purposes, depending on the residents needs.

Across the street is a green area, giving residents a peaceful living.