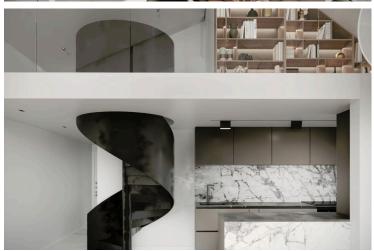

The penthouses attic, is located just above the main living space, accessible via a stylish spiral staircase. The attic could serve multiple purposes, depending on the residents needs.

Across the street is a green area, giving residents a peaceful living.