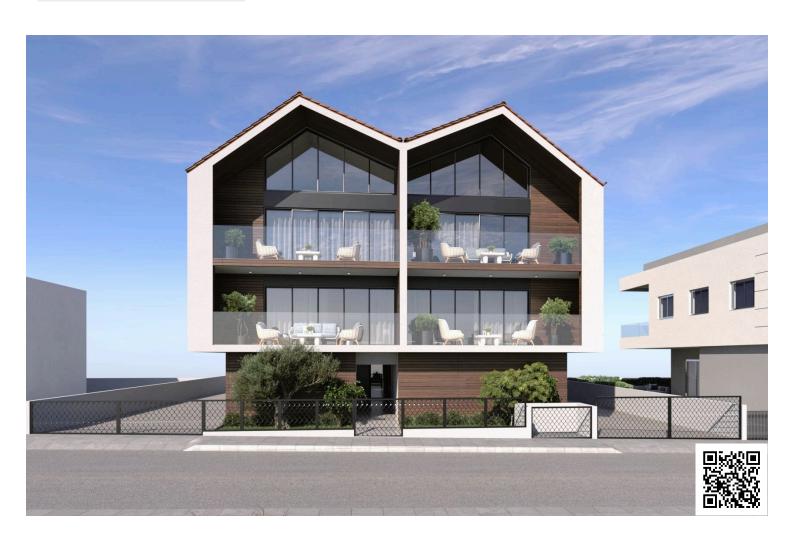

### **Description**

This is a unique A-shaped apartment building situated in a cul-de-sac, offering both privacy and a modern aesthetic. The building's A-frame structure stands out with its sleek design, featuring large glass windows that allow natural light to flood the interiors.

The penthouses attic, is located just above the main living space, accessible via a stylish spiral staircase. The attic could serve multiple purposes, depending on the residents needs.

Across the street is a green area, giving residents a peaceful living.