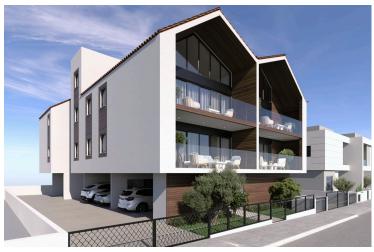

### **Description**

This is a unique A-shaped apartment building situated in a cul-de-sac, offering both privacy and a modern aesthetic. The building's A-frame structure stands out with its sleek design, featuring large glass windows that allow natural light to flood the interiors.

The penthouses attic, is located just above the main living space, accessible via a stylish spiral staircase. The attic could serve multiple purposes, depending on the residents needs.

Across the street is a green area, giving residents a peaceful living.