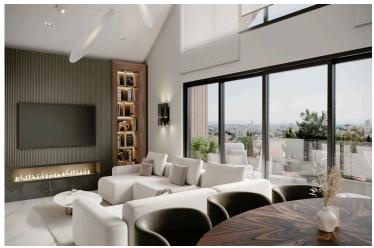

The penthouses attic, is located just above the main living space, accessible via a stylish spiral staircase. The attic could serve multiple purposes, depending on the residents needs.

Across the street is a green area, giving residents a peaceful living.