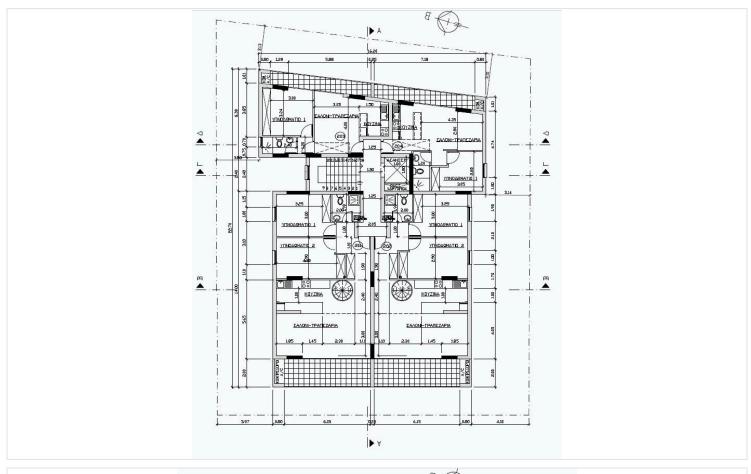

[] 125 m <sup>2</sup> |          |
|------------|------------|--------|-----------------------|----------|
| Туре       | Apartment  | Status |                       | Off plan |

Covered

**Bathrooms** 

### **Description**

This is a unique A-shaped apartment building situated in a cul-de-sac, offering both privacy and a modern aesthetic. The building's A-frame structure stands out with its sleek design, featuring large glass windows that allow natural light to flood the interiors.

The penthouses attic, is located just above the main living space, accessible via a stylish spiral staircase. The attic could serve multiple purposes, depending on the residents needs.

Across the street is a green area, giving residents a peaceful living.

\*Location on map is indicative





# Floor plans









## **Additional information**

### **Facilities**

Parking, Covered Solar water heater Storage

#### **Features**

Attic Cul de sac Elevated

High ceilings Modern design Near amenities

Next to green area Open plan Sea view

#### **Contact us**