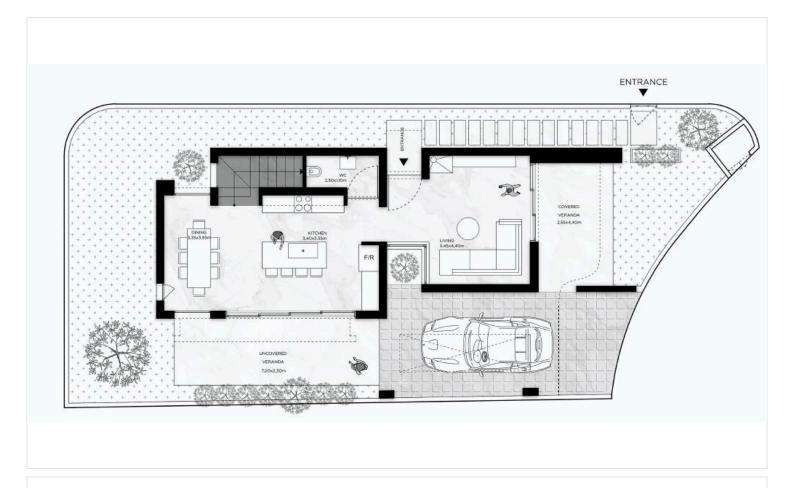

## Floor plans

**Bathrooms** 

The house on the ground floor consists of an open plan kitchen, dining and living area, and 1 guest w/c. On the first floor you will find a laundry room, 3 bedrooms and 2 bathrooms (1 ensuite).