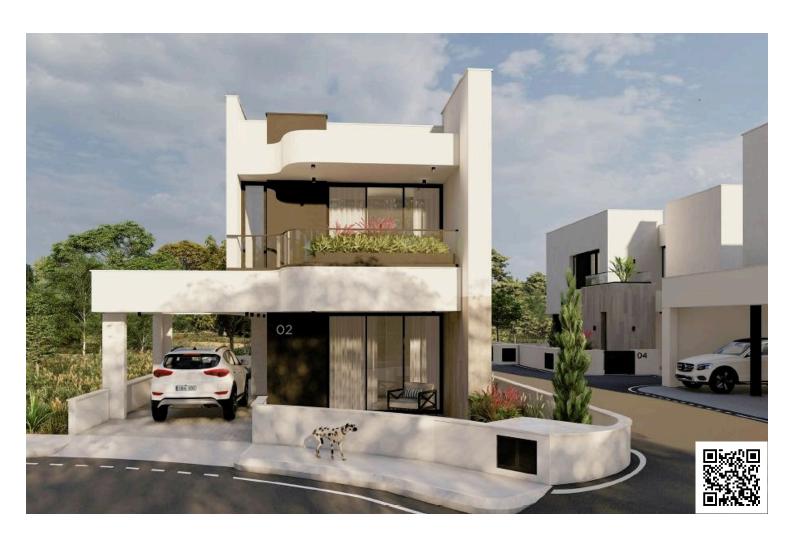

# New Houses For Sale in Palodeia area.

Palodeia, Limassol

€410,000 +VAT

### **Description**

This residential complex consists of four detached two-floor residences, all three-bedroom situated in the northern suburbs of Limassol, in Palodeia area.

The houses are build on a plot on a hill with a panoramic view, opening to a large expanse of nature.

**Bathrooms** 

The house on the ground floor consists of an open plan kitchen, dining and living area, and 1 guest w/c. On the first floor you will find a laundry room, 3 bedrooms and 2 bathrooms (1 ensuite).