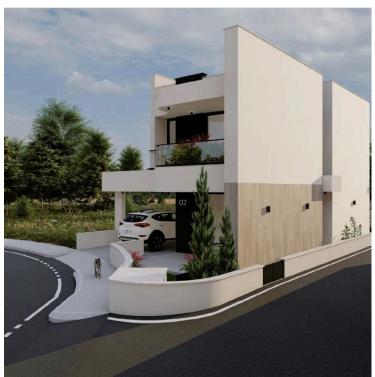

### **Description**

This residential complex consists of four detached two-floor residences, all three-bedroom situated in the northern suburbs of Limassol, in Palodeia area.

The houses are build on a plot on a hill with a panoramic view, opening to a large expanse of nature.

**Bathrooms** 

The house on the ground floor consists of an open plan kitchen, dining and living area, and 1 guest w/c. On the first floor you will find a laundry room, 3 bedrooms and 2 bathrooms (1 ensuite).