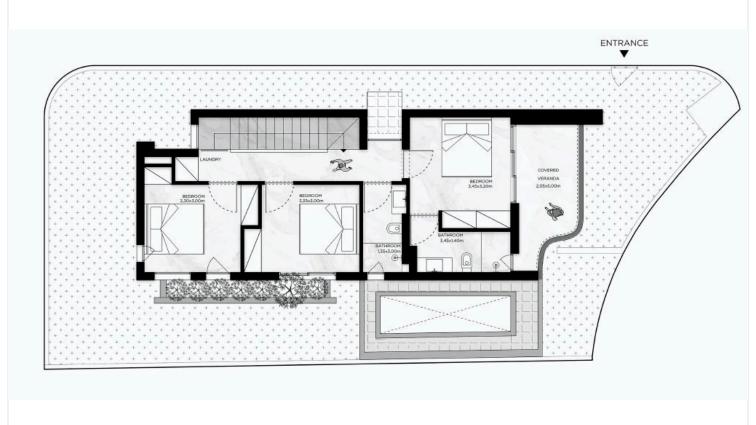

## Floor plans

**Bathrooms** 

The house on the ground floor consists of an open plan kitchen, dining and living area, and 1 guest w/c. On the first floor you will find a laundry room, 3 bedrooms and 2 bathrooms (1 ensuite).