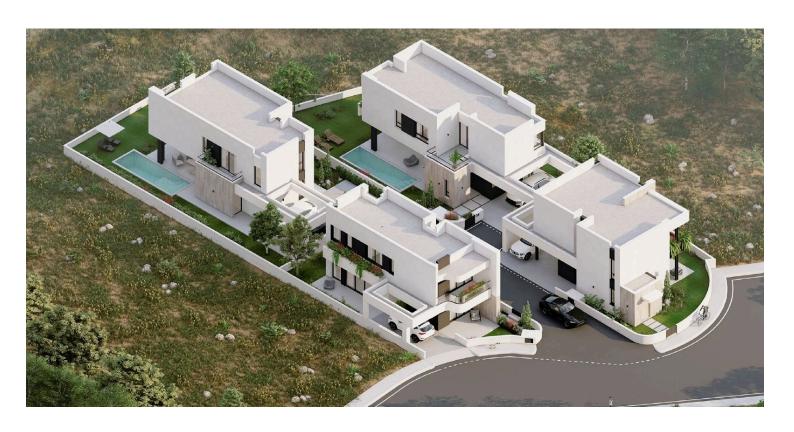

### **Description**

This residential complex consists of four detached two-floor residences, all three-bedroom situated in the northern suburbs of Limassol, in Palodeia area.

The houses are build on a plot on a hill with a panoramic view, opening to a large expanse of nature.