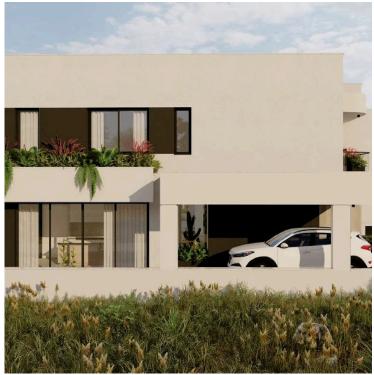

### **Description**

This residential complex consists of four detached two-floor residences, all three-bedroom situated in the northern suburbs of Limassol, in Palodeia area.

The houses are build on a plot on a hill with a panoramic view, opening to a large expanse of nature.

**Bathrooms** 

The house on the ground floor consists of an open plan kitchen, dining and living area, and 1 guest w/c. On the first floor you will find a laundry room, 3 bedrooms and 2 bathrooms (1 ensuite).