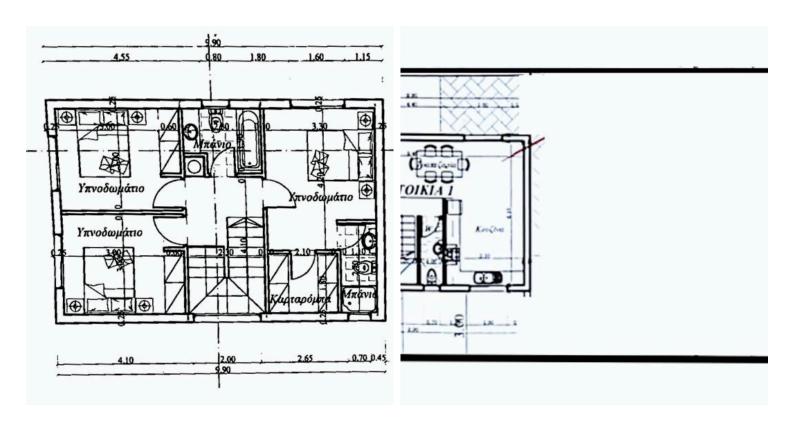

### **Description**

The house consists of an open plan kitchen, dining and living area, and 1 guest w/c on the ground floor.

Bathrooms

The first floor includes 3 bedrooms and 2 bathrooms (1 en-suite).

\* Location on the map is indicative.