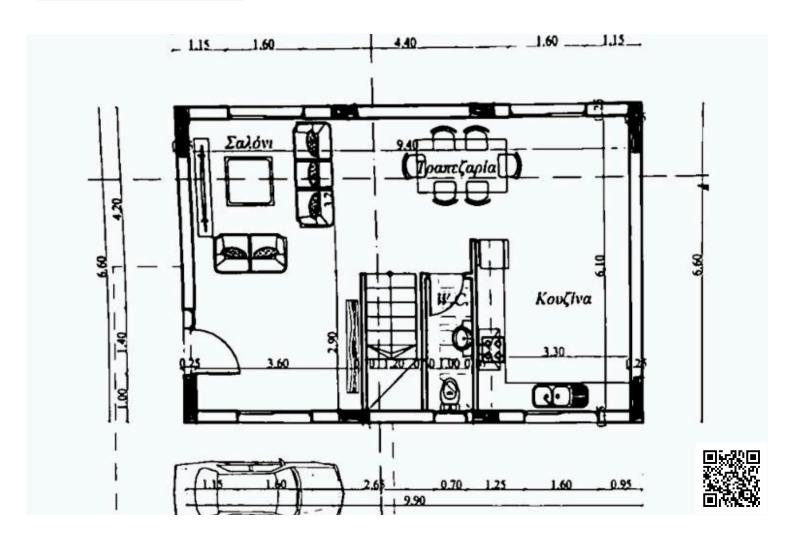

### **Description**

The house consists of an open plan kitchen, dining and living area, and 1 guest w/c on the ground floor.

Bathrooms

The first floor includes 3 bedrooms and 2 bathrooms (1 en-suite).

\* Location on the map is indicative.