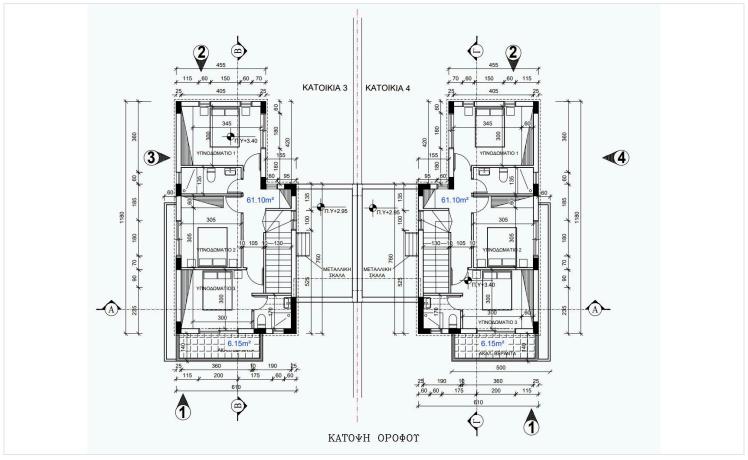

# Floor plans

On the first floor you will find three spacious bedrooms, and 2 bathrooms (1 ensuite).

\*Optional Swimming Pool 4X8m2

Nearby you can find amenities such as supermarkets, kiosks, restaurants, pharmacies, banks, gyms and many others.