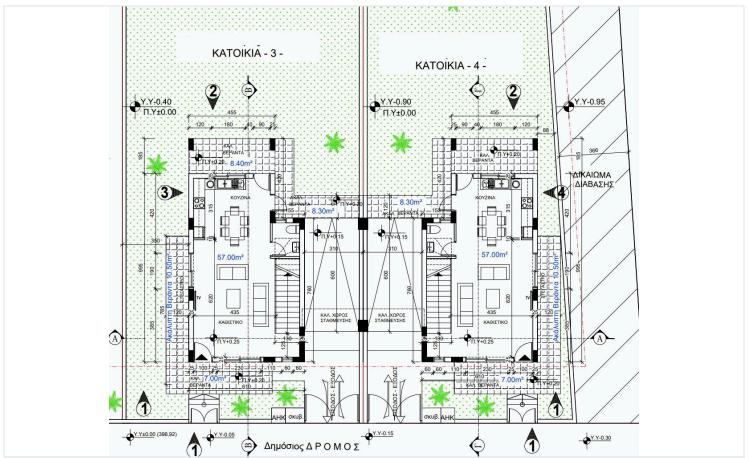

# Floor plans

## **Description**

These detached houses are nestled in a serene location in Souni, ideal for families that want to escape heavy traffic and city noise.

The houses on the ground floor consist of a large living room, a kitchen and dining area and a guest toilet.