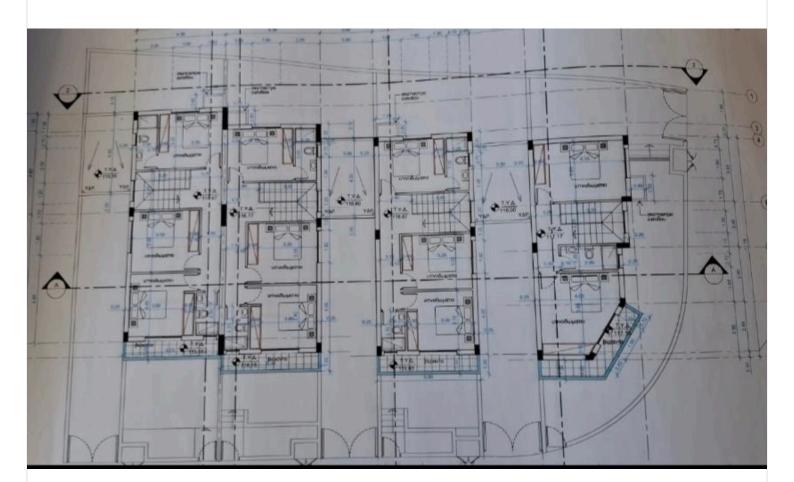

# **Floor plans**

#### Description

This is a new project consisting of 4 houses in Episkopi.

The houses on the ground floor consist of a separate kitchen, a living and dining area and 1 guest w/c. On the first floor you will find 3 bedrooms and 2 bathrooms (1 ensuite)