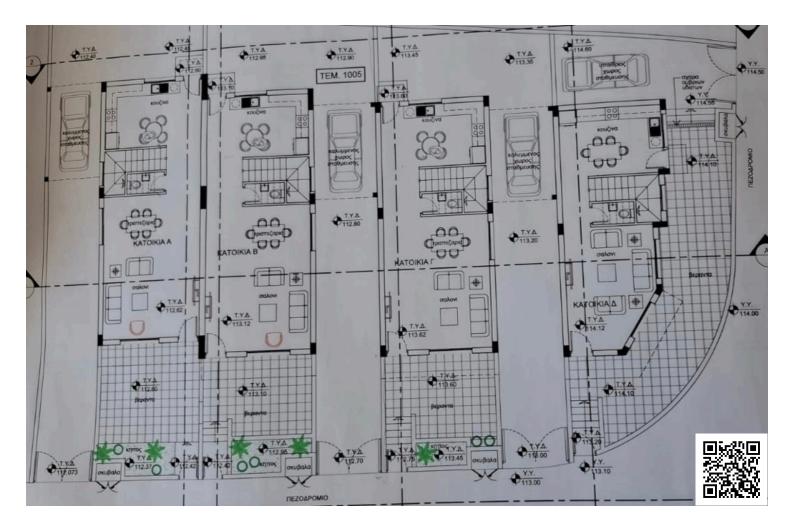

# **Floor plans**

#### Description

This is a new project consisting of 4 houses in Episkopi.

The houses on the ground floor consist of a separate kitchen, a living and dining area and 1 guest w/c. On the first floor you will find 3 bedrooms and 2 bathrooms (1 ensuite)