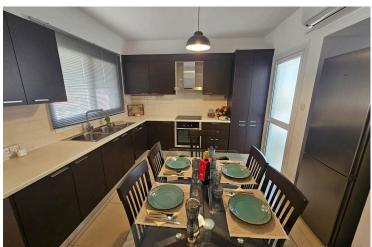

## **Description**

Top floor apartment in a small exclusive building of just 7 apartments. It is an ideal opportunity for those looking to invest in a prestigious area or enjoy a luxurious lifestyle in one of Limassol's top locations.

The apartment consists of an open plan kitchen, dining and living area, 2 bedrooms and 2 bathrooms (1 ensuite).

It has covered parking and storage.

\*Location on map is indicative.

#### **Facilities**

Elevator Parking, Covered Storage

**Features** 

Double glazing Easy access to highway En suite bathroom

Laundry room Open plan Panoramic view