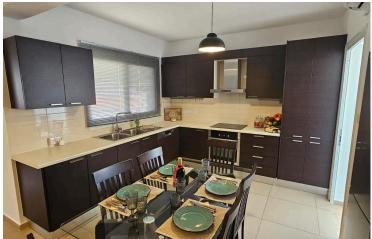

## **Description**

Top floor apartment in a small exclusive building of just 7 apartments. It is an ideal opportunity for those looking to invest in a prestigious area or enjoy a luxurious lifestyle in one of Limassol's top locations.

The apartment consists of an open plan kitchen, dining and living area, 2 bedrooms and 2 bathrooms (1 ensuite).

It has covered parking and storage.

\*Location on map is indicative.