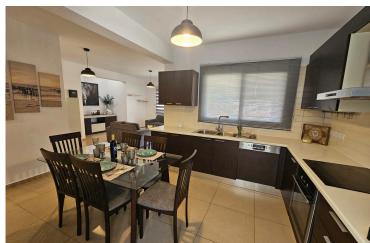

## **Description**

Top floor apartment in a small exclusive building of just 7 apartments. It is an ideal opportunity for those looking to invest in a prestigious area or enjoy a luxurious lifestyle in one of Limassol's top locations.

The apartment consists of an open plan kitchen, dining and living area, 2 bedrooms and 2 bathrooms (1 ensuite).

It has covered parking and storage.

\*Location on map is indicative.

#### **Facilities**

Elevator Parking, Covered Storage

**Features** 

Double glazing Easy access to highway En suite bathroom

Laundry room Open plan Panoramic view