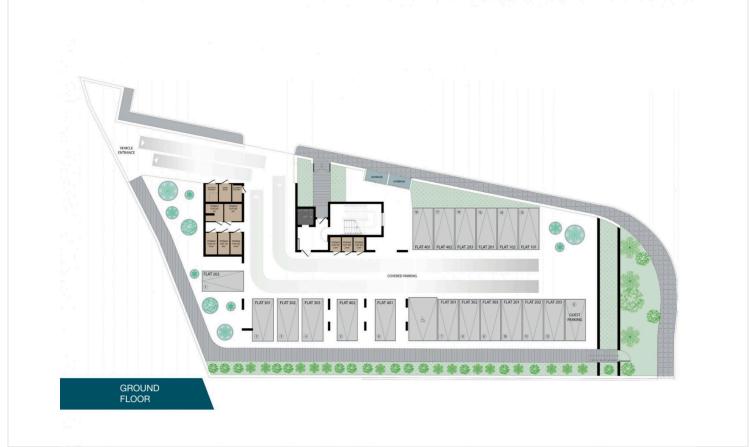

Area

• Agios Athanasios, Limassol

€460,000 +VAT



















## **Overview**

## **Specifications**

**Bedrooms** 

| 2               | <b> </b>       | [] 84 m <sup>2</sup>                                    |
|-----------------|----------------|---------------------------------------------------------|
| Type<br>Toilets | Apartment<br>1 | Status Under construction  Energy efficiency rating   A |

Covered

## **Description**

The Project is located in a calm neighborhood near the graphic village of Agios Athanasios.

Bathrooms

It offers super convenient location, modern exterior design with curved features, premium electromechanical installations, easy parking layout, very functional interiors, emphasis on storage space.

\*Location on the map is indicative.



# Floor plans









# **Additional information**

## **Facilities**

Aircondition, Split system

Solar photovoltaic panels

#### **Features**

Double glazing

High ceilings

Pressurized water system

Thermal insulation

## **Contact us**



#### **Vassilis Papadopoulos**

(+357) 99662023

info@cyprusdomus.com