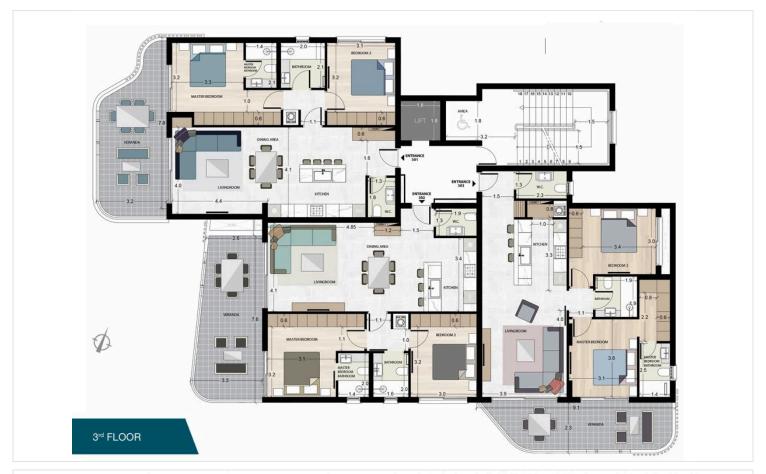

os Area

• Agios Athanasios, Limassol

€460,000 +VAT



















## **Overview**

## **Specifications**

**Bedrooms** 

| 2               | <b> </b>       | [] 84 m <sup>2</sup>                                    |
|-----------------|----------------|---------------------------------------------------------|
| Type<br>Toilets | Apartment<br>1 | Status Under construction  Energy efficiency rating   A |

Covered

## **Description**

The Project is located in a calm neighborhood near the graphic village of Agios Athanasios.

Bathrooms

It offers super convenient location, modern exterior design with curved features, premium electromechanical installations, easy parking layout, very functional interiors, emphasis on storage space.

\*Location on the map is indicative.



# Floor plans









# **Additional information**

## **Facilities**

Aircondition, Split system

Solar photovoltaic panels

#### **Features**

Double glazing

High ceilings

Pressurized water system

Thermal insulation

## **Contact us**



#### **Vassilis Papadopoulos**

(+357) 99662023

info@cyprusdomus.com