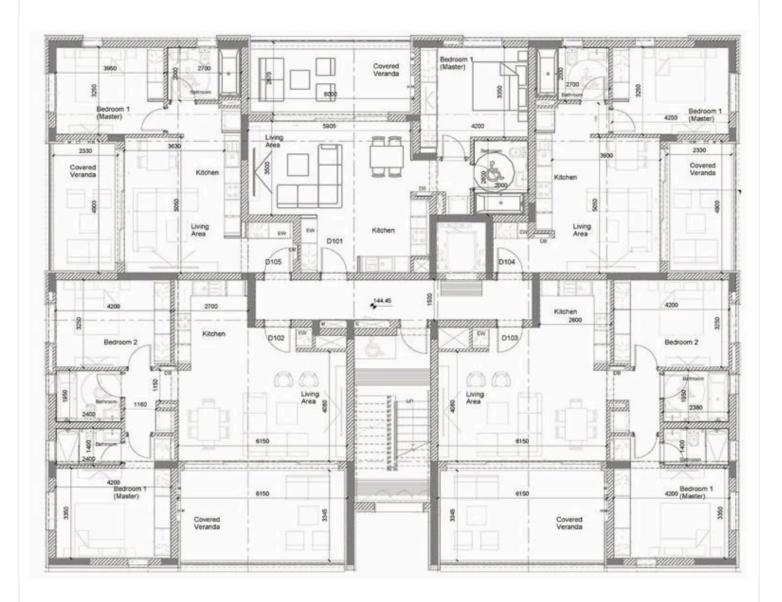

### #6692

# New Modern Apartment In Kato Polemidia Area

Kato Polemidia, Limassol

€411,000 +VAT























### Overview

### **Specifications**



#### Description

This is a place where elegance meets comfort providing a sophisticated home accoutered with those warmly touches and well thought out details.

Each residence welcomes you with open plan high quality kitchen layouts, living and dining areas perfectly designed for food preparation and those intimate moments and bathrooms and toilets are complemented with indulgent sanitary ware.

\*Location on the map is indicative.





### **Floor plans**







## **Additional information**

### **Facilities**

| Aircondition, Provision | Gated complex    | Gym            |
|-------------------------|------------------|----------------|
| Heating, Provision      | Parking, Covered | Pool, Communal |

#### Features

Double glazing

Thermal insulation

#### Contact us



Vassilis Papadopoulos (+357) 99662023 info@cyprusdomus.com