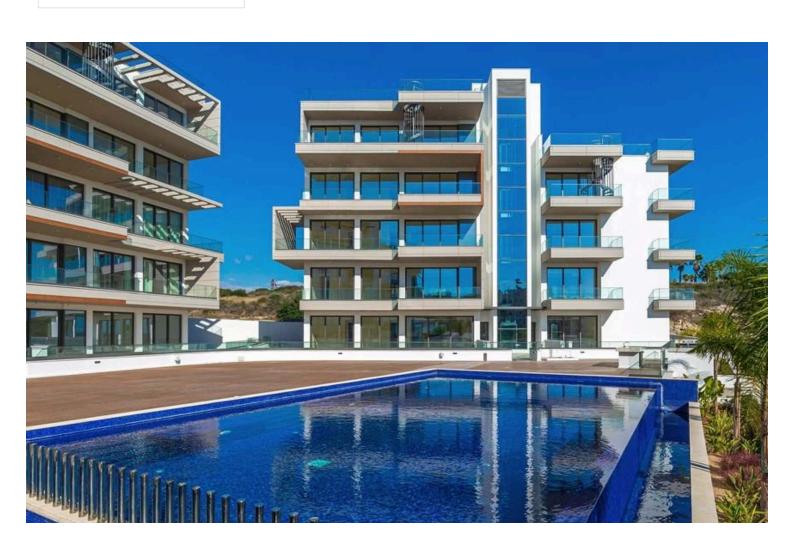

# New Modern Apartment In Kato Polemidia Area

Kato Polemidia, Limassol

€289,000 +VAT

## **Description**

This is a place where elegance meets comfort providing a sophisticated home accoutered with those warmly touches and well thought out details.

Each residence welcomes you with open plan high quality kitchen layouts, living and dining areas perfectly designed for food preparation and those intimate moments and bathrooms and toilets are complemented with indulgent sanitary ware.

### **Facilities**

Aircondition, Provision

Gated complex

Gym

Heating, Provision

Parking, Covered

Pool, Communal