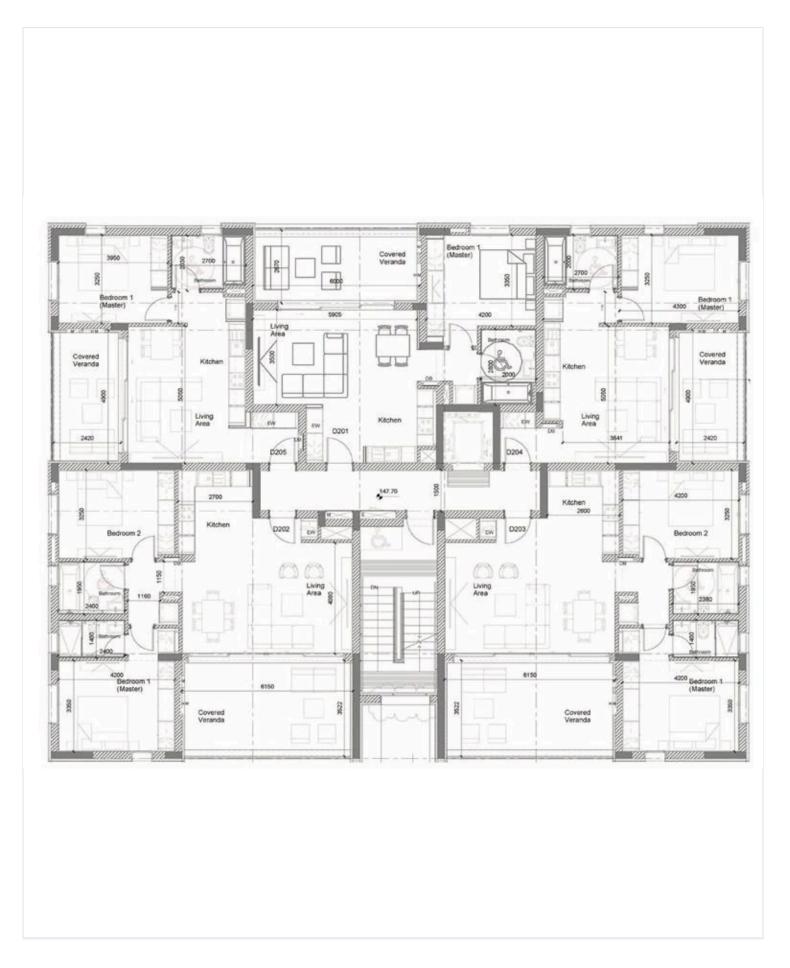

#6694

# New Modern Apartment In Kato Polemidia Area

Kato Polemidia, Limassol

€289,000 +VAT



















## **Overview**

## **Specifications**



## **Description**

This is a place where elegance meets comfort providing a sophisticated home accoutered with those warmly touches and well thought out details.

Each residence welcomes you with open plan high quality kitchen layouts, living and dining areas perfectly designed for food preparation and those intimate moments and bathrooms and toilets are complemented with indulgent sanitary ware.

\*Location on the map is indicative.

# Floor plans





## **Additional information**

### **Facilities**

Aircondition, Provision

Gated complex

Gym

Heating, Provision

Parking, Covered

Pool, Communal

#### **Features**

Double glazing

Thermal insulation

#### **Contact us**



**Vassilis Papadopoulos** 

(+357) 99662023

info@cyprusdomus.com