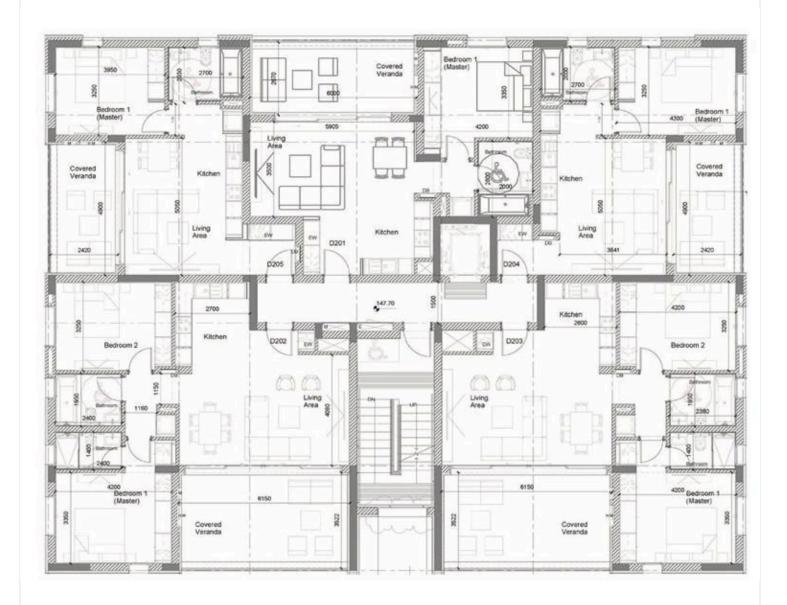

### #6695

# New Modern Apartment In Kato Polemidia Area

Kato Polemidia, Limassol

€429,000 +VAT























### Overview

### **Specifications**



#### Description

This is a place where elegance meets comfort providing a sophisticated home accoutered with those warmly touches and well thought out details.

Each residence welcomes you with open plan high quality kitchen layouts, living and dining areas perfectly designed for food preparation and those intimate moments and bathrooms and toilets are complemented with indulgent sanitary ware.

\*Location on the map is indicative.





### **Floor plans**







## **Additional information**

### **Facilities**

| Aircondition, Provision | Gated complex    | Gym            |
|-------------------------|------------------|----------------|
| Heating, Provision      | Parking, Covered | Pool, Communal |

#### Features

Double glazing

Thermal insulation

#### Contact us



Vassilis Papadopoulos (+357) 99662023 info@cyprusdomus.com