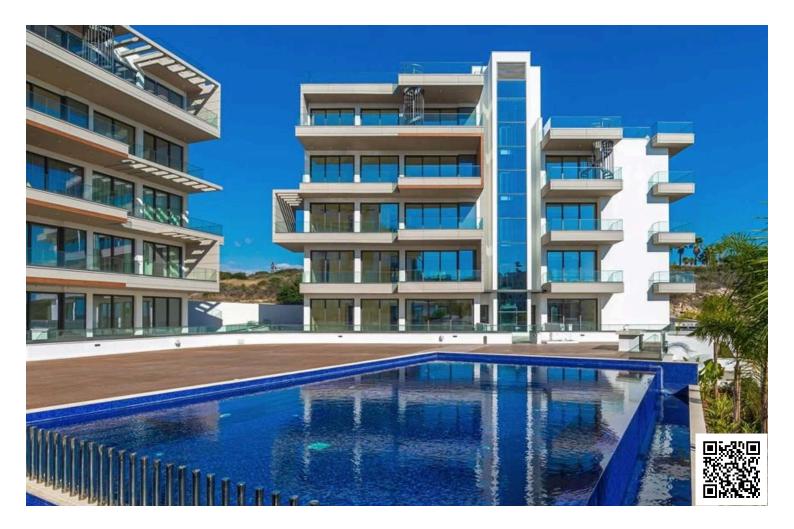

# New Modern Apartment In Kato Polemidia Area

Kato Polemidia, Limassol

€429,000 +VAT

#### Description

This is a place where elegance meets comfort providing a sophisticated home accoutered with those warmly touches and well thought out details.

Each residence welcomes you with open plan high quality kitchen layouts, living and dining areas perfectly designed for food preparation and those intimate moments and bathrooms and toilets are complemented with indulgent sanitary ware.

### **Facilities**

| Aircondition, Provision | Gated complex    | Gym            |
|-------------------------|------------------|----------------|
| Heating, Provision      | Parking, Covered | Pool, Communal |