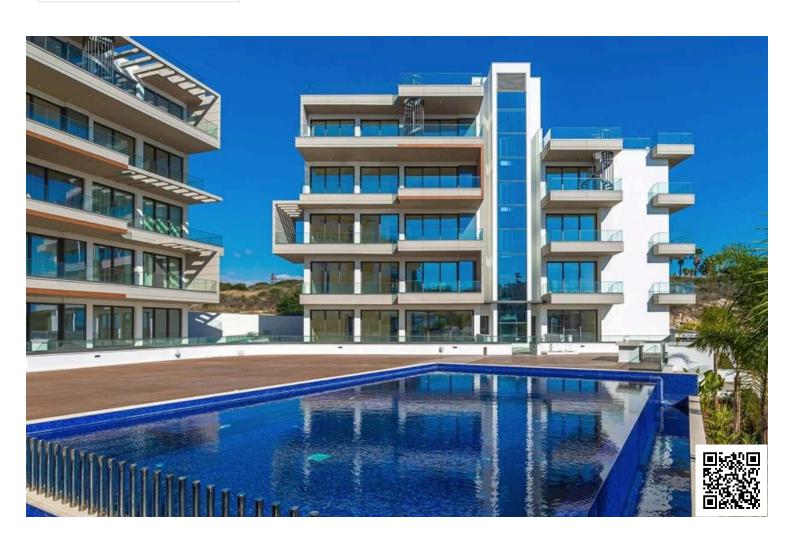

# New Modern Penthouse In Kato Polemidia Area

Kato Polemidia, Limassol

€441,000 +VAT

## **Description**

This is a place where elegance meets comfort providing a sophisticated home accoutered with those warmly touches and well thought out details.

Each residence welcomes you with open plan high quality kitchen layouts, living and dining areas perfectly designed for food preparation and those intimate moments and bathrooms and toilets are complemented with indulgent sanitary ware.