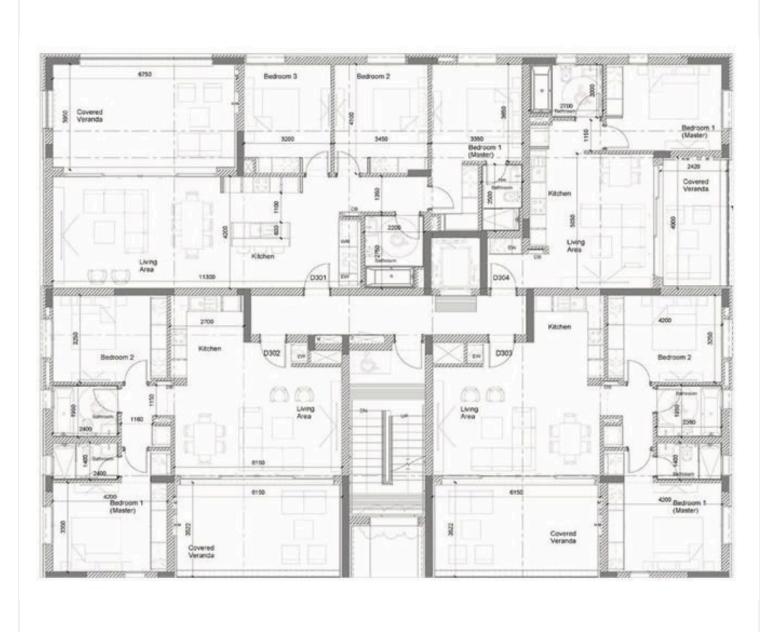

#6698

# New Modern Penthouse In Kato Polemidia Area

Kato Polemidia, Limassol

€441,000 +VAT























## **Overview**

## **Specifications**



## **Description**

This is a place where elegance meets comfort providing a sophisticated home accoutered with those warmly touches and well thought out details.

Each residence welcomes you with open plan high quality kitchen layouts, living and dining areas perfectly designed for food preparation and those intimate moments and bathrooms and toilets are complemented with indulgent sanitary ware.

\*Location on the map is indicative.





# Floor plans







## **Additional information**

## **Facilities**

Aircondition, Provision

Gated complex

Gym

Heating, Provision

Parking, Covered

Pool, Communal

#### **Features**

Double glazing

Thermal insulation

### **Contact us**



#### **Vassilis Papadopoulos**

(+357) 99662023

info@cyprusdomus.com