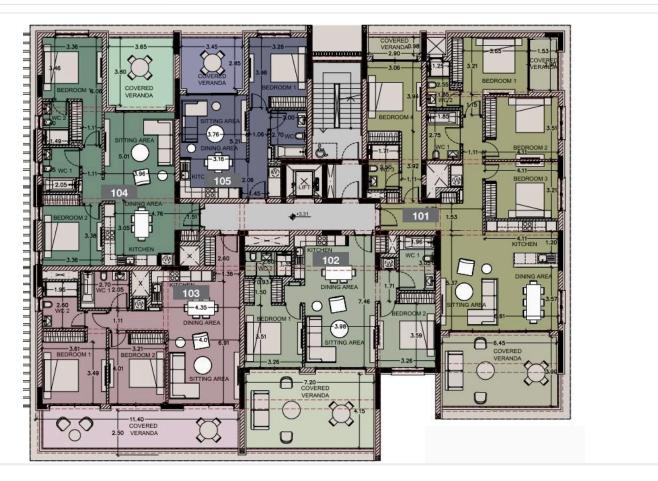

and neighboring hills as your backdrop.

Experience a comfortable sophisticated home kitted out with those homely touches and well thought out details.

Each apartment provides an intelligent and functional design that inspires that feeling of pure luxury.

All the residences welcome you with contemporary gourmet quality kitchen layouts, living and dining areas designed perfectly for food preparation and entertainment and bathrooms and toilets complemented with indulgent sanitary ware.

Finding a pocket of calm at this Residence is a must, relax and enjoy a sauna or relieve your stress through exercise at the fully equipped gym followed by a breath of fresh air on your veranda overlooking stunning views of your bustling locale.

\*Location on the map is inidcative.





## Floor plans









## **Additional information**

### **Facilities**

Aircondition, Central system

Gym

Heating, Underfloor

Parking, Covered

Pool, Communal

Sauna

Storage

#### **Features**

Double glazing

High ceilings

Thermal insulation

### **Contact us**



**Vassilis Papadopoulos** 

(+357) 99662023

info@cyprusdomus.com