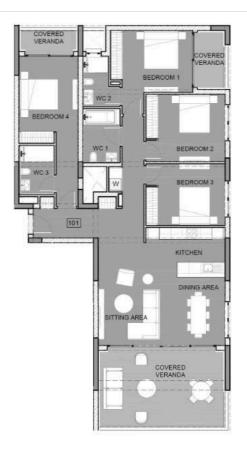

ty and neighboring hills as your backdrop.

Experience a comfortable sophisticated home kitted out with those homely touches and well thought out details.

Each apartment provides an intelligent and functional design that inspires that feeling of pure luxury.

All the residences welcome you with contemporary gourmet quality kitchen layouts, living and dining areas designed perfectly for food preparation and entertainment and bathrooms and toilets complemented with indulgent sanitary ware.

Finding a pocket of calm at this Residence is a must, relax and enjoy a sauna or relieve your stress through exercise at the fully equipped gym followed by a breath of fresh air on your veranda overlooking stunning views of your bustling locale.

\*Location on the map is inidcative.





## Floor plans









## **Additional information**

### **Facilities**

Aircondition, Central system

Gym

Heating, Underfloor

Parking, Covered

Pool, Communal

Sauna

Storage

#### **Features**

Double glazing

High ceilings

Thermal insulation

### **Contact us**



**Vassilis Papadopoulos** 

(+357) 99662023

info@cyprusdomus.com