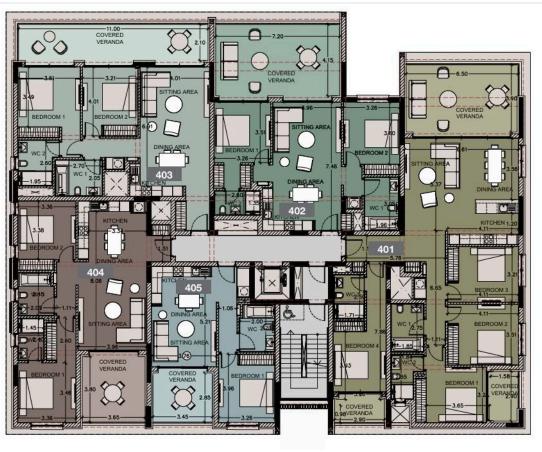

and neighboring hills as your backdrop.

Experience a comfortable sophisticated home kitted out with those homely touches and well thought out details.

Each apartment provides an intelligent and functional design that inspires that feeling of pure luxury.

All the residences welcome you with contemporary gourmet quality kitchen layouts, living and dining areas designed perfectly for food preparation and entertainment and bathrooms and toilets complemented with indulgent sanitary ware.

Finding a pocket of calm at this Residence is a must, relax and enjoy a sauna or relieve your stress through exercise at the fully equipped gym followed by a breath of fresh air on your veranda overlooking stunning views of your bustling locale.

\*Location on the map is inidcative.





## Floor plans









## **Additional information**

### **Facilities**

Aircondition, Central system

Gym

Heating, Underfloor

Parking, Covered

Pool, Communal

Sauna

Storage

#### **Features**

Double glazing High ceilings

Thermal insulation

### **Contact us**



**Vassilis Papadopoulos** 

(+357) 99662023

info@cyprusdomus.com