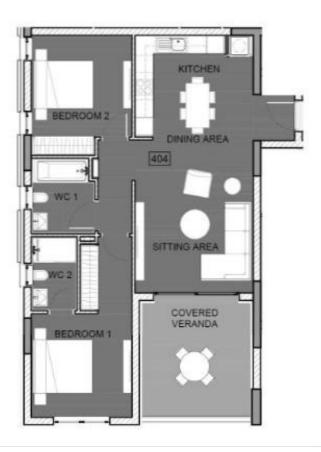

## Floor plans

## **Specifications**

| Bedrooms   | Bathrooms          | Covered                  |            |
|------------|--------------------|--------------------------|------------|
| <b>=</b> 2 | <b>№</b> 2         | [] 91.2 m <sup>2</sup>   |            |
|            | '                  | '                        |            |
| Туре       | Apartment          | Energy efficiency rating | <i>∂</i> A |
| Status     | Under construction |                          |            |
|            |                    |                          |            |