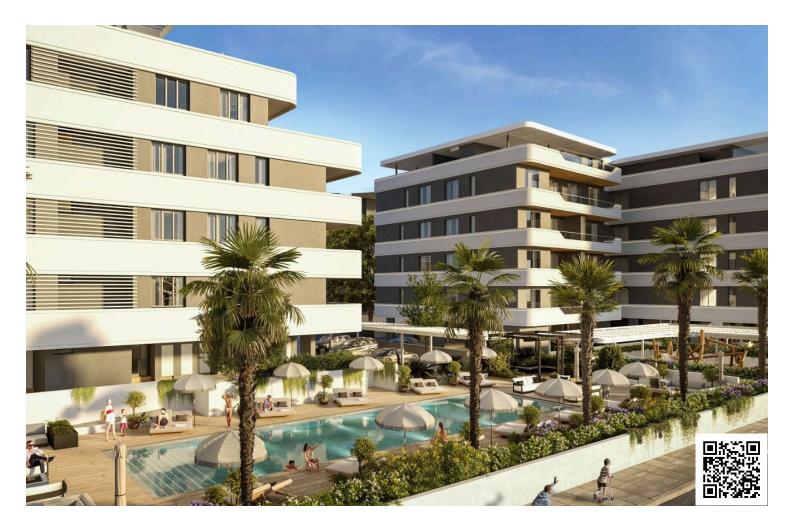

#### Description

Luxury residential complex in central Limassol, in a privileged and quite neighborhood of the tourist area, approximately half a kilometer from the seafront.

The residents will enjoy hotel-type facilities: outdoor pool, indoor heated pool, SPA, concierge, playroom, club house, underground parking, large outdoor gardens, gym and playground for kids

### Facilities

| Features                     |                               |                   |
|------------------------------|-------------------------------|-------------------|
| Parking, Covered             | Pool, Communal                | Sauna             |
| Heating, Underfloor          | Indoor pool, Communal, heated | Landscaped garden |
| Aircondition, Central system | Childrens playground          | Gym               |