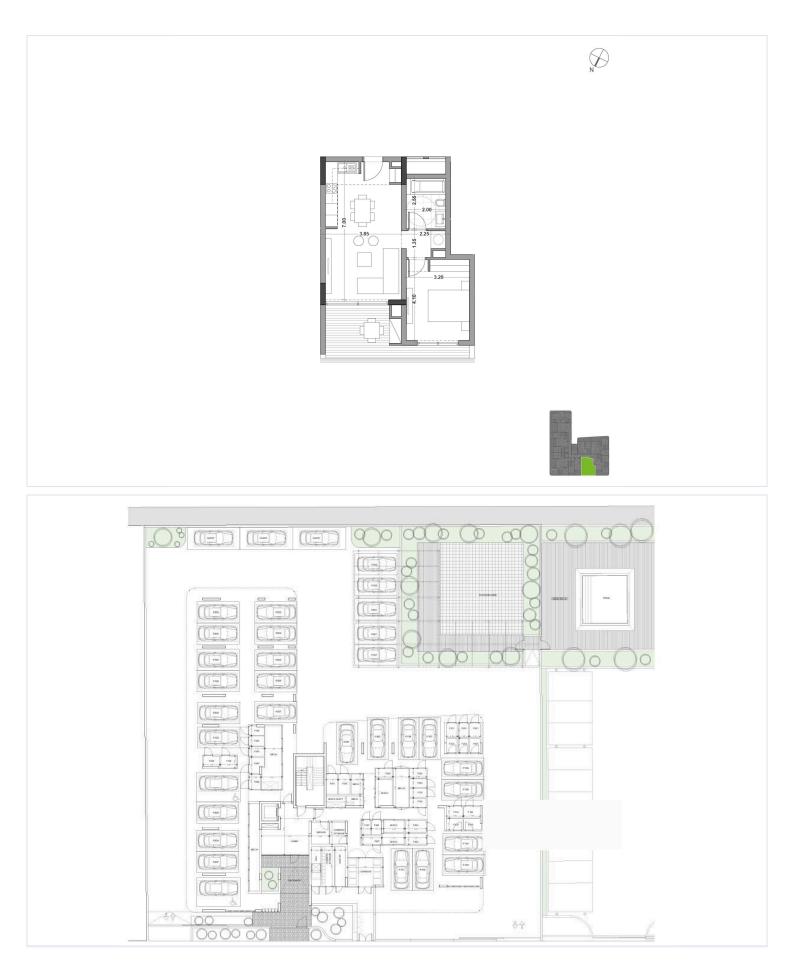

### #6727

# New Luxury Apartment In Germasogeia Area

• Germasogeia, Limassol

€530,000 +vat





















## Overview

### **Specifications**



#### Description

Luxury residential complex in central Limassol, in a privileged and quite neighborhood of the tourist area, approximately half a kilometer from the seafront.

The residents will enjoy hotel-type facilities: outdoor pool, indoor heated pool, SPA, concierge, playroom, club house, underground parking, large outdoor gardens, gym and playground for kids

\*Location on the map is indicative.





# **Floor plans**







# **Additional information**

### Facilities

| Features                     |                               |                   |
|------------------------------|-------------------------------|-------------------|
| Parking, Covered             | Pool, Communal                | Sauna             |
| Heating, Underfloor          | Indoor pool, Communal, heated | Landscaped garden |
| Aircondition, Central system | Childrens playground          | Gym               |

Double glazing

High ceilings

Thermal insulation

#### **Contact us**



Vassilis Papadopoulos
(+357) 99662023
info@cyprusdomus.com