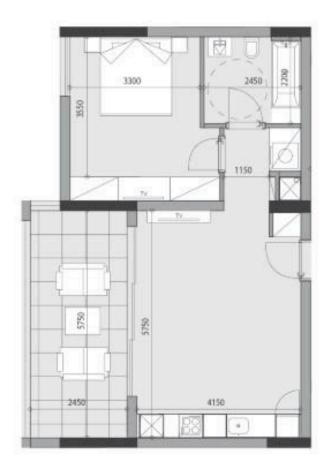

**Specifications**



## **Description**

The Project is located in a thriving location, a central spot in the heart of Limassol's tourist area, bustling with vibrancy, incredible shopping and an endless array of upscale restaurants.

The Mediterranean lifestyle comes easy in this city.

Every detail has been carefully designed to bring home the best of Mediterranean living with comfort and style.

This complex will complement your taste for fine living and energize a thriving new destination.

Surrounded by endless panoramic sea views, this stunning city and iconic area is an example of resort living at its best.

Each apartment and penthouse provides an intelligent, efficient and functional design through creativity and purpose.

\*Location on the map is indicative.





## Floor plans









## **Additional information**

### **Facilities**

Aircondition, Central system

Gym

Heating, Underfloor

Parking, Covered

Pool, Communal

Sauna

Storage

#### **Features**

Double glazing High ceilings

Thermal insulation

### **Contact us**



**Vassilis Papadopoulos** 

(+357) 99662023

info@cyprusdomus.com