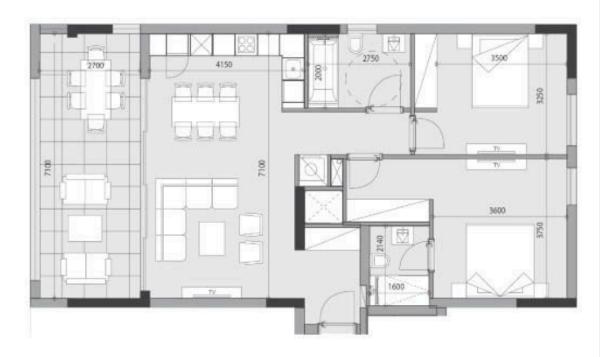

**Specifications**



## **Description**

The Project is located in a thriving location, a central spot in the heart of Limassol's tourist area, bustling with vibrancy, incredible shopping and an endless array of upscale restaurants.

The Mediterranean lifestyle comes easy in this city.

Every detail has been carefully designed to bring home the best of Mediterranean living with comfort and style.

This complex will complement your taste for fine living and energize a thriving new destination.

Surrounded by endless panoramic sea views, this stunning city and iconic area is an example of resort living at its best.

Each apartment and penthouse provides an intelligent, efficient and functional design through creativity and purpose.

\*Location on the map is indicative.





## Floor plans









## **Additional information**

#### **Facilities**

Aircondition, Central system

Gym

Heating, Underfloor

Parking, Covered

Pool, Communal

Sauna

Storage

### **Features**

Double glazing

High ceilings

Thermal insulation

### **Contact us**



**Vassilis Papadopoulos** 

(+357) 99662023

info@cyprusdomus.com