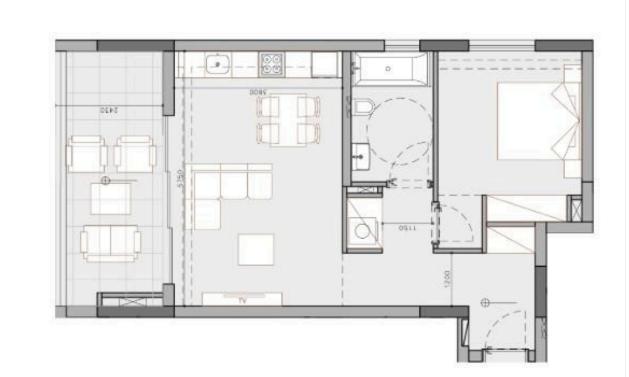

*Specifications**



#### Description

The Project is located in a thriving location, a central spot in the heart of Limassol's tourist area, bustling with vibrancy, incredible shopping and an endless array of upscale restaurants.

The Mediterranean lifestyle comes easy in this city.

Every detail has been carefully designed to bring home the best of Mediterranean living with comfort and style.

This complex will complement your taste for fine living and energize a thriving new destination.

Surrounded by endless panoramic sea views, this stunning city and iconic area is an example of resort living at its best.

Each apartment and penthouse provides an intelligent, efficient and functional design through creativity and purpose.

\*Location on the map is indicative.





# **Floor plans**









# Additional information

### Facilities

| Aircondition, Central system | Gym            | Heating, Underfloor |
|------------------------------|----------------|---------------------|
| Parking, Covered             | Pool, Communal | Sauna               |
| Storage                      |                |                     |
|                              |                |                     |
|                              |                |                     |
| Features                     |                |                     |

#### **Contact us**



Vassilis Papadopoulos
(+357) 99662023
info@cyprusdomus.com