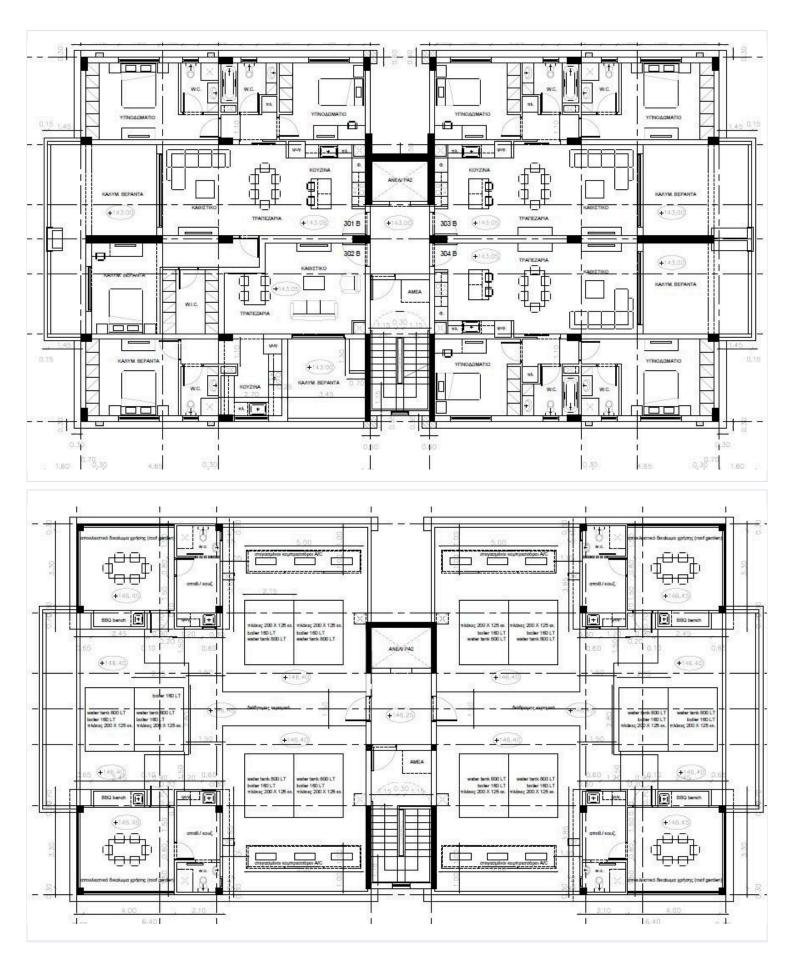

#### Description

This project consists of 2 twin apartment buildings located in Agia Fyla in close proximity to all main amenities .

The penthouse consists of an open plan kitchen, dining and living area, 3 bedrooms, 1 bathroom and 1 w/c.

It has 1 covered parking and 1 storage.

\*Location on map is indicative.

### **Floor plans**