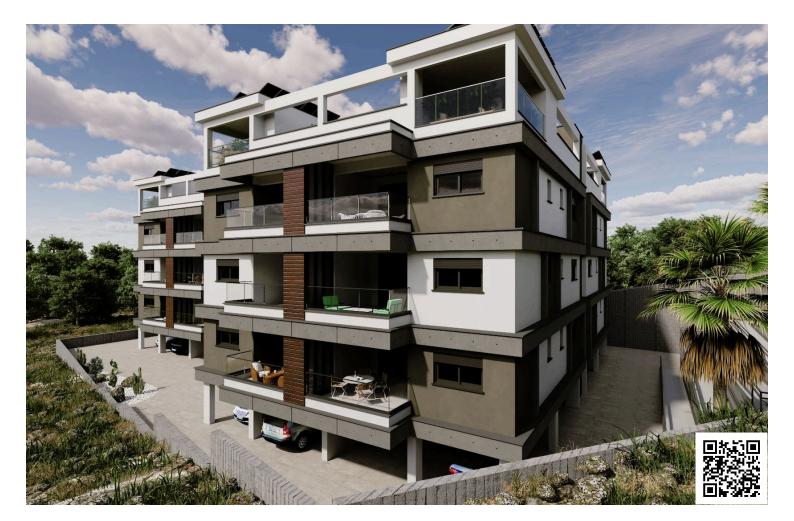

# New Penthouses With Roof Garden For Sale in Agia Fyla area.

• Agia Fyla, Limassol

€495,000 +VAT

#### Description

This project consists of 2 twin apartment buildings located in Agia Fyla in close proximity to all main amenities .

The penthouse consists of an open plan kitchen, dining and living area, 3 bedrooms, 1 bathroom and 1 w/c.

It has 1 covered parking and 1 storage.

\*Location on map is indicative.