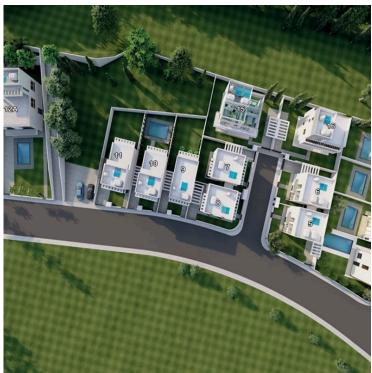

#6751

# New Modern Design House with swimming pool In Germasogeia Area

• Germasogeia, Limassol

€530,500 +VAT















## **Overview**

## **Specifications**

| Bedrooms     | Bathrooms                   | Covered                                             |
|--------------|-----------------------------|-----------------------------------------------------|
| <b>≅</b> 3   | <b>№</b> 3                  | [] 118.05 m <sup>2</sup>                            |
| Type<br>Plot | House<br>137 m <sup>2</sup> | Status Under construction  Energy efficiency rating |

### **Description**

A residential development defined through affordable elegance and a contemporary inspired architecture.

A real estate development for those aspiring to live in one of the most cosmopolitan cities in the Mediterranean but at the same time enjoy a more relaxed and exclusive atmosphere at one of Limassol's upmarket locations