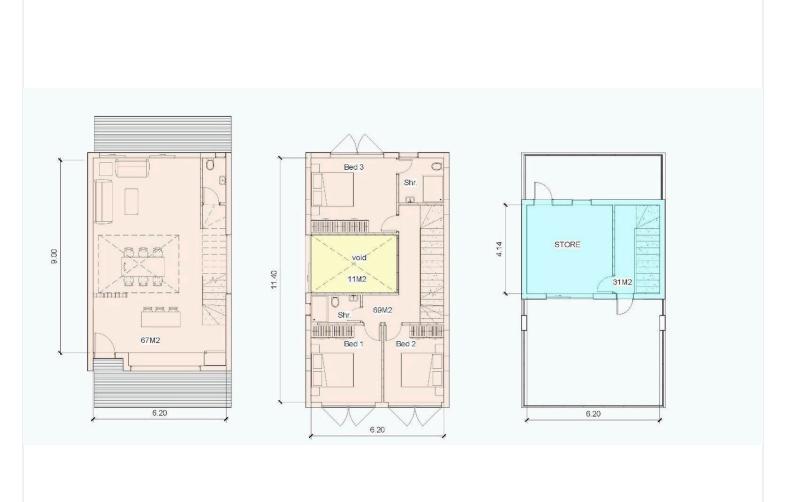

| Bathrooms                   | Covered                                             |
|--------------|-----------------------------|-----------------------------------------------------|
| <b>≅</b> 3   | <b>№</b> 3                  | [] 118.05 m <sup>2</sup>                            |
| Type<br>Plot | House<br>137 m <sup>2</sup> | Status Under construction  Energy efficiency rating |

### **Description**

A residential development defined through affordable elegance and a contemporary inspired architecture.

A real estate development for those aspiring to live in one of the most cosmopolitan cities in the Mediterranean but at the same time enjoy a more relaxed and exclusive atmosphere at one of Limassol's upmarket locations.

\*Location on the map is indicative.





# Floor plans







## **Additional information**

#### **Facilities**

Aircondition, Provision Parking, Covered Pool, Private

Solar water heater Storage

**Features** 

City view Combined kitchen and dining Double glazing

area

En suite bathroom Garden Modern design

Near amenities Next to green area Quiet area

Roof garden

#### **Contact us**



**Vassilis Papadopoulos** 

(+357) 99662023

info@cyprusdomus.com