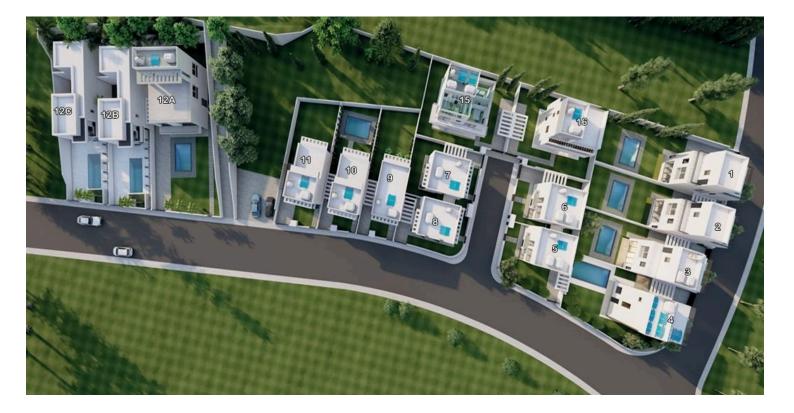

### #6752

# New Modern Design House In Germasogeia Area

• Germasogeia, Limassol

€537,832 +VAT











# Overview

### **Specifications**

| Bedrooms | Bathrooms          | Coverec                  | <b>7.45 m<sup>2</sup></b> |
|----------|--------------------|--------------------------|---------------------------|
| Type     | House              | Status                   | Under construction        |
| Plot     | 168 m <sup>2</sup> | Energy efficiency rating |                           |

#### Description

A residential development defined through affordable elegance and a contemporary inspired architecture.

A real estate development for those aspiring to live in one of the most cosmopolitan cities in the Mediterranean but at the same time enjoy a more relaxed and exclusive atmosphere at one of Limassol's upmarket locations.

Showing house 8

\*Location on the map is indicative.