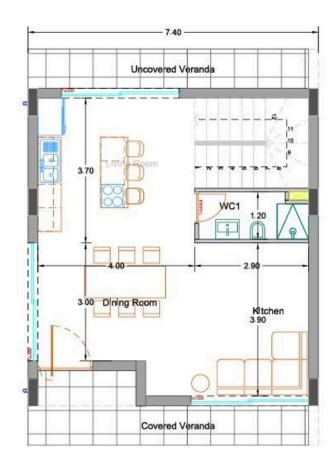

**Specifications**

| Bedrooms | Bathrooms          | Coverec                  | <b>7.45 m<sup>2</sup></b> |
|----------|--------------------|--------------------------|---------------------------|
| Type     | House              | Status                   | Under construction        |
| Plot     | 168 m <sup>2</sup> | Energy efficiency rating |                           |

#### Description

A residential development defined through affordable elegance and a contemporary inspired architecture.

A real estate development for those aspiring to live in one of the most cosmopolitan cities in the Mediterranean but at the same time enjoy a more relaxed and exclusive atmosphere at one of Limassol's upmarket locations.

Showing house 8

\*Location on the map is indicative.





# **Floor plans**









# **Additional information**

## Facilities

| Aircondition, Provision | Parking, Covered                 | Solar water heater |
|-------------------------|----------------------------------|--------------------|
| Storage                 |                                  |                    |
|                         |                                  |                    |
| Features                |                                  |                    |
|                         |                                  | Devikle station    |
| City view               | Combined kitchen and dining area | Double glazing     |
| En suite bathroom       | Garden                           | Modern design      |
| Near amenities          | Next to green area               | Quiet area