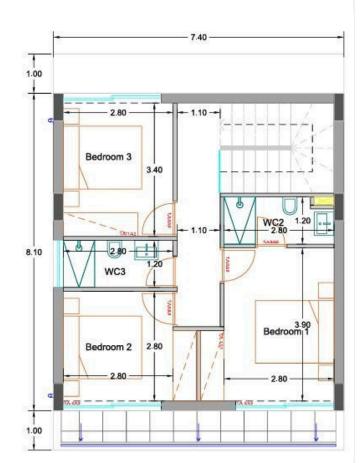

Specifications**

| Bedrooms | Bathrooms          | Coverec                  | <b>7.45 m<sup>2</sup></b> |
|----------|--------------------|--------------------------|---------------------------|
| Type     | House              | Status                   | Under construction        |
| Plot     | 168 m <sup>2</sup> | Energy efficiency rating |                           |

#### Description

A residential development defined through affordable elegance and a contemporary inspired architecture.

A real estate development for those aspiring to live in one of the most cosmopolitan cities in the Mediterranean but at the same time enjoy a more relaxed and exclusive atmosphere at one of Limassol's upmarket locations.

Showing house 8

\*Location on the map is indicative.





# **Floor plans**









# **Additional information**

## Facilities

| Aircondition, Provision | Parking, Covered                 | Solar water heater |
|-------------------------|----------------------------------|--------------------|
| Storage                 |                                  |                    |
|                         |                                  |                    |
| Features                |                                  |                    |
|                         |                                  | Devikle station    |
| City view               | Combined kitchen and dining area | Double glazing     |
| En suite bathroom       | Garden                           | Modern design      |
| Near amenities          | Next to green area               | Quiet area