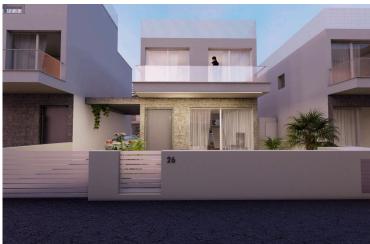

# New Modern Design House with swimming pool In Germasogeia Area

• Germasogeia, Limassol

€863,275 +VAT

### Description

A residential development defined through affordable elegance and a contemporary inspired architecture.

A real estate development for those aspiring to live in one of the most cosmopolitan cities in the Mediterranean but at the same time enjoy a more relaxed and exclusive atmosphere at one of Limassol's upmarket locations.

Showing house 15

\*Location on the map is indicative.