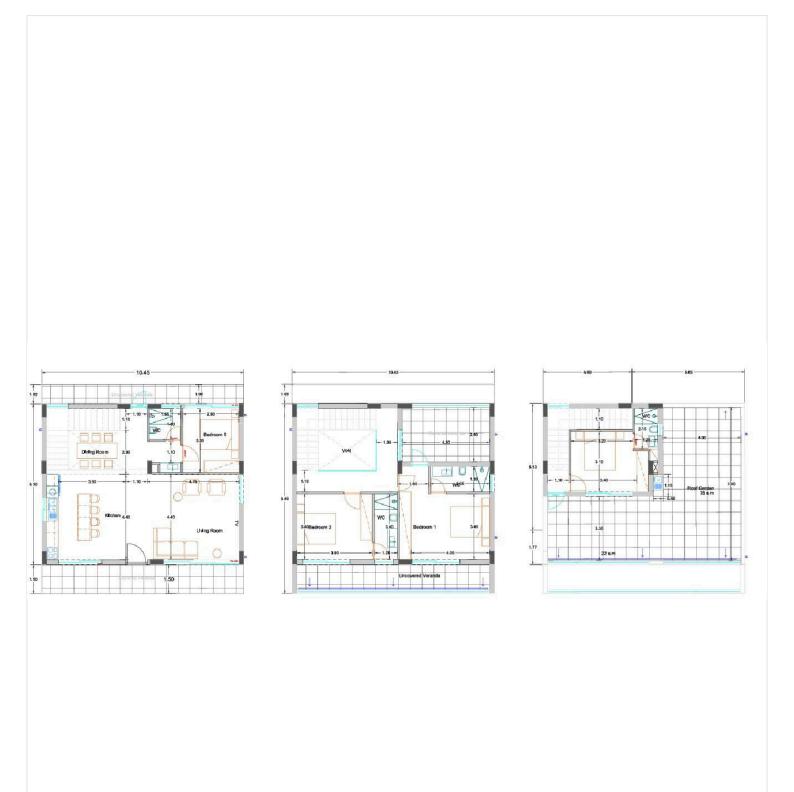

ecifications**

| Bedrooms | Bathrooms          | Covered                  | <b>2.15</b> m <sup>2</sup> |
|----------|--------------------|--------------------------|----------------------------|
| Type     | House              | Status                   | Under construction         |
| Plot     | 338 m <sup>2</sup> | Energy efficiency rating |                            |

### Description

A residential development defined through affordable elegance and a contemporary inspired architecture.

A real estate development for those aspiring to live in one of the most cosmopolitan cities in the Mediterranean but at the same time enjoy a more relaxed and exclusive atmosphere at one of Limassol's upmarket locations.

Showing house 15

\*Location on the map is indicative.





# **Floor plans**







# **Additional information**

## Facilities

| Aircondition, Provision | Parking, Covered                 | Pool, Private  |
|-------------------------|----------------------------------|----------------|
| Solar water heater      | Storage                          |                |
| Factures                |                                  |                |
| Features                |                                  |                |
| City view               | Combined kitchen and dining area | Double glazing |
| En suite bathroom       | Garden                           | Modern design  |
| Near amenities          | Next to green area               | Quiet area     |
| Roof garden             |                                  |                |

#### **Contact us**

0

####