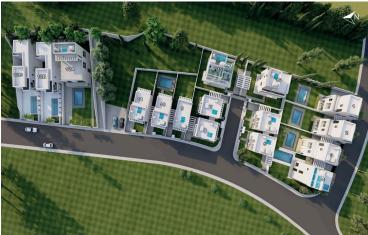

### #6753

# New Modern Design House with swimming pool In Germasogeia Area

• Germasogeia, Limassol

€863,275 +VAT























# Overview

### **Specifications**

| Bedrooms | Bathrooms          | Covered                  | <b>2.15</b> m <sup>2</sup> |
|----------|--------------------|--------------------------|----------------------------|
| Type     | House              | Status                   | Under construction         |
| Plot     | 338 m <sup>2</sup> | Energy efficiency rating |                            |

### Description

A residential development defined through affordable elegance and a contemporary inspired architecture.

A real estate development for those aspiring to live in one of the most cosmopolitan cities in the Mediterranean but at the same time enjoy a more relaxed and exclusive atmosphere at one of Limassol's upmarket locations.

Showing house 15

\*Location on the map is