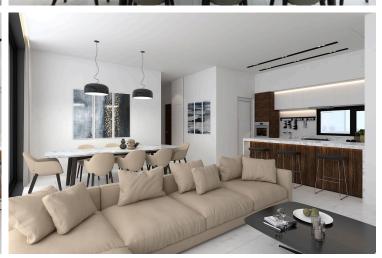

### **Description**

The Project's minimalist design allows an abundance of natural light to stream in, thanks to the large, strategically placed floor to ceiling windows which offer sweeping views of the city and coastline.

The open-plan living areas permit a comfortable flow of movement, and extend out to large, ample balconies where residents can enjoy the island's year-round agreeable weather.

Every apartment is constructed using top quality building materials, and finished to the highest of specifications, featuring thermal insulation and double glazing throughout.

The bedrooms and living spaces are strategically designed to embody both comfort and elegance, sure to suit even the most discerning of tastes.

Gleaming marble countertops adorn the sizeable kitchens, with enough space for happy family convergences, and the cozy bedrooms offer generous closet space and plenty of natural light for maximum functionality as well as relaxation.