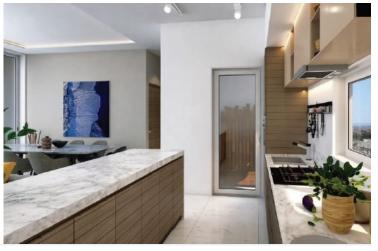

### **Description**

The Project's minimalist design allows an abundance of natural light to stream in, thanks to the large, strategically placed floor to ceiling windows which offer sweeping views of the city and coastline.

The open-plan living areas permit a comfortable flow of movement, and extend out to large, ample balconies where residents can enjoy the island's year-round agreeable weather.

Every apartment is constructed using top quality building materials, and finished to the highest of specifications, featuring thermal insulation and double glazing throughout.

The bedrooms and living spaces are strategically designed to embody both comfort and elegance, sure to suit even the most discerning of tastes.

Gleaming marble countertops adorn the sizeable kitchens, with enough space for happy family convergences, and the cozy bedrooms offer generous closet space and plenty of natural light for maximum functionality as well as relaxation.