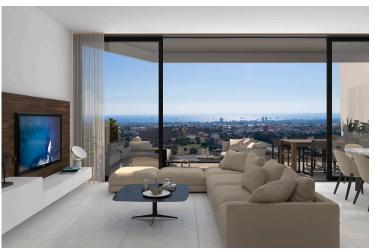

### **Description**

The Project's minimalist design allows an abundance of natural light to stream in, thanks to the large, strategically placed floor to ceiling windows which offer sweeping views of the city and coastline.

The open-plan living areas permit a comfortable flow of movement, and extend out to large, ample balconies where residents can enjoy the island's year-round agreeable weather.

Every apartment is constructed using top quality building materials, and finished to the highest of specifications, featuring thermal insulation and double glazing throughout.

The bedrooms and living spaces are strategically designed to embody both comfort and elegance, sure to suit even the most discerning of tastes.

Gleaming marble countertops adorn the sizeable kitchens, with enough space for happy family convergences, and the cozy bedrooms offer generous closet space and plenty of natural light for maximum functionality as well as relaxation.