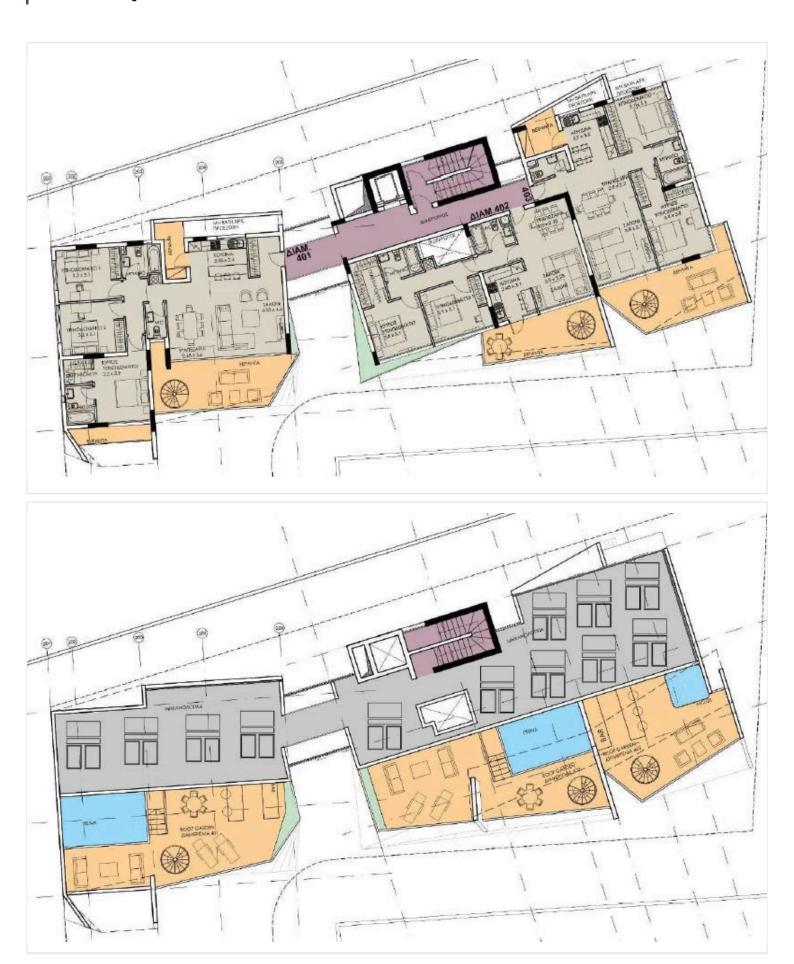

stline.

The open-plan living areas permit a comfortable flow of movement, and extend out to large, ample balconies where residents can enjoy the island's year-round agreeable weather.

Every apartment is constructed using top quality building materials, and finished to the highest of specifications, featuring thermal insulation and double glazing throughout.

The bedrooms and living spaces are strategically designed to embody both comfort and elegance, sure to suit even the most discerning of tastes.

Gleaming marble countertops adorn the sizeable kitchens, with enough space for happy family convergences, and the cozy bedrooms offer generous closet space and plenty of natural light for maximum functionality as well as relaxation.

\*Location on the map is indicative.





## Floor plans







### **Additional information**

#### **Facilities**

Aircondition, Provision Gym Heating, Provision

Landscaped garden Parking, Covered Pool, Communal

Solar water heater Storage

**Features** 

Ceramic tiles Double glazing Pressurized water system

Roof garden Thermal insulation

#### **Contact us**



**Vassilis Papadopoulos** 

(+357) 99662023

info@cyprusdomus.com