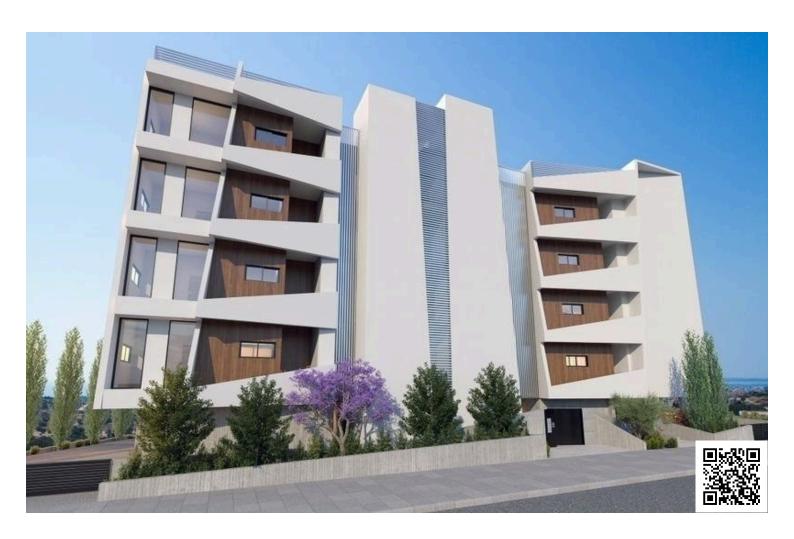

### **Description**

The Project's minimalist design allows an abundance of natural light to stream in, thanks to the large, strategically placed floor to ceiling windows which offer sweeping views of the city and coastline.

The open-plan living areas permit a comfortable flow of movement, and extend out to large, ample balconies where residents can enjoy the island's year-round agreeable weather.

Every apartment is constructed using top quality building materials, and finished to the highest of specifications, featuring thermal insulation and double glazing throughout.

The bedrooms and living spaces are strategically designed to embody both comfort and elegance, sure to suit even the most discerning of tastes.

Gleaming marble countertops adorn the sizeable kitchens, with enough space for happy family convergences, and the cozy bedrooms offer generous closet space and plenty of natural light for maximum functionality as well as relaxation.