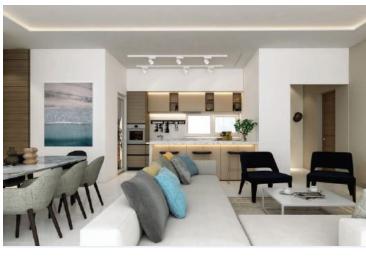

### **Description**

The Project's minimalist design allows an abundance of natural light to stream in, thanks to the large, strategically placed floor to ceiling windows which offer sweeping views of the city and coastline.

The open-plan living areas permit a comfortable flow of movement, and extend out to large, ample balconies where residents can enjoy the island's year-round agreeable weather.

Every apartment is constructed using top quality building materials, and finished to the highest of specifications, featuring thermal insulation and double glazing throughout.

The bedrooms and living spaces are strategically designed to embody both comfort and elegance, sure to suit even the most discerning of tastes.

Gleaming marble countertops adorn the sizeable kitchens, with enough space for happy family convergences, and the cozy bedrooms offer generous closet space and plenty of natural light for maximum functionality as well as relaxation.