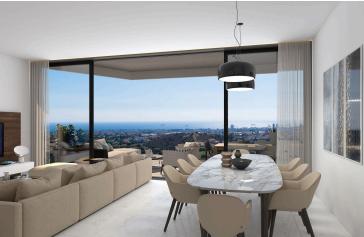

### **Description**

The Project's minimalist design allows an abundance of natural light to stream in, thanks to the large, strategically placed floor to ceiling windows which offer sweeping views of the city and coastline.

The open-plan living areas permit a comfortable flow of movement, and extend out to large, ample balconies where residents can enjoy the island's year-round agreeable weather.

Every apartment is constructed using top quality building materials, and finished to the highest of specifications, featuring thermal insulation and double glazing throughout.

The bedrooms and living spaces are strategically designed to embody both comfort and elegance, sure to suit even the most discerning of tastes.

Gleaming marble countertops adorn the sizeable kitchens, with enough space for happy family convergences, and the cozy bedrooms offer generous closet space and plenty of natural light for maximum functionality as well as relaxation.