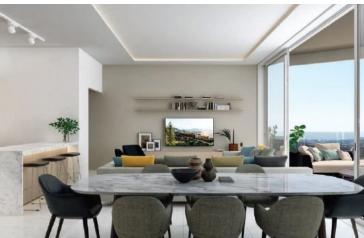

### **Description**

The Project's minimalist design allows an abundance of natural light to stream in, thanks to the large, strategically placed floor to ceiling windows which offer sweeping views of the city and coastline.

The open-plan living areas permit a comfortable flow of movement, and extend out to large, ample balconies where residents can enjoy the island's year-round agreeable weather.

Every apartment is constructed using top quality building materials, and finished to the highest of specifications, featuring thermal insulation and double glazing throughout.

The bedrooms and living spaces are strategically designed to embody both comfort and elegance, sure to suit even the most discerning of tastes.

Gleaming marble countertops adorn the sizeable kitchens, with enough space for happy family convergences, and the cozy bedrooms offer generous closet space and plenty of natural light for maximum functionality as well as relaxation.