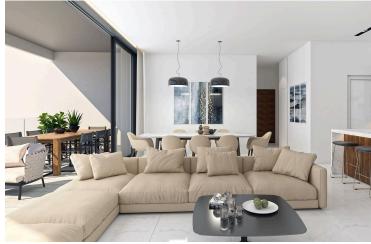

### **Description**

The Project's minimalist design allows an abundance of natural light to stream in, thanks to the large, strategically placed floor to ceiling windows which offer sweeping views of the city and coastline.

The open-plan living areas permit a comfortable flow of movement, and extend out to large, ample balconies where residents can enjoy the island's year-round agreeable weather.

Every apartment is constructed using top quality building materials, and finished to the highest of specifications, featuring thermal insulation and double glazing throughout.

The bedrooms and living spaces are strategically designed to embody both comfort and elegance, sure to suit even the most discerning of tastes.

Gleaming marble countertops adorn the sizeable kitchens, with enough space for happy family convergences, and the cozy bedrooms offer generous closet space and plenty of natural light for maximum functionality as well as relaxation.