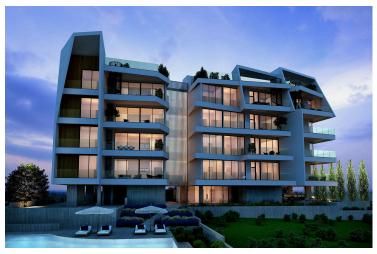

### **Description**

The Project's minimalist design allows an abundance of natural light to stream in, thanks to the large, strategically placed floor to ceiling windows which offer sweeping views of the city and coastline.

The open-plan living areas permit a comfortable flow of movement, and extend out to large, ample balconies where residents can enjoy the island's year-round agreeable weather.

Every apartment is constructed using top quality building materials, and finished to the highest of specifications, featuring thermal insulation and double glazing throughout.

The bedrooms and living spaces are strategically designed to embody both comfort and elegance, sure to suit even the most discerning of tastes.

Gleaming marble countertops adorn the sizeable kitchens, with enough space for happy family convergences, and the cozy bedrooms offer generous closet space and plenty of natural light for maximum functionality as well as relaxation.