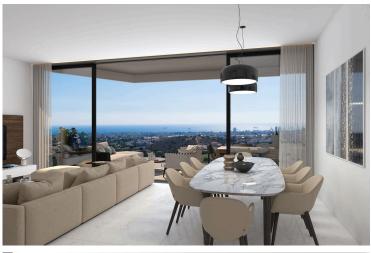

#### Description

The Project's minimalist design allows an abundance of natural light to stream in, thanks to the large, strategically placed floor to ceiling windows which offer sweeping views of the city and coastline.

The open-plan living areas permit a comfortable flow of movement, and extend out to large, ample balconies where residents can enjoy the island's year-round agreeable weather.

Every apartment is constructed using top quality building materials, and finished to the highest of specifications, featuring thermal insulation and double glazing throughout.

The bedrooms and living spaces are strategically designed to embody both comfort and elegance, sure to suit even the most discerning of tastes.

Gleaming marble countertops adorn the sizeable kitchens, with enough space for happy family convergences, and the cozy bedrooms offer generous closet space and plenty of natural light for maximum functionality as well as relaxation.