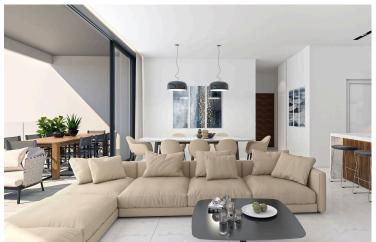

#### Description

The Project's minimalist design allows an abundance of natural light to stream in, thanks to the large, strategically placed floor to ceiling windows which offer sweeping views of the city and coastline.

The open-plan living areas permit a comfortable flow of movement, and extend out to large, ample balconies where residents can enjoy the island's year-round agreeable weather.

Every apartment is constructed using top quality building materials, and finished to the highest of specifications, featuring thermal insulation and double glazing throughout.

The bedrooms and living spaces are strategically designed to embody both comfort and elegance, sure to suit even the most discerning of tastes.

Gleaming marble countertops adorn the sizeable kitchens, with enough space for happy family convergences, and the cozy bedrooms offer generous closet space and plenty of natural light for maximum functionality as well as relaxation.