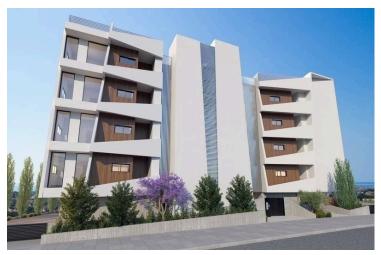

#### Description

The Project's minimalist design allows an abundance of natural light to stream in, thanks to the large, strategically placed floor to ceiling windows which offer sweeping views of the city and coastline.

The open-plan living areas permit a comfortable flow of movement, and extend out to large, ample balconies where residents can enjoy the island's year-round agreeable weather.

Every apartment is constructed using top quality building materials, and finished to the highest of specifications, featuring thermal insulation and double glazing throughout.