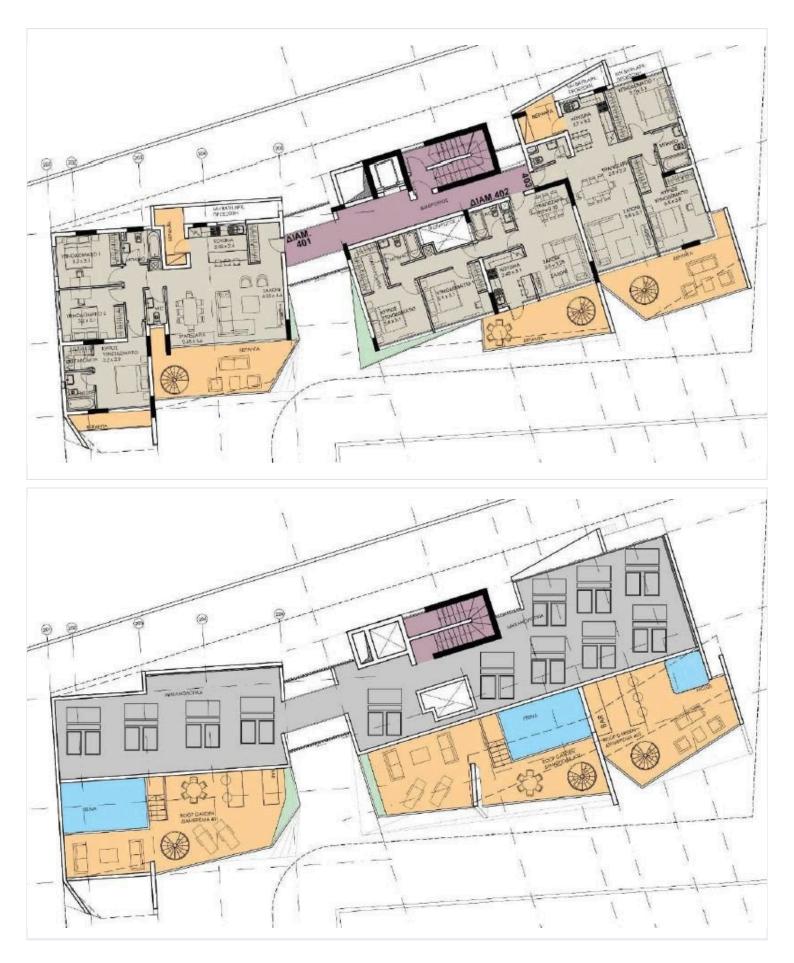

e.

The open-plan living areas permit a comfortable flow of movement, and extend out to large, ample balconies where residents can enjoy the island's year-round agreeable weather.

Every apartment is constructed using top quality building materials, and finished to the highest of specifications, featuring thermal insulation and double glazing throughout.

The bedrooms and living spaces are strategically designed to embody both comfort and elegance, sure to suit even the most discerning of tastes.

Gleaming marble countertops adorn the sizeable kitchens, with enough space for happy family convergences, and the cozy bedrooms offer generous closet space and plenty of natural light for maximum functionality as well as relaxation.

\*Location on the map is indicative.





### **Floor plans**







## Additional information

#### **Facilities**

| Aircondition, Provision | Gym                | Heating, Provision       |
|-------------------------|--------------------|--------------------------|
| Landscaped garden       | Parking, Covered   | Pool, Communal           |
| Solar water heater      | Storage            |                          |
| Features                |                    |                          |
| Ceramic tiles           | Double glazing     | Pressurized water system |
| Roof garden             | Thermal insulation |                          |
|                         |                    |                          |

#### **Contact us**



Vassilis Papadopoulos (+357) 99662023 info@cyprusdomus.com