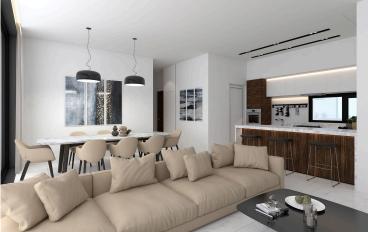

#### Description

The Project's minimalist design allows an abundance of natural light to stream in, thanks to the large, strategically placed floor to ceiling windows which offer sweeping views of the city and coastline.

The open-plan living areas permit a comfortable flow of movement, and extend out to large, ample balconies where residents can enjoy the island's year-round agreeable weather.

Every apartment is constructed using top quality building materials, and finished to the highest of specifications, featuring thermal insulation and double glazing throughout.

The bedrooms and living spaces are strategically designed to embody both comfort and elegance, sure to suit even the most discerning of tastes.

Gleaming marble countertops adorn the sizeable kitchens, with enough space for happy family convergences, and the cozy bedrooms offer generous closet space and plenty of natural light for maximum functionality as well as relaxation.