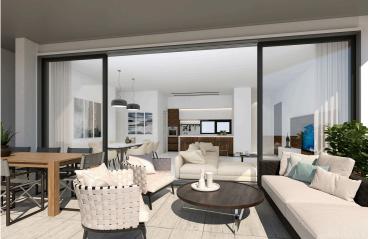

The open-plan living areas permit a comfortable flow of movement, and extend out to large, ample balconies where residents can enjoy the island's year-round agreeable weather.

Every apartment is constructed using top quality building materials, and finished to the highest of specifications, featuring thermal insulation and double glazing throughout.

The bedrooms and living spaces are strategically designed to embody both comfort and elegance, sure to suit even the most discerning of tastes.

Gleaming marble countertops adorn the sizeable kitchens, with enough space for happy family convergences, and the cozy bedrooms offer generous closet space and plenty of natural light for maximum functionality as well as relaxation.