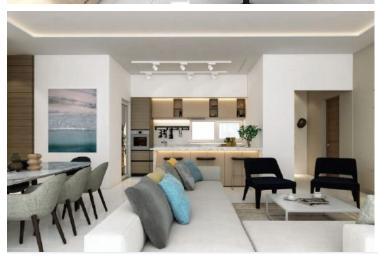

#### Description

The Project's minimalist design allows an abundance of natural light to stream in, thanks to the large, strategically placed floor to ceiling windows which offer sweeping views of the city and coastline.

The open-plan living areas permit a comfortable flow of movement, and extend out to large, ample balconies where residents can enjoy the island's year-round agreeable weather.

Every apartment is constructed using top quality building materials, and finished to the highest of specifications, featuring thermal insulation and double glazing throughout.

The bedrooms and living spaces are strategically designed to embody both comfort and elegance, sure to suit even the most discerning of tastes.

Gleaming marble countertops adorn the sizeable kitchens, with enough space for happy family convergences, and the cozy bedrooms offer generous closet space and plenty of natural light for maximum functionality as well as relaxation.