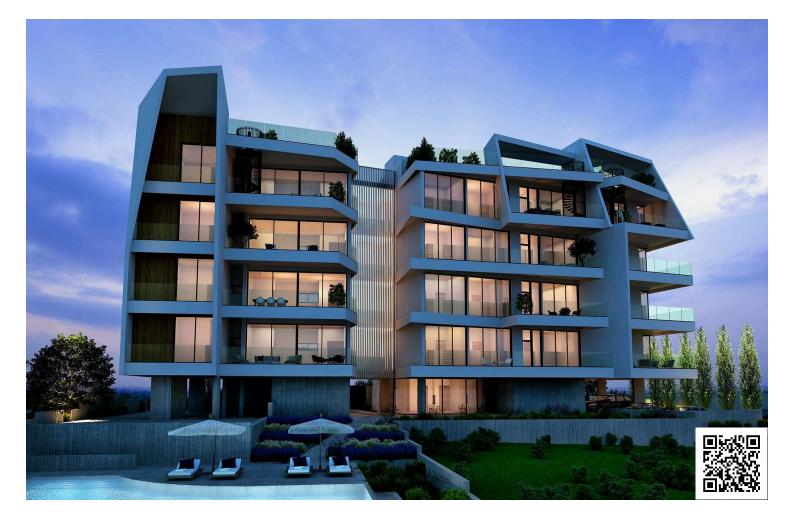

#### Description

The Project's minimalist design allows an abundance of natural light to stream in, thanks to the large, strategically placed floor to ceiling windows which offer sweeping views of the city and coastline.

The open-plan living areas permit a comfortable flow of movement, and extend out to large, ample balconies where residents can enjoy the island's year-round agreeable weather.

Every apartment is constructed using top quality building materials, and finished to the highest of specifications, featuring thermal insulation and double glazing throughout.

The bedrooms and living spaces are strategically designed to embody both comfort and elegance, sure to suit even the most discerning of tastes.

Gleaming marble countertops adorn the sizeable kitchens, with enough space for happy family convergences, and the cozy bedrooms offer generous closet space and plenty of natural light for maximum functionality as well as relaxation.