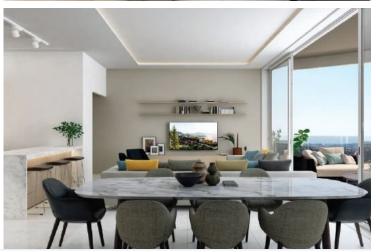

#### Description

The Project's minimalist design allows an abundance of natural light to stream in, thanks to the large, strategically placed floor to ceiling windows which offer sweeping views of the city and coastline.

The open-plan living areas permit a comfortable flow of movement, and extend out to large, ample balconies where residents can enjoy the island's year-round agreeable weather.

Every apartment is constructed using top quality building materials, and finished to the highest of specifications, featuring thermal insulation and double glazing throughout.

The bedrooms and living spaces are strategically designed to embody both comfort and elegance, sure to suit even the most discerning of tastes.

Gleaming marble countertops adorn the sizeable kitchens, with enough space for happy family convergences, and the cozy bedrooms offer generous closet space and plenty of natural light for maximum functionality as well as relaxation.