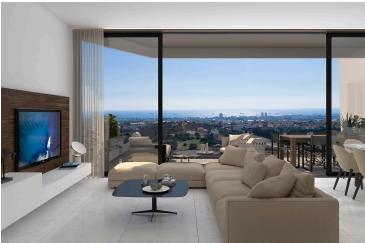

#### Description

The Project's minimalist design allows an abundance of natural light to stream in, thanks to the large, strategically placed floor to ceiling windows which offer sweeping views of the city and coastline.

The open-plan living areas permit a comfortable flow of movement, and extend out to large, ample balconies where residents can enjoy the island's year-round agreeable weather.

Every apartment is constructed using top quality building materials, and finished to the highest of specifications, featuring thermal insulation and double glazing throughout.