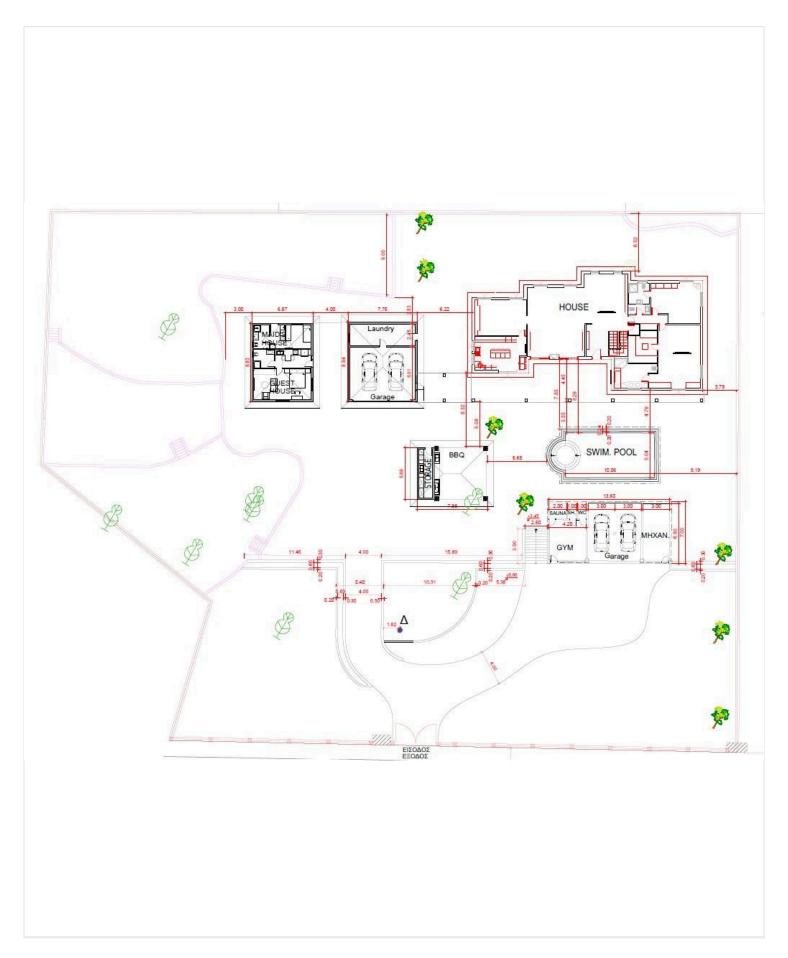

## Floor plans

Some of the main features include:

- -One double garage 8 x 9 m with Laundry room.
- -One double underground garage 6 x 7 m.
- -Swimming pool 5m x 12m Roman style overflow.
- -Stone wall boundary with iron bars and 2.20m high electric gate remotely controlled entrance door with video/audio link.
- -Guesthouse 40m2 with one ensuite bedroom and kitchenette.
- -Maids accommodation 20 m2 with ensuite bedroom and kitchenette
- -Gym room with Sauna and toilet.
- -Covered bar and BBQ area