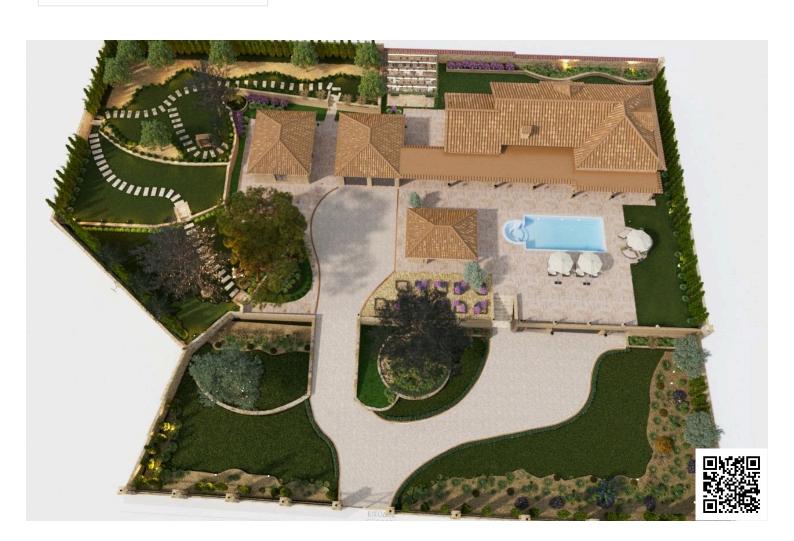

### **Description**

This unique property design utilizes the warmth of natural stone together with reclaimed Roman style terracotta roof tiles and wood detailing combined, that blends modern living harmoniously with the local environment.

The house on the ground floor consists of a kitchen, dining room, living room, TV room, guest's toilet, 1 bedroom with ensuite, and a master bedroom with ensuite and walk in closet.

On the first floor, you will find two bedrooms all ensuite, and a library (open to below).

Some of the main features include:

- -One double garage 8 x 9 m with Laundry room.
- -One double underground garage 6 x 7 m.
- -Swimming pool 5m x 12m Roman style overflow.
- -Stone wall boundary with iron bars and 2.20m high electric gate remotely controlled entrance door with video/audio link.
- -Guesthouse 40m2 with one ensuite bedroom and kitchenette.
- -Maids accommodation 20 m2 with ensuite bedroom and kitchenette
- -Gym room with Sauna and toilet.
- -Covered bar and BBQ area