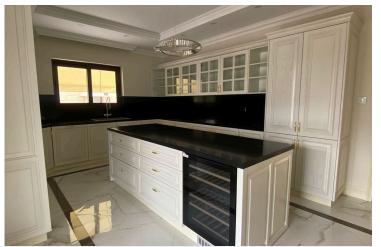

### **Description**

This unique property design utilizes the warmth of natural stone together with reclaimed Roman style terracotta roof tiles and wood detailing combined, that blends modern living harmoniously with the local environment.

The house on the ground floor consists of a kitchen, dining room, living room, TV room, guest's toilet, 1 bedroom with ensuite, and a master bedroom with ensuite and walk in closet.

On the first floor, you will find two bedrooms all ensuite, and a library (open to below).