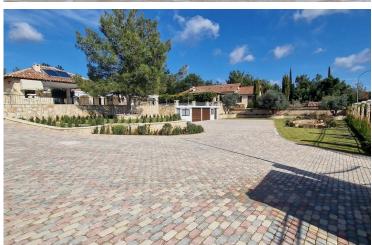

### **Description**

This unique property design utilizes the warmth of natural stone together with reclaimed Roman style terracotta roof tiles and wood detailing combined, that blends modern living harmoniously with the local environment.

Some of the main features include:

- -One double garage 8 x 9 m with Laundry room.
- -One double underground garage 6 x 7 m.
- -Swimming pool 5m x 12m Roman style overflow.
- -Stone wall boundary with iron bars and 2.20m high electric gate remotely controlled entrance door with video/audio link.
- -Guesthouse 40m2 with one ensuite bedroom and kitchenette.
- -Maids accommodation 20 m2 with ensuite bedroom and kitchenette
- -Gym room with Sauna and toilet.
- -Covered bar and BBQ area