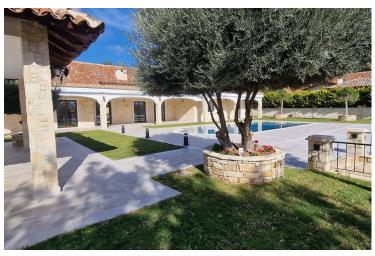

### **Description**

This unique property design utilizes the warmth of natural stone together with reclaimed Roman style terracotta roof tiles and wood detailing combined, that blends modern living harmoniously with the local environment.

Some of the main features include:

- -One double garage 8 x 9 m with Laundry room.
- -One double underground garage 6 x 7 m.
- -Swimming pool 5m x 12m Roman style overflow.
- -Stone wall boundary with iron bars and 2.20m high electric gate remotely controlled entrance door with video/audio link.
- -Guesthouse 40m2 with one ensuite bedroom and kitchenette.
- -Maids accommodation 20 m2 with ensuite bedroom and kitchenette
- -Gym room with Sauna and toilet.
- -Covered bar and BBQ area