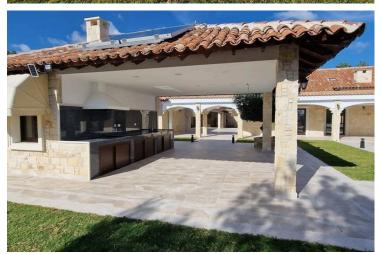

Some of the main features include:

- -One double garage 8 x 9 m with Laundry room.
- -One double underground garage 6 x 7 m.
- -Swimming pool 5m x 12m Roman style overflow.
- -Stone wall boundary with iron bars and 2.20m high electric gate remotely controlled entrance door with video/audio link.
- -Guesthouse 40m2 with one ensuite bedroom and kitchenette.
- -Maids accommodation 20 m2 with ensuite bedroom and kitchenette
- -Gym room with Sauna and toilet.
- -Covered bar and BBQ area