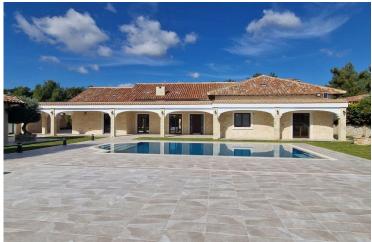

### **Description**

This unique property design utilizes the warmth of natural stone together with reclaimed Roman style terracotta roof tiles and wood detailing combined, that blends modern living harmoniously with the local environment.

Some of the main features include:

- -One double garage 8 x 9 m with Laundry room.
- -One double underground garage 6 x 7 m.
- -Swimming pool 5m x 12m Roman style overflow.
- -Stone wall boundary with iron bars and 2.20m high electric gate remotely controlled entrance door with video/audio link.
- -Guesthouse 40m2 with one ensuite bedroom and kitchenette.
- -Maids accommodation 20 m2 with ensuite bedroom and kitchenette
- -Gym room with Sauna and toilet.
- -Covered bar and BBQ area