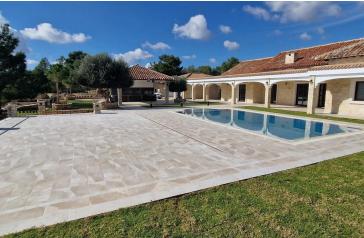

### **Description**

This unique property design utilizes the warmth of natural stone together with reclaimed Roman style terracotta roof tiles and wood detailing combined, that blends modern living harmoniously with the local environment.

Some of the main features include:

- -One double garage 8 x 9 m with Laundry room.
- -One double underground garage 6 x 7 m.
- -Swimming pool 5m x 12m Roman style overflow.
- -Stone wall boundary with iron bars and 2.20m high electric gate remotely controlled entrance door with video/audio link.
- -Guesthouse 40m2 with one ensuite bedroom and kitchenette.
- -Maids accommodation 20 m2 with ensuite bedroom and kitchenette
- -Gym room with Sauna and toilet.
- -Covered bar and BBQ area