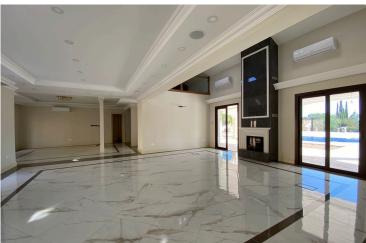

The house on the ground floor consists of a kitchen, dining room, living room, TV room, guest's toilet, 1 bedroom with ensuite, and a master bedroom with ensuite and walk in closet.

On the first floor, you will find two bedrooms all ensuite, and a library (open to below).