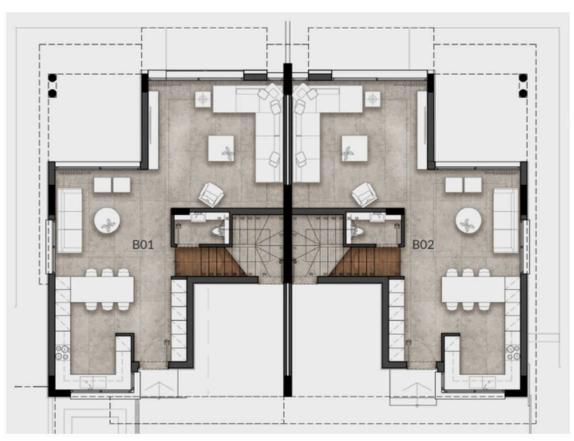

| Energy efficiency rating  |
| Plot       | 256 m <sup>2</sup> |                           |
|            |                    |                           |

### **Description**

An exclusive project situated in Agios Athanasios municipality, in a new quiet residential neighborhood comprising of mainly two storey houses with easy access to the highway and in close proximity to Limassol city center and Germasoyia tourist area.

The houses feature:

Secluded gardens with private road and gated entrance
High energy efficiency and PV systems for sustainability
Open plan living areas and ergonomically designed kitchens
High-quality finishes and modern, unique facades
2-car garages for each house, ensuring convenience and security.

\*Location on map is indicative.





# Floor plans









## **Additional information**

### **Facilities**

Aircondition, Split system

Parking, Garage, double

Solar photovoltaic panels

Storage

#### **Features**

Alarm system

Balcony

Garden

Indoor fireplace

#### **Contact us**



**Katerina Athini** 

▲ katerina@cyprusdomus.com