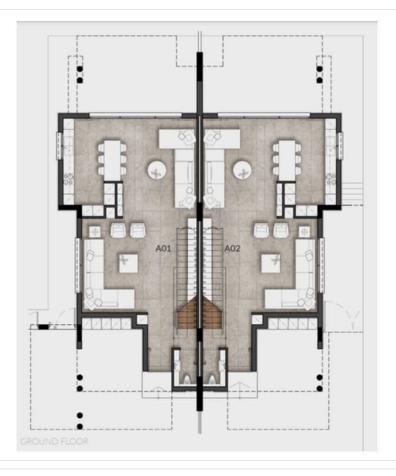

| Energy efficiency rating  |
| Plot       | 256 m <sup>2</sup> |                           |
|            |                    |                           |

### **Description**

An exclusive project situated in Agios Athanasios municipality, in a new quiet residential neighborhood comprising of mainly two storey houses with easy access to the highway and in close proximity to Limassol city center and Germasoyia tourist area.

The houses feature:

Secluded gardens with private road and gated entrance
High energy efficiency and PV systems for sustainability
Open plan living areas and ergonomically designed kitchens
High-quality finishes and modern, unique facades
2-car garages for each house, ensuring convenience and security.

\*Location on map is indicative.





# Floor plans









## **Additional information**

### **Facilities**

Aircondition, Split system

Parking, Garage, double

Solar photovoltaic panels

Storage

#### **Features**

Alarm system

Balcony

Garden

Indoor fireplace

#### **Contact us**



**Katerina Athini** 

▲ katerina@cyprusdomus.com