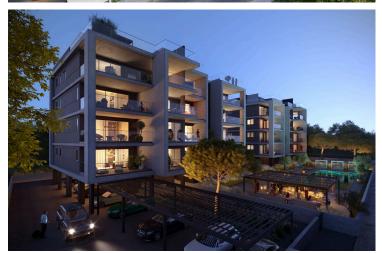

# New Luxury Design Apartment In Germasogeia Area

• Germasogeia Tourist Area, Limassol

€860,000 +VAT

#### **Description**

Meticulously designed with smart space arrangements that deliver pure comfort and style.

Residents will enjoy the opulence of spacious living areas with floor to ceiling windows that allow natural light to flow through the space giving it that sense of freedom.

These homes are designed with the best high quality and high standards of finish, where premium aesthetics fuse with elevated comforted high spec functionality.

\*Location on the map is indicative.