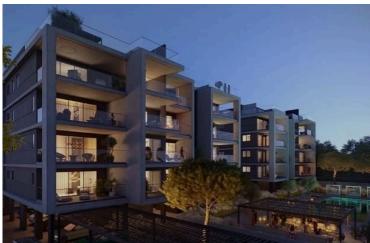

# New Luxury Design Apartment In Germasogeia Area

• Germasogeia Tourist Area, Limassol

€860,000 +VAT

#### **Description**

Meticulously designed with smart space arrangements that deliver pure comfort and style.

Residents will enjoy the opulence of spacious living areas with floor to ceiling windows that allow natural light to flow through the space giving it that sense of freedom.

These homes are designed with the best high quality and high standards of finish, where premium aesthetics fuse with elevated comforted high spec functionality.

\*Location on the map is indicative.