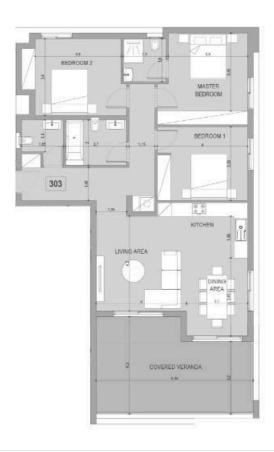

#6799

# New Luxury Design Apartment In Germasogeia Area

• Germasogeia Tourist Area, Limassol

€860,000 +VAT























### **Overview**

#### **Specifications**



#### **Description**

Meticulously designed with smart space arrangements that deliver pure comfort and style.

Residents will enjoy the opulence of spacious living areas with floor to ceiling windows that allow natural light to flow through the space giving it that sense of freedom.

These homes are designed with the best high quality and high standards of finish, where premium aesthetics fuse with elevated comforted high spec functionality.

\*Location on the map is indicative.





## Floor plans









### **Additional information**

#### **Facilities**

Aircondition, Central system Gym Heating, Underfloor

Parking, Covered Pool, Communal

**Features** 

En suite bathroom High ceilings

**Contact us** 

**Vassilis Papadopoulos** 

(+357) 99662023

info@cyprusdomus.com