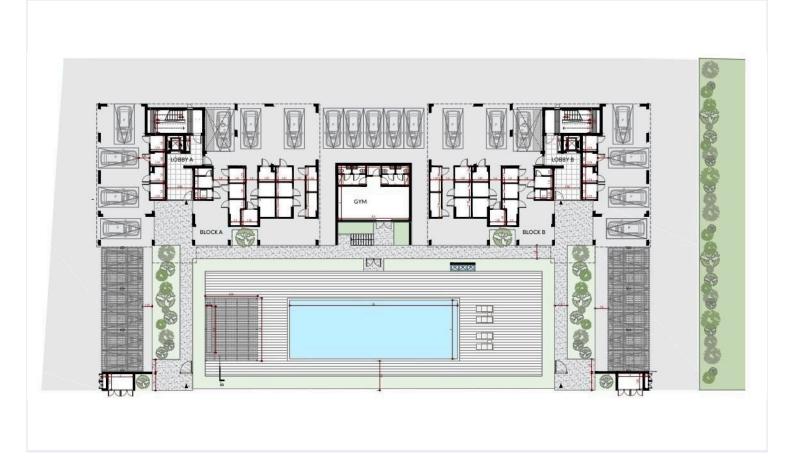

#6799

# New Luxury Design Apartment In Germasogeia Area

• Germasogeia Tourist Area, Limassol

€860,000 +VAT























### **Overview**

#### **Specifications**



#### **Description**

Meticulously designed with smart space arrangements that deliver pure comfort and style.

Residents will enjoy the opulence of spacious living areas with floor to ceiling windows that allow natural light to flow through the space giving it that sense of freedom.

These homes are designed with the best high quality and high standards of finish, where premium aesthetics fuse with elevated comforted high spec functionality.

\*Location on the map is indicative.





## Floor plans









### **Additional information**

#### **Facilities**

Aircondition, Central system Gym Heating, Underfloor

Parking, Covered Pool, Communal

**Features** 

En suite bathroom High ceilings

**Contact us** 

**Vassilis Papadopoulos** 

(+357) 99662023

info@cyprusdomus.com