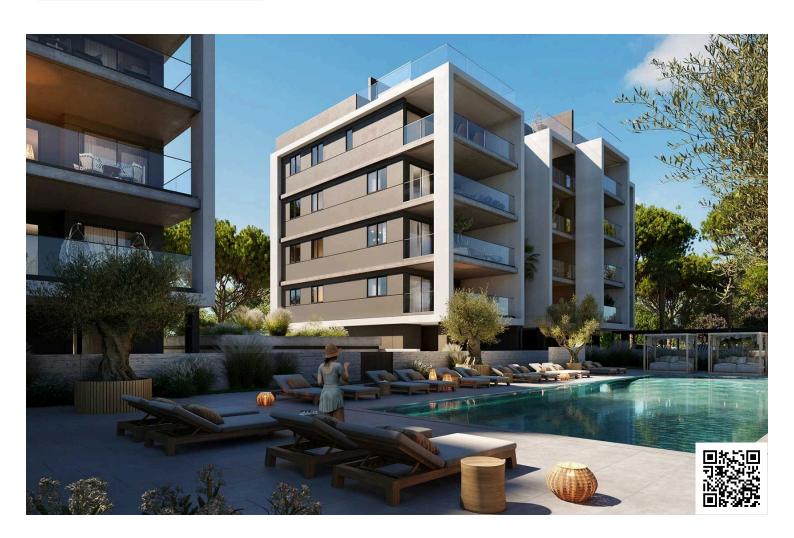

# New Luxury Design Penthouse with Roof Garden In Germasogeia Area

Germasogeia Tourist Area, Limassol

€1,340,000 +VAT

### **Description**

Meticulously designed with smart space arrangements that deliver pure comfort and style.

Residents will enjoy the opulence of spacious living areas with floor to ceiling windows that allow natural light to flow through the space giving it that sense of freedom.

These homes are designed with the best high quality and high standards of finish, where premium aesthetics fuse with elevated comforted high spec functionality.

\*Location on the map is indicative.