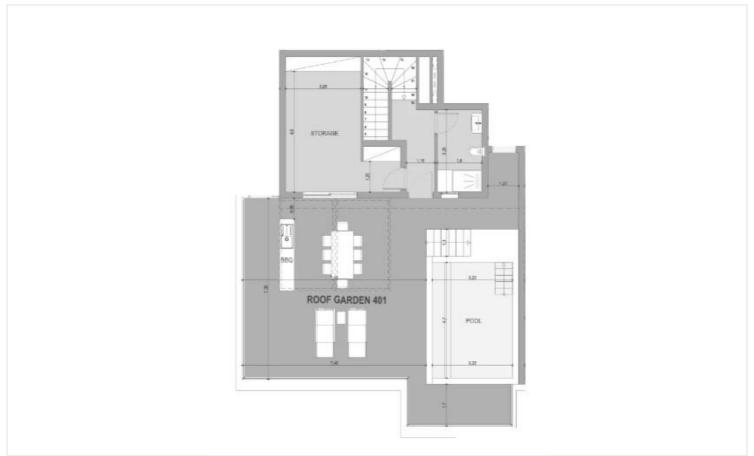

# Floor plans

#### **Facilities**

Aircondition, Central system Gym Heating, Underfloor

Parking, Covered Pool, Private

**Features** 

En suite bathroom High ceilings Roof garden