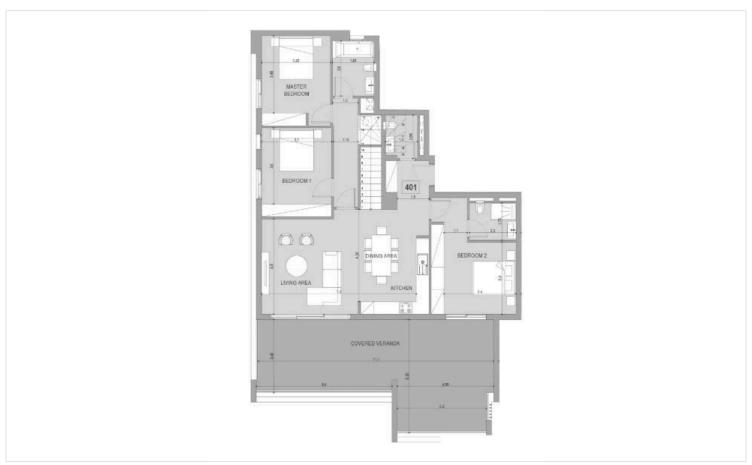

#6800

# New Luxury Design Penthouse with Roof Garden In Germasogeia Area

Germasogeia Tourist Area, Limassol

€1,340,000 +VAT























### **Overview**

### **Specifications**



### **Description**

Meticulously designed with smart space arrangements that deliver pure comfort and style.

Residents will enjoy the opulence of spacious living areas with floor to ceiling windows that allow natural light to flow through the space giving it that sense of freedom.

These homes are designed with the best high quality and high standards of finish, where premium aesthetics fuse with elevated comforted high spec functionality.

\*Location on the map is indicative.





# Floor plans









## **Additional information**

#### **Facilities**

Aircondition, Central system Gym Heating, Underfloor

Parking, Covered Pool, Private

**Features** 

En suite bathroom High ceilings Roof garden

#### **Contact us**



**Vassilis Papadopoulos** 

(+357) 99662023

info@cyprusdomus.com