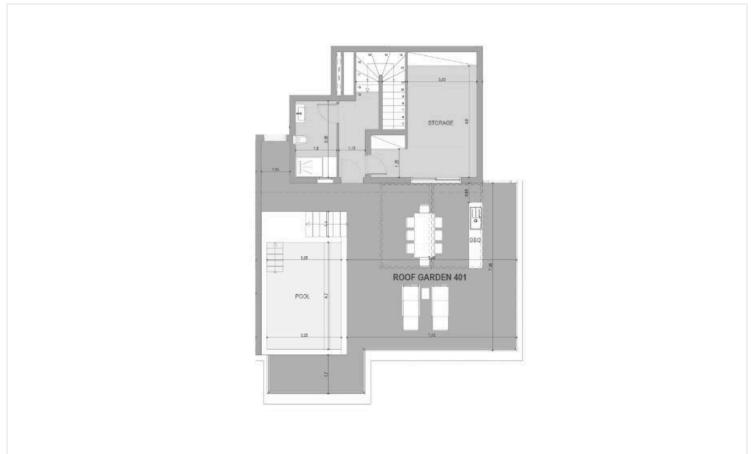

#6804

# New Luxury Design Penthouse with Roof Garden In Germasogeia Area

Germasogeia Tourist Area, Limassol

€1,300,000 +VAT























### **Overview**

### **Specifications**



### **Description**

Meticulously designed with smart space arrangements that deliver pure comfort and style.

Residents will enjoy the opulence of spacious living areas with floor to ceiling windows that allow natural light to flow through the space giving it that sense of freedom.

These homes are designed with the best high quality and high standards of finish, where premium aesthetics fuse with elevated comforted high spec functionality.

\*Location on the map is indicative.





# Floor plans









## **Additional information**

#### **Facilities**

Aircondition, Central system Gym Heating, Underfloor

Parking, Covered Pool, Private

**Features** 

En suite bathroom High ceilings Roof garden

#### **Contact us**



**Vassilis Papadopoulos** 

(+357) 99662023

info@cyprusdomus.com