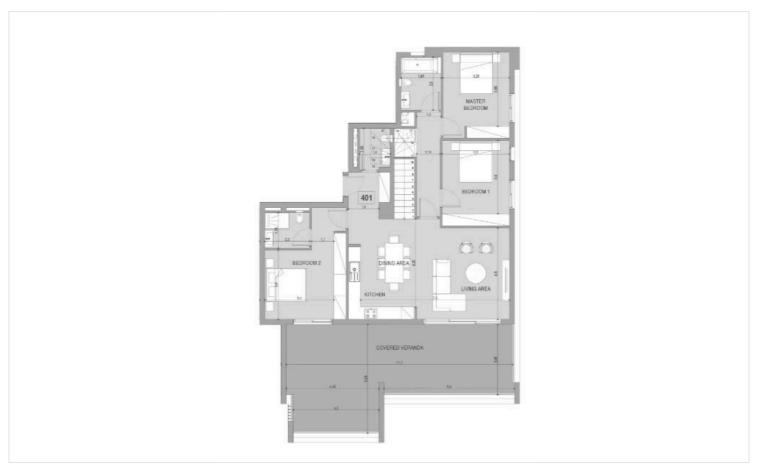

#6804

# New Luxury Design Penthouse with Roof Garden In Germasogeia Area

Germasogeia Tourist Area, Limassol

€1,300,000 +VAT























### **Overview**

### **Specifications**



### **Description**

Meticulously designed with smart space arrangements that deliver pure comfort and style.

Residents will enjoy the opulence of spacious living areas with floor to ceiling windows that allow natural light to flow through the space giving it that sense of freedom.

These homes are designed with the best high quality and high standards of finish, where premium aesthetics fuse with elevated comforted high spec functionality.

\*Location on the map is indicative.





# Floor plans









## **Additional information**

#### **Facilities**

Aircondition, Central system Gym Heating, Underfloor

Parking, Covered Pool, Private

**Features** 

En suite bathroom High ceilings Roof garden

#### **Contact us**



**Vassilis Papadopoulos** 

(+357) 99662023

info@cyprusdomus.com