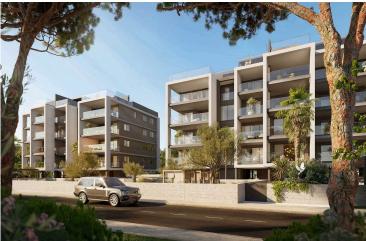

# New Luxury Design Penthouse with Roof Garden In Germasogeia Area

Germasogeia Tourist Area, Limassol

€1,300,000 +VAT

### **Description**

Meticulously designed with smart space arrangements that deliver pure comfort and style.

Residents will enjoy the opulence of spacious living areas with floor to ceiling windows that allow natural light to flow through the space giving it that sense of freedom.

These homes are designed with the best high quality and high standards of finish, where premium aesthetics fuse with elevated comforted high spec functionality.

\*Location on the map is indicative.