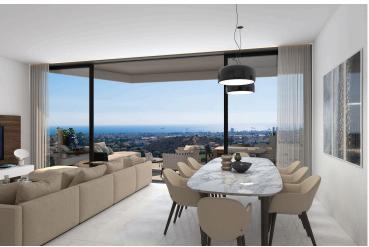

### **Description**

The Project's minimalist design allows an abundance of natural light to stream in, thanks to the large, strategically placed floor to ceiling windows which offer sweeping views of the city and coastline.

The open-plan living areas permit a comfortable flow of movement, and extend out to large, ample balconies where residents can enjoy the island's year-round agreeable weather.

Every apartment is constructed using top quality building materials, and finished to the highest of specifications, featuring thermal insulation and double glazing throughout.