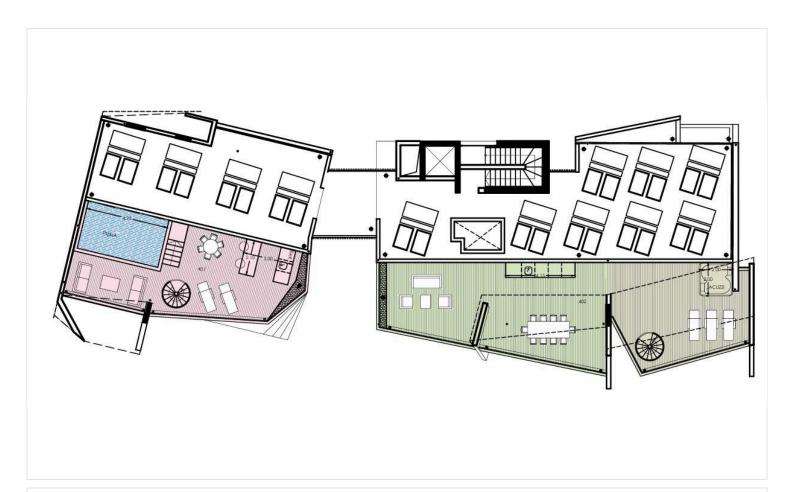

stline.

The open-plan living areas permit a comfortable flow of movement, and extend out to large, ample balconies where residents can enjoy the island's year-round agreeable weather.

Every apartment is constructed using top quality building materials, and finished to the highest of specifications, featuring thermal insulation and double glazing throughout.

The bedrooms and living spaces are strategically designed to embody both comfort and elegance, sure to suit even the most discerning of tastes.

Gleaming marble countertops adorn the sizeable kitchens, with enough space for happy family convergences, and the cozy bedrooms offer generous closet space and plenty of natural light for maximum functionality as well as relaxation.

\*Location on the map is indicative.





## Floor plans









### **Additional information**

### **Facilities**

Aircondition, Provision Gym Heating, Provision

Landscaped garden Parking, Covered Pool, Private

Solar water heater Storage

#### **Features**

Ceramic tiles Double glazing Pressurized water system

Roof garden Thermal insulation

#### **Contact us**



**Vassilis Papadopoulos** 

(+357) 99662023

info@cyprusdomus.com