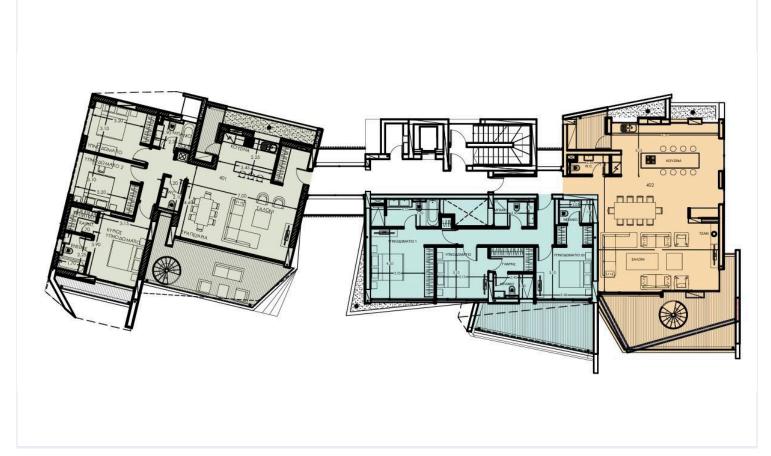

line.

The open-plan living areas permit a comfortable flow of movement, and extend out to large, ample balconies where residents can enjoy the island's year-round agreeable weather.

Every apartment is constructed using top quality building materials, and finished to the highest of specifications, featuring thermal insulation and double glazing throughout.

The bedrooms and living spaces are strategically designed to embody both comfort and elegance, sure to suit even the most discerning of tastes.

Gleaming marble countertops adorn the sizeable kitchens, with enough space for happy family convergences, and the cozy bedrooms offer generous closet space and plenty of natural light for maximum functionality as well as relaxation.

\*Location on the map is indicative.





## Floor plans









### **Additional information**

### **Facilities**

Aircondition, Provision Gym Heating, Provision

Landscaped garden Parking, Covered Pool, Private

Solar water heater Storage

#### **Features**

Ceramic tiles Double glazing Pressurized water system

Roof garden Thermal insulation

#### **Contact us**



**Vassilis Papadopoulos** 

(+357) 99662023

info@cyprusdomus.com