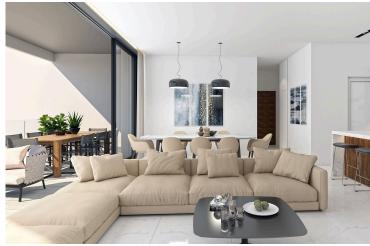

The open-plan living areas permit a comfortable flow of movement, and extend out to large, ample balconies where residents can enjoy the island's year-round agreeable weather.

Every apartment is constructed using top quality building materials, and finished to the highest of specifications, featuring thermal insulation and double glazing throughout.

The bedrooms and living spaces are strategically designed to embody both comfort and elegance, sure to suit even the most discerning of tastes.

Gleaming marble countertops adorn the sizeable kitchens, with enough space for happy family convergences, and the cozy bedrooms offer generous closet space and plenty of natural light for maximum functionality as well as relaxation.