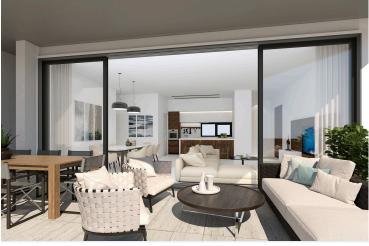

The open-plan living areas permit a comfortable flow of movement, and extend out to large, ample balconies where residents can enjoy the island's year-round agreeable weather.

Every apartment is constructed using top quality building materials, and finished to the highest of specifications, featuring thermal insulation and double glazing throughout.

The bedrooms and living spaces are strategically designed to embody both comfort and elegance, sure to suit even the most discerning of tastes.

Gleaming marble countertops adorn the sizeable kitchens, with enough space for happy family convergences, and the cozy bedrooms offer generous closet space and plenty of natural light for maximum functionality as well as relaxation.