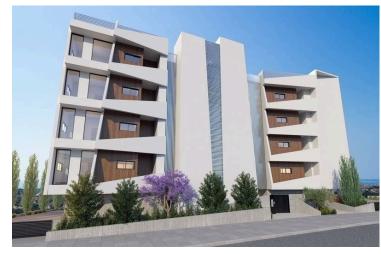

# New Modern penthouse With Roof Garden In Germasogeia Area

Germasogeia, Limassol

€1,390,000 +VAT

### **Specifications**

Bedrooms Bathrooms Covered

3 3 178 m²

Type Apartment Status Under construction