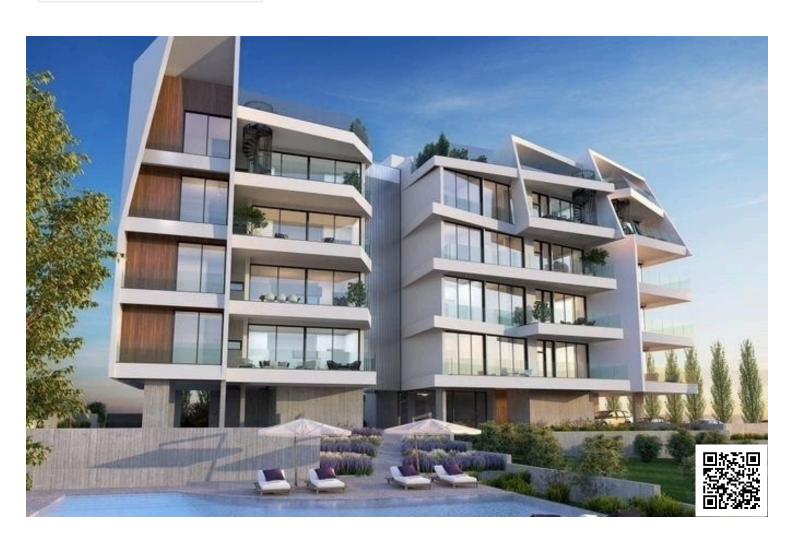

# New Modern penthouse With Roof Garden In Germasogeia Area

Germasogeia, Limassol

€1,390,000 +VAT

### **Description**

The Project's minimalist design allows an abundance of natural light to stream in, thanks to the large, strategically placed floor to ceiling windows which offer sweeping views of the city and coastline.

The open-plan living areas permit a comfortable flow of movement, and extend out to large, ample balconies where residents can enjoy the island's year-round agreeable weather.

Every apartment is constructed using top quality building materials, and finished to the highest of specifications, featuring thermal insulation and double glazing throughout.