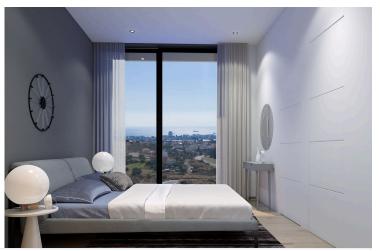

### **Description**

The Project's minimalist design allows an abundance of natural light to stream in, thanks to the large, strategically placed floor to ceiling windows which offer sweeping views of the city and coastline.

The open-plan living areas permit a comfortable flow of movement, and extend out to large, ample balconies where residents can enjoy the island's year-round agreeable weather.

Every apartment is constructed using top quality building materials, and finished to the highest of specifications, featuring thermal insulation and double glazing throughout.

The bedrooms and living spaces are strategically designed to embody both comfort and elegance, sure to suit even the most discerning of tastes.

Gleaming marble countertops adorn the sizeable kitchens, with enough space for happy family convergences, and the cozy bedrooms offer generous closet space and plenty of natural light for maximum functionality as well as relaxation.