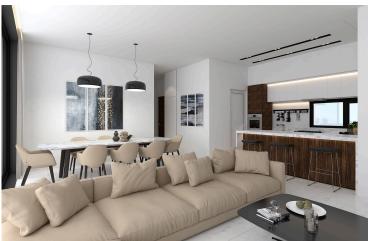

### **Description**

The Project's minimalist design allows an abundance of natural light to stream in, thanks to the large, strategically placed floor to ceiling windows which offer sweeping views of the city and coastline.

The open-plan living areas permit a comfortable flow of movement, and extend out to large, ample balconies where residents can enjoy the island's year-round agreeable weather.

Every apartment is constructed using top quality building materials, and finished to the highest of specifications, featuring thermal insulation and double glazing throughout.

The bedrooms and living spaces are strategically designed to embody both comfort and elegance, sure to suit even the most discerning of tastes.

Gleaming marble countertops adorn the sizeable kitchens, with enough space for happy family convergences, and the cozy bedrooms offer generous closet space and plenty of natural light for maximum functionality as well as relaxation.