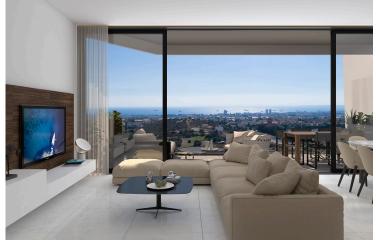

### **Description**

The Project's minimalist design allows an abundance of natural light to stream in, thanks to the large, strategically placed floor to ceiling windows which offer sweeping views of the city and coastline.

The open-plan living areas permit a comfortable flow of movement, and extend out to large, ample balconies where residents can enjoy the island's year-round agreeable weather.

Every apartment is constructed using top quality building materials, and finished to the highest of specifications, featuring thermal insulation and double glazing throughout.