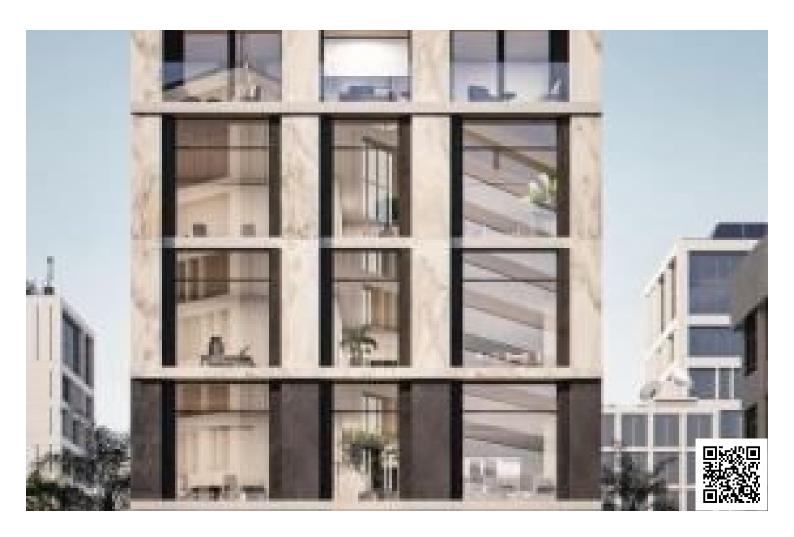

## **Description**

The six-story building, spanning 1897 square meters, is a contemporary commercial property that offers a comprehensive and functional layout for businesses.

With a thoughtfully designed structure, it caters to modern needs while ensuring ample space, ease of access, and flexibility for various business purposes.

Large windows line the front exterior of the building, allowing abundant natural light to flood the space and offering inspiring views of the city skyline.

Upon entering the building, you're welcomed into a spacious, inviting lobby. Above the lobby, the building comprises six floors of open-space office areas.