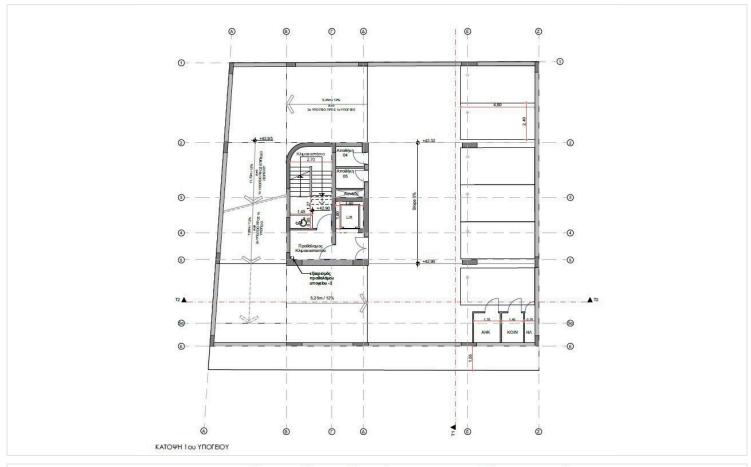

ered

[] 1897.22 m<sup>2</sup>

Type Commercial Building Status Off plan
Plot 527 m<sup>2</sup>

## **Description**

The six-story building, spanning 1897 square meters, is a contemporary commercial property that offers a comprehensive and functional layout for businesses.

With a thoughtfully designed structure, it caters to modern needs while ensuring ample space, ease of access, and flexibility for various business purposes.

Large windows line the front exterior of the building, allowing abundant natural light to flood the space and offering inspiring views of the city skyline.

Upon entering the building, you're welcomed into a spacious, inviting lobby. Above the lobby, the building comprises six floors of open-space office areas.

\*Location on map is indicative.





# Floor plans









## **Additional information**

## **Facilities**

Parking, Underground

Solar photovoltaic panels

#### **Features**

Entrance gate

### **Contact us**



#### **Katerina Athini**