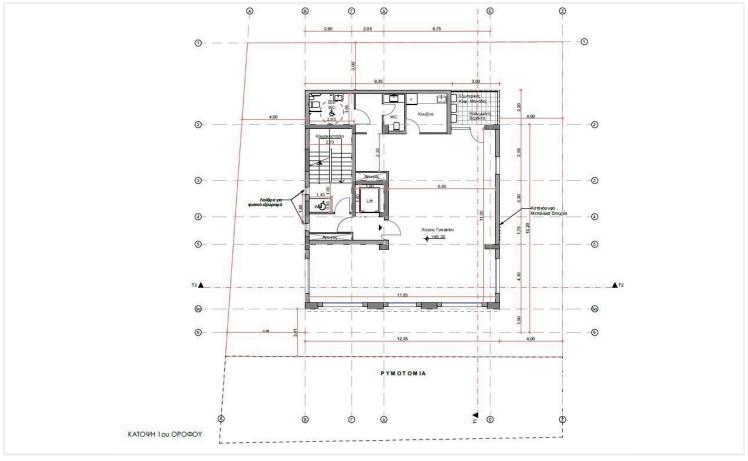

ed

[] 1897.22 m<sup>2</sup>

Type Commercial Building Status Off plan
Plot 527 m<sup>2</sup>

## **Description**

The six-story building, spanning 1897 square meters, is a contemporary commercial property that offers a comprehensive and functional layout for businesses.

With a thoughtfully designed structure, it caters to modern needs while ensuring ample space, ease of access, and flexibility for various business purposes.

Large windows line the front exterior of the building, allowing abundant natural light to flood the space and offering inspiring views of the city skyline.

Upon entering the building, you're welcomed into a spacious, inviting lobby. Above the lobby, the building comprises six floors of open-space office areas.

\*Location on map is indicative.





# Floor plans









## **Additional information**

## **Facilities**

Parking, Underground

Solar photovoltaic panels

#### **Features**

Entrance gate

### **Contact us**



#### **Katerina Athini**