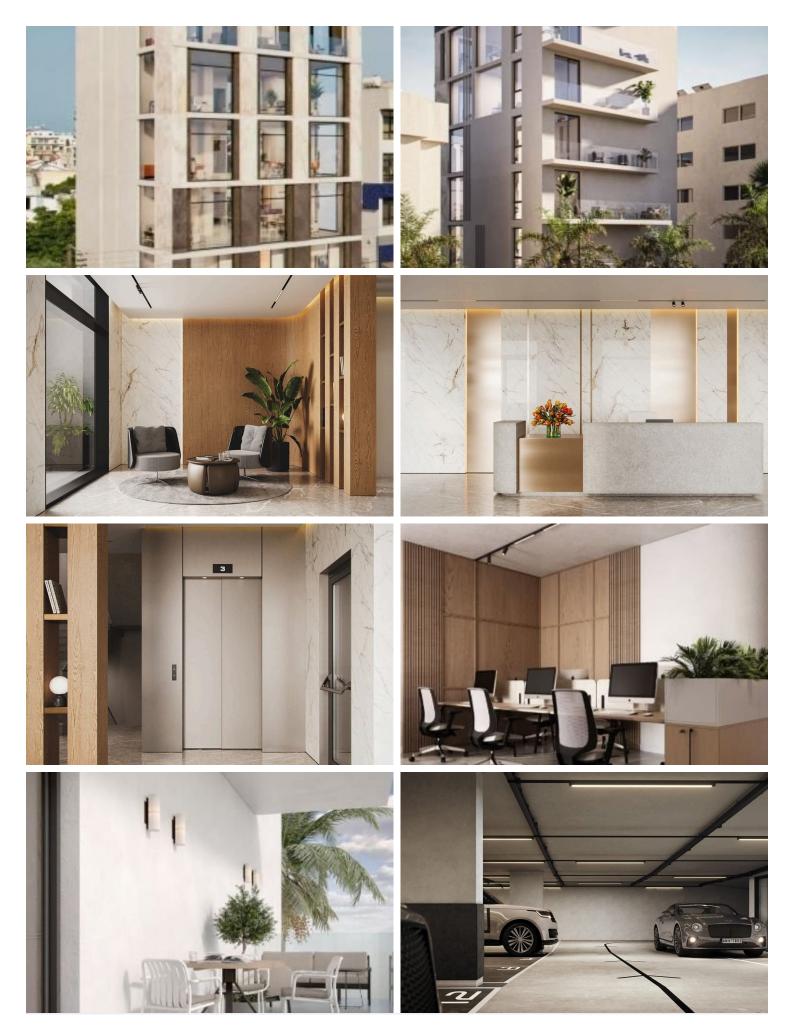

## **Description**

The six-story building, spanning 1897 square meters, is a contemporary commercial property that offers a comprehensive and functional layout for businesses.

With a thoughtfully designed structure, it caters to modern needs while ensuring ample space, ease of access, and flexibility for various business purposes.

Large windows line the front exterior of the building, allowing abundant natural light to flood the space and offering inspiring views of the city skyline.

Upon entering the building, you're welcomed into a spacious, inviting lobby. Above the lobby, the building comprises six floors of open-space office areas.

## **Facilities**

Parking, Underground

Solar photovoltaic panels