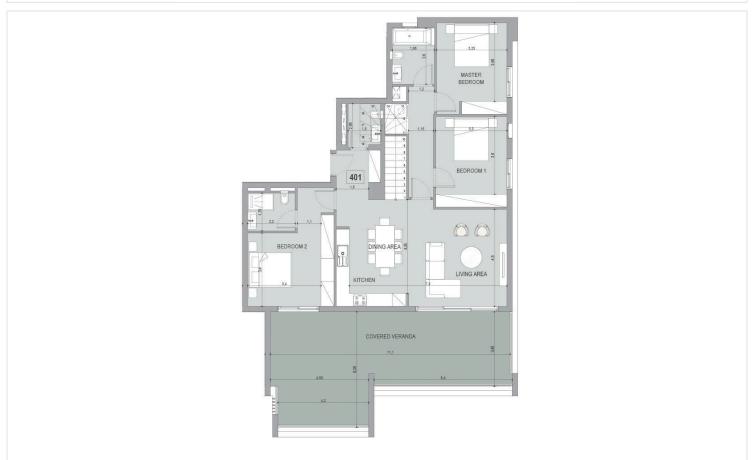

# Floor plans

#### **Facilities**

Aircondition, Central system Gym Heating, Underfloor

Parking, Covered Pool, Private

**Features** 

En suite bathroom High ceilings Roof garden