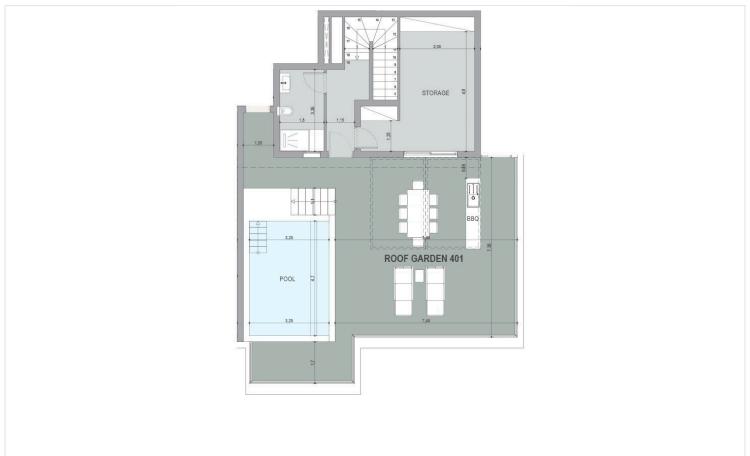

# Floor plans

#### **Facilities**

Aircondition, Central system Gym Heating, Underfloor

Parking, Covered Pool, Private

**Features** 

En suite bathroom High ceilings Roof garden