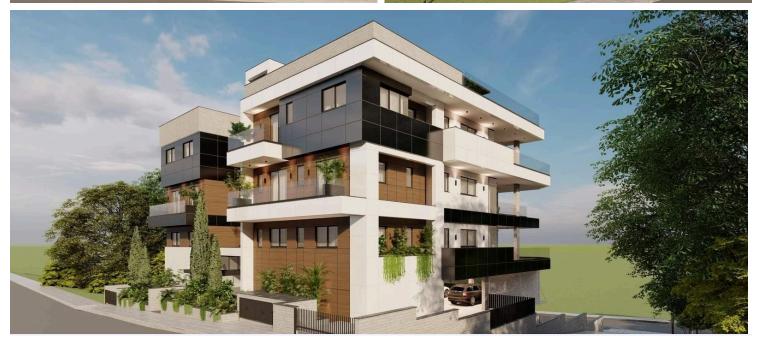

# New Contemporary Design Apartment At Panthea Area

Panthea, Limassol

€250,000 +VAT

### **Description**

The apartment consists of an open plan kitchen, dining and living area, 1 bedroom and 1 bathroom.

It has 1 covered parking and storage room.

\*Location on the map is indicative.