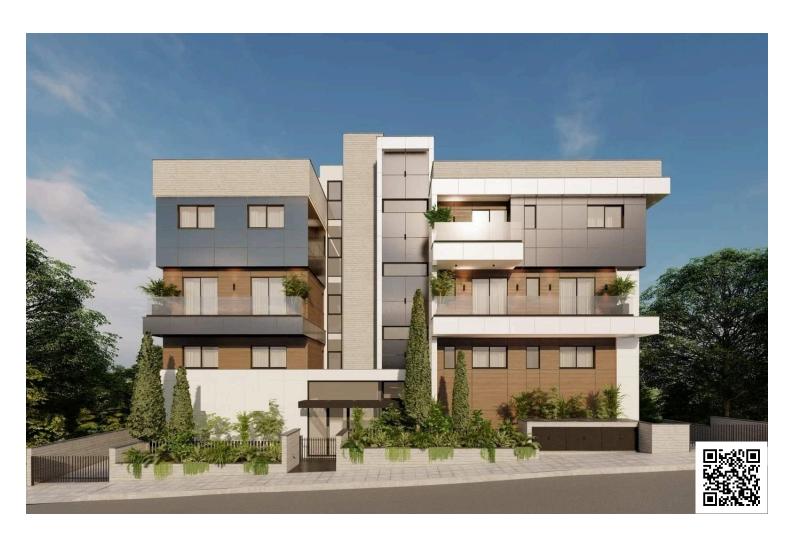

# New Contemporary Design Apartment At Panthea Area

Panthea, Limassol

€250,000 +VAT

### **Description**

The apartment consists of an open plan kitchen, dining and living area, 1 bedroom and 1 bathroom.

It has 1 covered parking and storage room.

\*Location on the map is indicative.