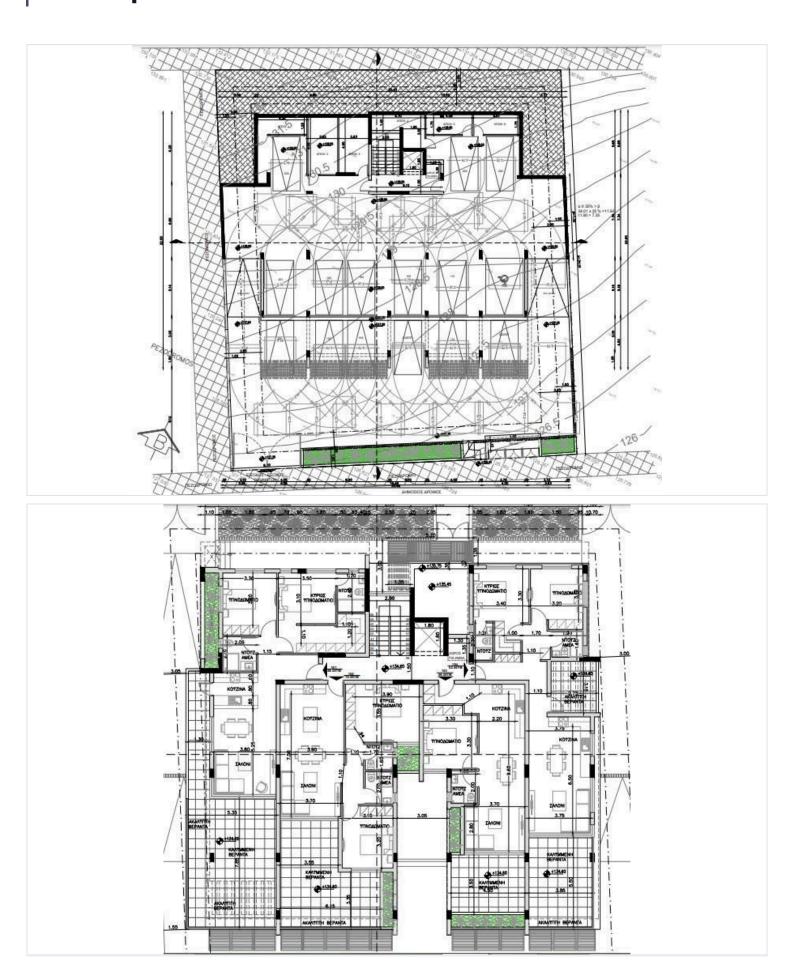

#6890

# New Contemporary Design Apartment At Panthea Area

Panthea, Limassol

€250,000 +VAT

















### **Overview**

### **Specifications**

Type Apartment Status Under construction

### **Description**

The apartment consists of an open plan kitchen, dining and living area, 1 bedroom and 1 bathroom.

It has 1 covered parking and storage room.

\*Location on the map is indicative.



# Floor plans







## **Additional information**

### **Facilities**

Aircondition, Provision

Heating, Provision

Parking, Covered

Storage

#### **Features**

Double glazing

Thermal insulation

#### **Contact us**



#### **Vassilis Papadopoulos**

(+357) 99662023

info@cyprusdomus.com