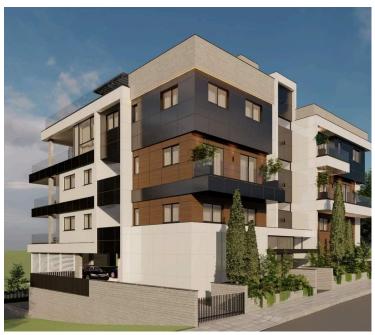

# New Contemporary Design Apartment At Panthea Area

Panthea, Limassol

€250,000 +VAT

### **Description**

The apartment consists of an open plan kitchen, dining and living area, 1 bedroom and 1 bathroom.

It has 1 covered parking and storage room.

\*Location on the map is indicative.