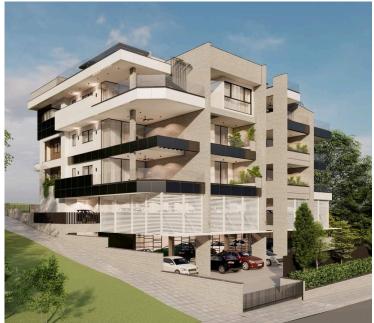

# New Contemporary Design Apartment At Panthea Area

Panthea, Limassol

€250,000 +VAT

### **Description**

The apartment consists of an open plan kitchen, dining and living area, 1 bedroom and 1 bathroom.

It has 1 covered parking and storage room.

\*Location on the map is indicative.