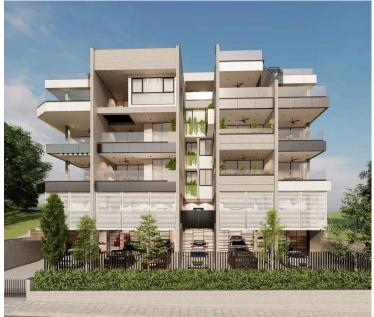

# New Contemporary Design Apartment At Panthea Area

Panthea, Limassol

€250,000 +VAT

### **Description**

The apartment consists of an open plan kitchen, dining and living area, 1 bedroom and 1 bathroom.

It has 1 covered parking and storage room.

\*Location on the map is indicative.