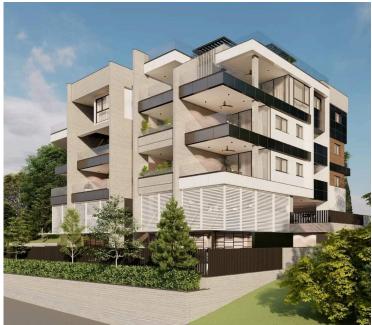

# New Contemporary Design Apartment At Panthea Area

Panthea, Limassol

€250,000 +VAT

### **Description**

The apartment consists of an open plan kitchen, dining and living area, 1 bedroom and 1 bathroom.

It has 1 covered parking and storage room.

\*Location on the map is indicative.