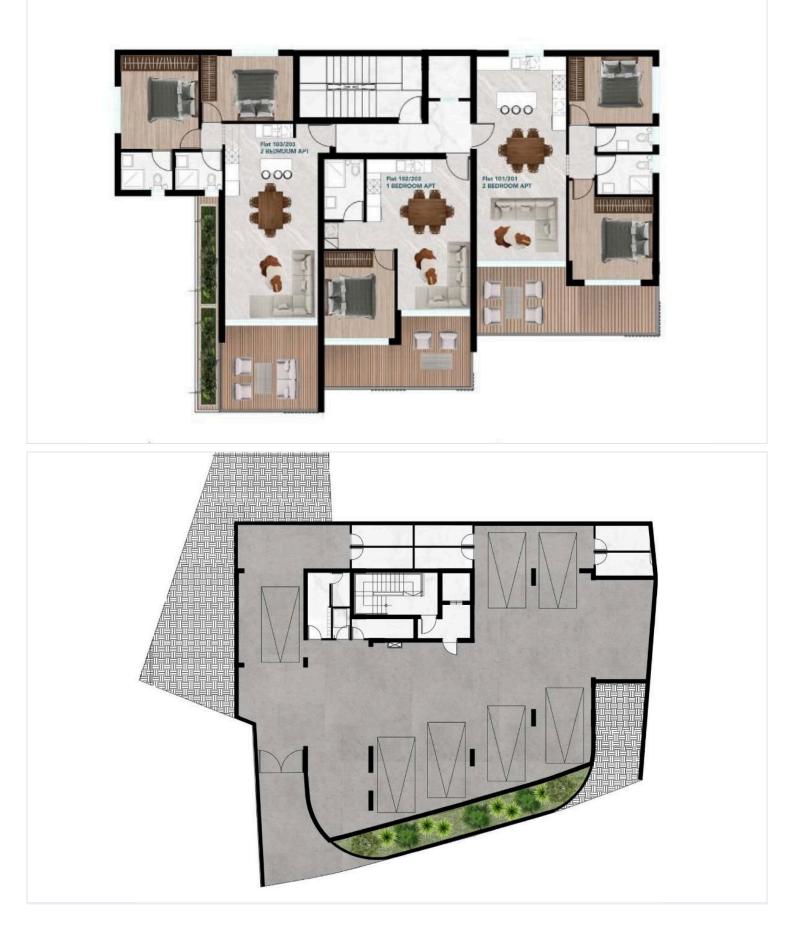

## **Floor plans**

### Description

This modern unit features an internal space of 50.50 m<sup>2</sup>, offering 1 spacious bedroom and one bathroom. Situated on the second floor of a three-story building, this apartment promises serene living with easy accessibility.