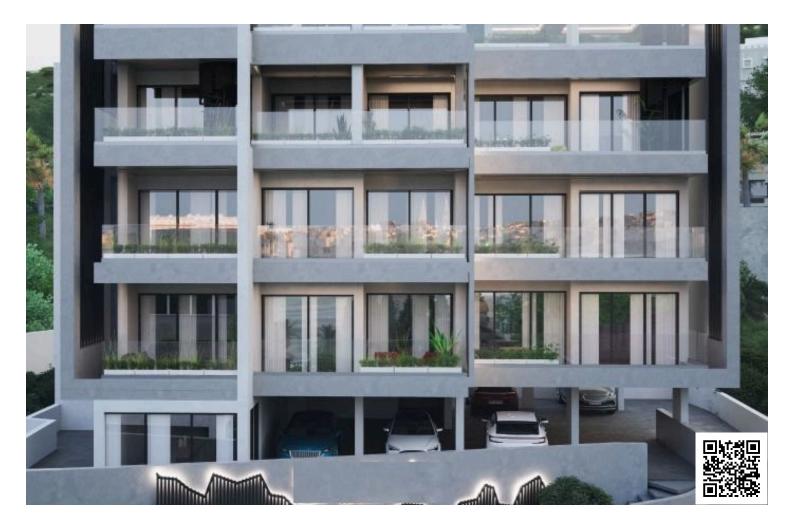

### Description

This modern unit features an internal space of 50.50 m<sup>2</sup>, offering 1 spacious bedroom and one bathroom. Situated on the second floor of a three-story building, this apartment promises serene living with easy accessibility.

Germasogeia is known for its vibrant atmosphere and proximity to beautiful beaches. This charming area is filled with an array of local amenities, including shops, restaurants, and cafes, making it perfect for a comfortable lifestyle.