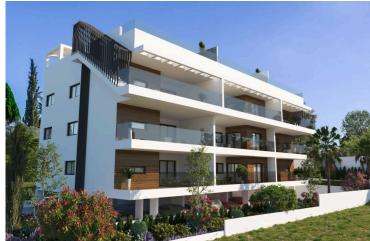

# **Description**

This penthouse features  $132 \text{ m}^2$  of main covered areas with 3 bedrooms and a main veranda of  $31 \text{ m}^2$ . On the ground floor, there is a private parking space of  $22 \text{ m}^2$ . and a  $13 \text{ m}^2$ . storage room with a bathroom and shower, suitable for use as an office or a service room.