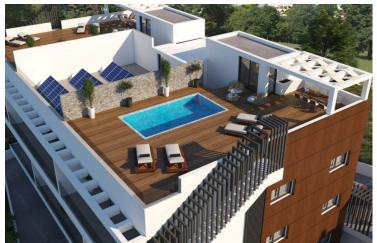

In the  $160 \text{ m}^2$  roof garden, there is a  $20 \text{ m}^2$ . storage room that can also be used as a bedroom, equipped with a bathroom and shower.

The roof garden also features a swimming pool and a BBQ area, providing an ideal space for relaxation and entertainment with panoramic views.