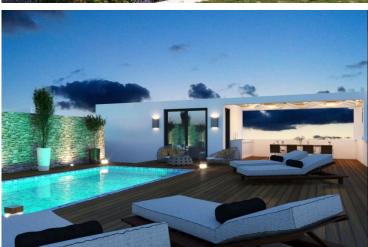

In the  $160 \text{ m}^2$  roof garden, there is a  $20 \text{ m}^2$ . storage room that can also be used as a bedroom, equipped with a bathroom and shower.

The roof garden also features a swimming pool and a BBQ area, providing an ideal space for relaxation and entertainment with panoramic views.