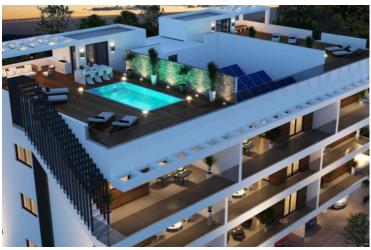

In the  $160 \text{ m}^2$  roof garden, there is a  $20 \text{ m}^2$ . storage room that can also be used as a bedroom, equipped with a bathroom and shower.

The roof garden also features a swimming pool and a BBQ area, providing an ideal space for relaxation and entertainment with panoramic views.