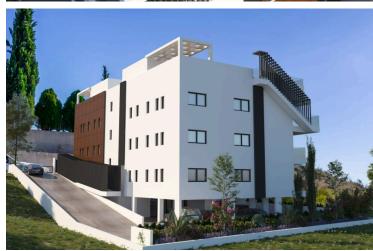

# New Penthouse with Panoramic View For Sale in Panthea Area.

Panthea, Limassol

€1,500,000 +VAT

# **Description**

This penthouse features  $132 \text{ m}^2$  of main covered areas with 3 bedrooms and a main veranda of  $31 \text{ m}^2$ . On the ground floor, there is a private parking space of  $22 \text{ m}^2$ . and a  $13 \text{ m}^2$ . storage room with a bathroom and shower, suitable for use as an office or a service room.