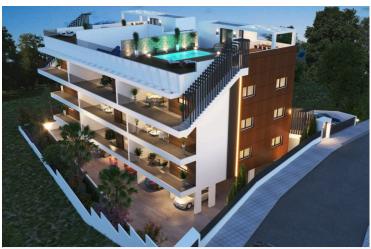

# New Penthouse with Panoramic View For Sale in Panthea Area.

Panthea, Limassol

€1,500,000 +VAT

# **Description**

This penthouse features  $132 \text{ m}^2$  of main covered areas with 3 bedrooms and a main veranda of  $31 \text{ m}^2$ . On the ground floor, there is a private parking space of  $22 \text{ m}^2$ . and a  $13 \text{ m}^2$ . storage room with a bathroom and shower, suitable for use as an office or a service room.