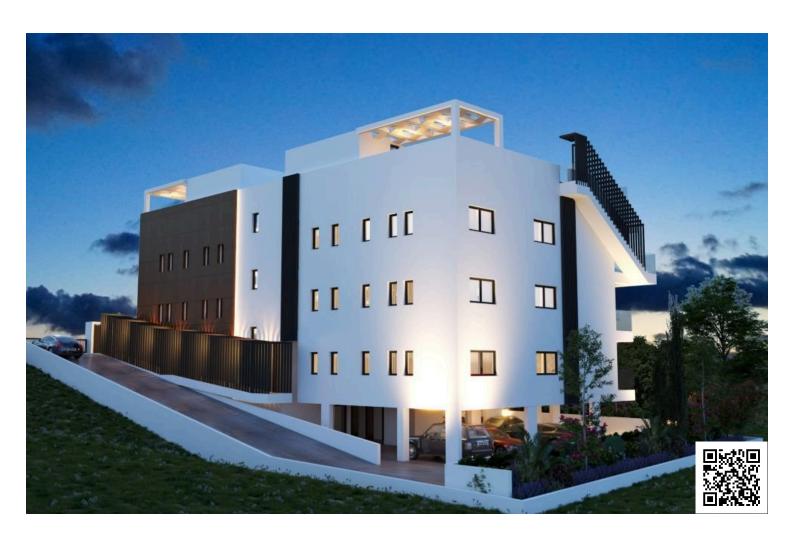

# **Description**

This penthouse features  $132 \text{ m}^2$  of main covered areas with 3 bedrooms and a main veranda of  $31 \text{ m}^2$ . On the ground floor, there is a private parking space of  $22 \text{ m}^2$ . and a  $13 \text{ m}^2$ . storage room with a bathroom and shower, suitable for use as an office or a service room.