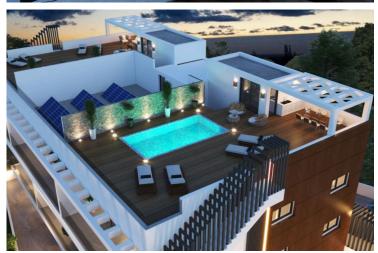

In the  $160 \text{ m}^2$  roof garden, there is a  $20 \text{ m}^2$ . storage room that can also be used as a bedroom, equipped with a bathroom and shower.

The roof garden also features a swimming pool and a BBQ area, providing an ideal space for relaxation and entertainment with panoramic views.