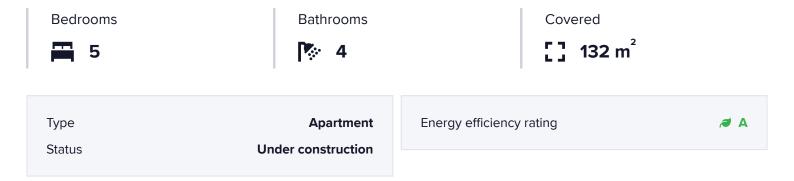

# **Description**

This penthouse features  $132 \text{ m}^2$  of main covered areas with 3 bedrooms and a main veranda of  $31 \text{ m}^2$ . On the ground floor, there is a private parking space of  $22 \text{ m}^2$ . and a  $13 \text{ m}^2$ . storage room with a bathroom and shower, suitable for use as an office or a service room.

In the  $160 \text{ m}^2$  roof garden, there is a  $20 \text{ m}^2$ . storage room that can also be used as a bedroom, equipped with a bathroom and shower.

The roof garden also features a swimming pool and a BBQ area, providing an ideal space for relaxation and entertainment with panoramic views.