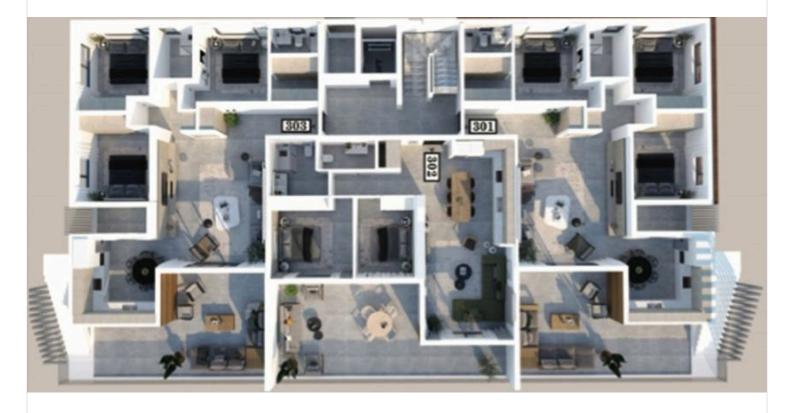

hea Area.

Panthea, Limassol

€1,500,000 +VAT























# **Overview**

# **Specifications**



# **Description**

This penthouse features  $132 \text{ m}^2$  of main covered areas with 3 bedrooms and a main veranda of  $31 \text{ m}^2$ . On the ground floor, there is a private parking space of  $22 \text{ m}^2$ . and a  $13 \text{ m}^2$ . storage room with a bathroom and shower, suitable for use as an office or a service room.

In the  $160 \text{ m}^2$  roof garden, there is a  $20 \text{ m}^2$ . storage room that can also be used as a bedroom, equipped with a bathroom and shower.

The roof garden also features a swimming pool and a BBQ area, providing an ideal space for relaxation and entertainment with panoramic views.

\*Location on map is indicative.





# Floor plans







# **Additional information**

### **Facilities**

Aircondition, Central system

Heating, Underfloor

Parking, Covered

Pool, Private

Solar photovoltaic panels

Storage

### **Features**

Alarm system

Garden

Panoramic view

Roof garden

Thermal insulation

## **Contact us**



**Katerina Athini**