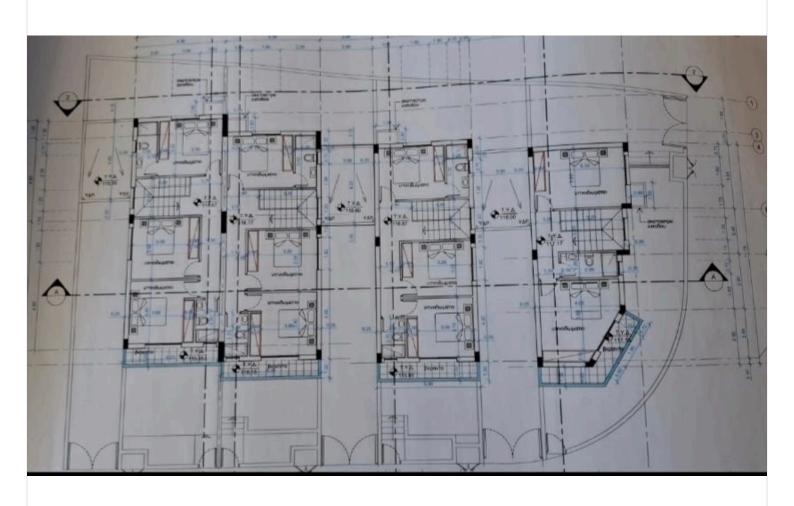

#### **Description**

This is a new project consisting of 4 houses in Episkopi.

The houses on the ground floor consist of a separate kitchen, a living and dining area and 1 guest w/c.

Bathrooms

On the first floor you will find 3 bedrooms and 2 bathrooms (1 en-suite)

## Floor plans