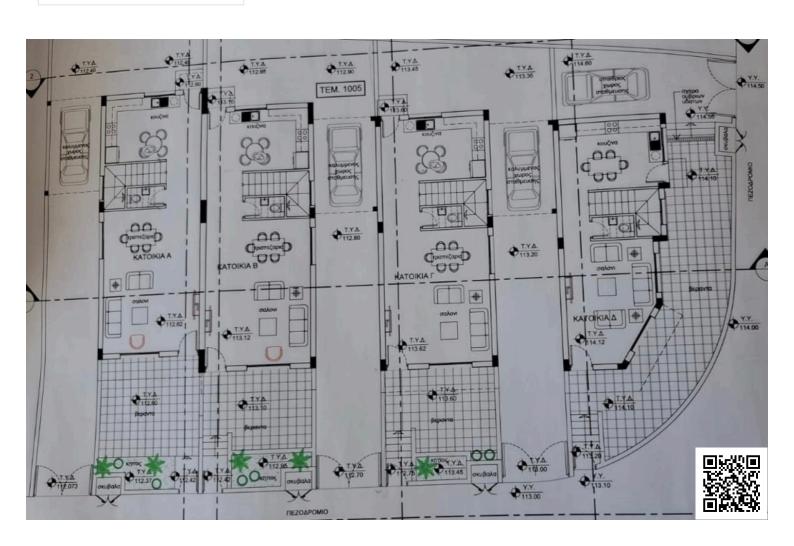

#### **Description**

This is a new project consisting of 4 houses in Episkopi.

The houses on the ground floor consist of a separate kitchen, a living and dining area and 1 guest w/c.

Bathrooms

On the first floor you will find 3 bedrooms and 2 bathrooms (1 en-suite)

## Floor plans