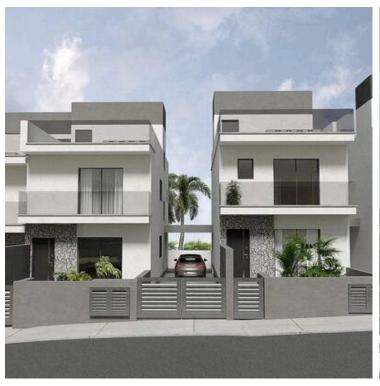

# New Houses with Roof Garden in Episkopi area

Piskopi Lemesou, Limassol

€350,000 +VAT

#### **Description**

Toilets

This is a new project consisting of 4 houses in Episkopi.

The houses on the ground floor consist of a separate kitchen, a living and dining area and 1 guest w/c.

Bathrooms

On the first floor you will find 3 bedrooms and 2 bathrooms (1 en-suite)