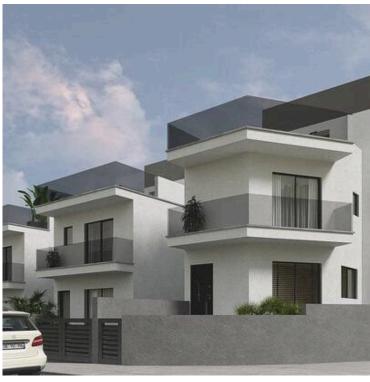

# New Houses with Roof Garden in Episkopi area

Piskopi Lemesou, Limassol

€350,000 +VAT

#### **Description**

Toilets

This is a new project consisting of 4 houses in Episkopi.

The houses on the ground floor consist of a separate kitchen, a living and dining area and 1 guest w/c.

Bathrooms

On the first floor you will find 3 bedrooms and 2 bathrooms (1 en-suite)