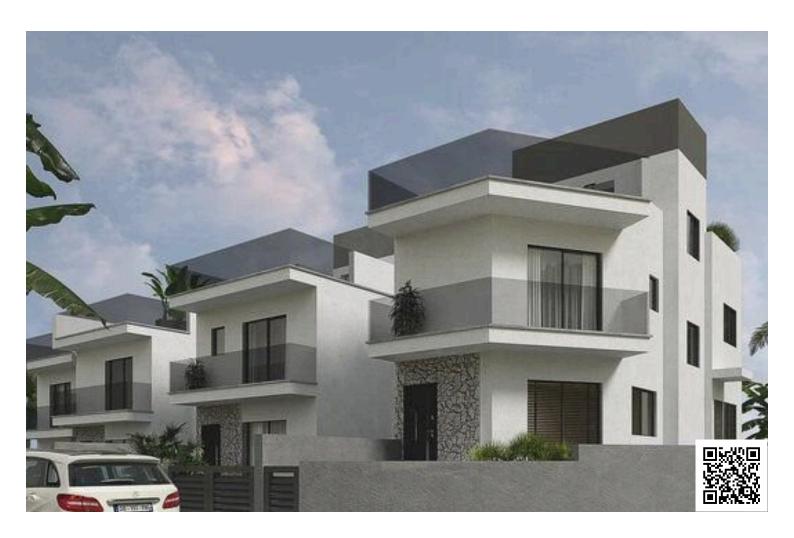

# New Houses with Roof Garden in Episkopi area

Piskopi Lemesou, Limassol

€350,000 +VAT

#### **Description**

Toilets

This is a new project consisting of 4 houses in Episkopi.

The houses on the ground floor consist of a separate kitchen, a living and dining area and 1 guest w/c.

Bathrooms

On the first floor you will find 3 bedrooms and 2 bathrooms (1 en-suite)