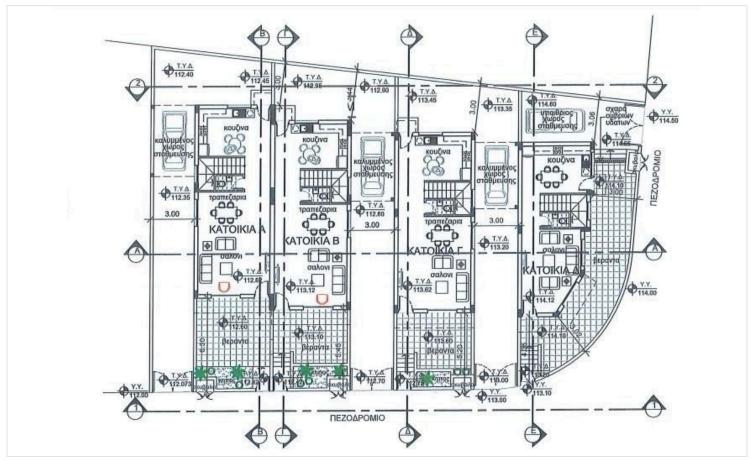

#### **Description**

Toilets

This is a new project consisting of 4 houses in Episkopi.

The houses on the ground floor consist of a separate kitchen, a living and dining area and 1 guest w/c.

Bathrooms

On the first floor you will find 3 bedrooms and 2 bathrooms (1 en-suite)

## Floor plans