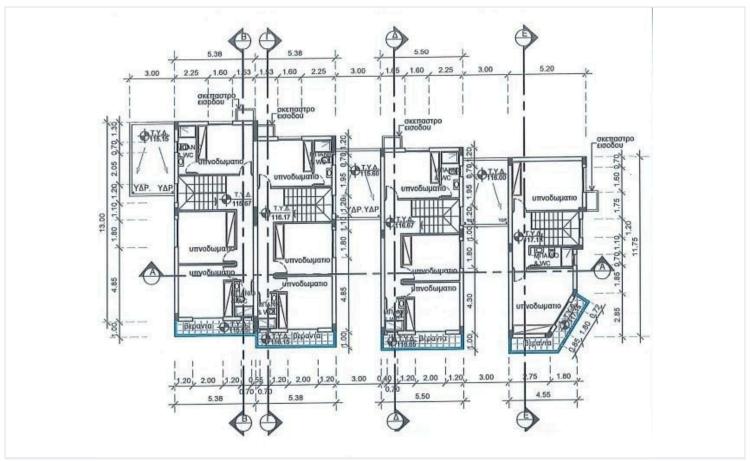

#### **Description**

Toilets

This is a new project consisting of 4 houses in Episkopi.

The houses on the ground floor consist of a separate kitchen, a living and dining area and 1 guest w/c.

Bathrooms

On the first floor you will find 3 bedrooms and 2 bathrooms (1 en-suite)

## Floor plans