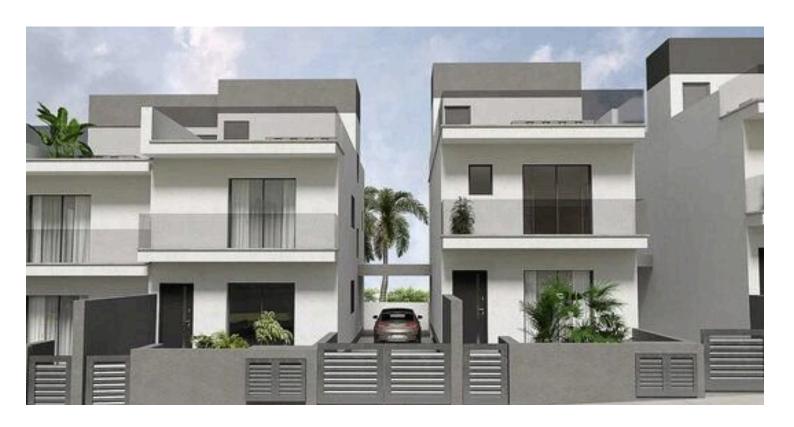

# New Houses with Roof Garden in Episkopi area

Piskopi Lemesou, Limassol

€350,000 +VAT

#### **Description**

Toilets

This is a new project consisting of 4 houses in Episkopi.

The houses on the ground floor consist of a separate kitchen, a living and dining area and 1 guest w/c.

Bathrooms

On the first floor you will find 3 bedrooms and 2 bathrooms (1 en-suite)