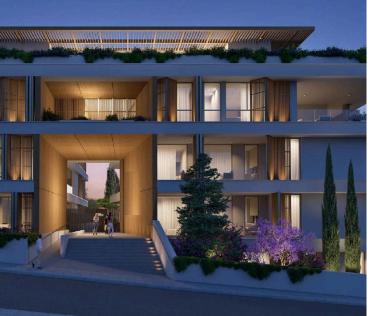

### Description

This first floor apartment offers an internal space of 50 m2, featuring one bedroom and one bathroom.

The apartment is part of a secure gated complex, ensuring your peace of mind while enjoying the community benefits. Residents can take advantage of a refreshing communal swimming pool and a well-equipped gym, allowing for a balanced lifestyle right at your doorstep.

### Facilities

| Gated complex  | Gym   | Parking, Covered |
|----------------|-------|------------------|
| Pool, Communal | Sauna | Storage          |

Near amenities