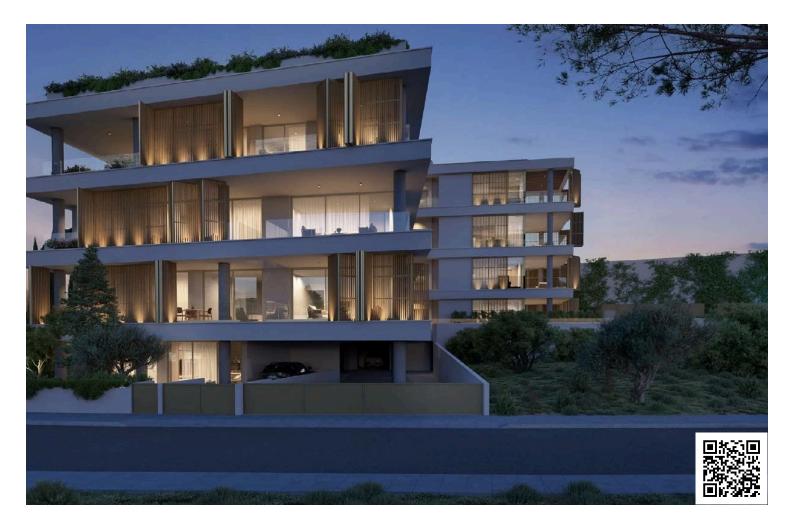

### Description

This first floor apartment offers an internal space of 50 m2, featuring one bedroom and one bathroom.

The apartment is part of a secure gated complex, ensuring your peace of mind while enjoying the community benefits. Residents can take advantage of a refreshing communal swimming pool and a well-equipped gym, allowing for a balanced lifestyle right at your doorstep.

Germasogeia is conveniently located close to the highway, providing easy access to nearby cities and attractions. You'll find an array of amenities, including shops, cafes, and restaurants, in short distance.