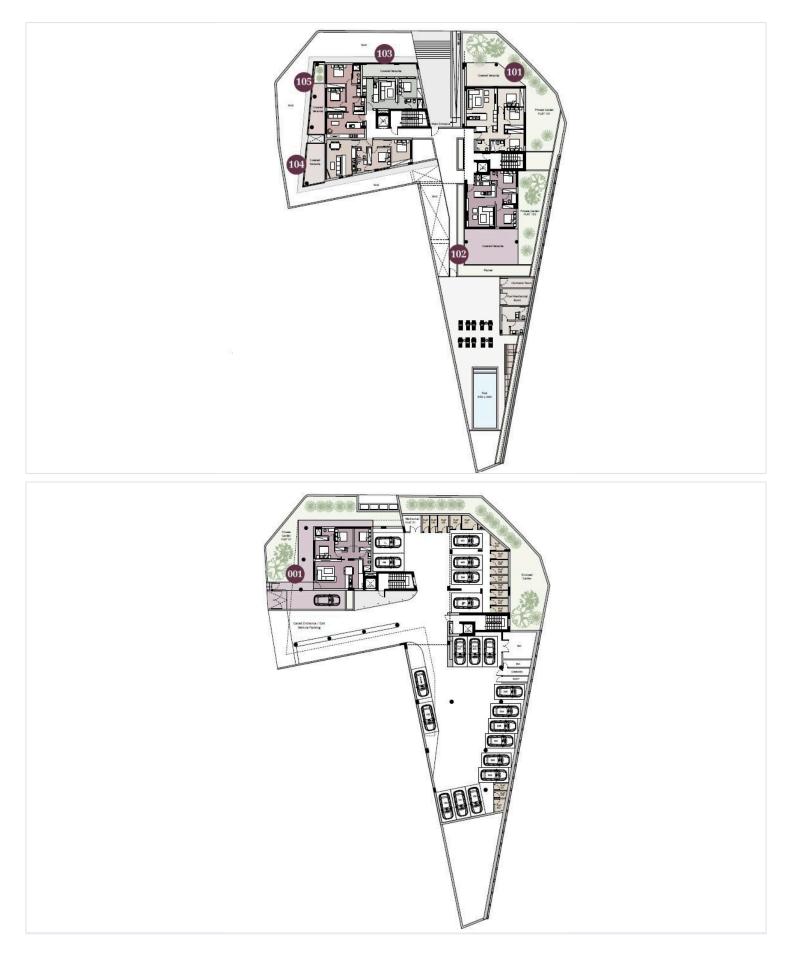

s |        | Covered |          |
|----------|-----------|--------|---------|----------|
| Туре     | Apartment | Status |         | Off plan |

### Description

This first floor apartment offers an internal space of 50 m2, featuring one bedroom and one bathroom.

The apartment is part of a secure gated complex, ensuring your peace of mind while enjoying the community benefits. Residents can take advantage of a refreshing communal swimming pool and a well-equipped gym, allowing for a balanced lifestyle right at your doorstep.

Germasogeia is conveniently located close to the highway, providing easy access to nearby cities and attractions. You'll find an array of amenities, including shops, cafes, and restaurants, in short distance.

\*Location on map is indicative





## **Floor plans**







# Additional information

### Facilities

| Gated complex  | Gym   | Parking, Covered |
|----------------|-------|------------------|
| Pool, Communal | Sauna | Storage          |

Near amenities

### Features

Easy access to highway

Garden

### Contact us



#### Katerina Athini

katerina@cyprusdomus.com