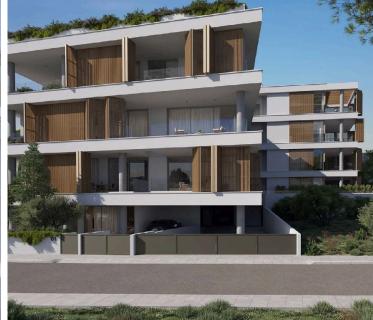

### Description

This first floor apartment offers an internal space of 50 m2, featuring one bedroom and one bathroom.

The apartment is part of a secure gated complex, ensuring your peace of mind while enjoying the community benefits. Residents can take advantage of a refreshing communal swimming pool and a well-equipped gym, allowing for a balanced lifestyle right at your doorstep.

Germasogeia is conveniently located close to the highway, providing easy access to nearby cities and attractions. You'll find an array of amenities, including shops, cafes, and restaurants, in short distance.