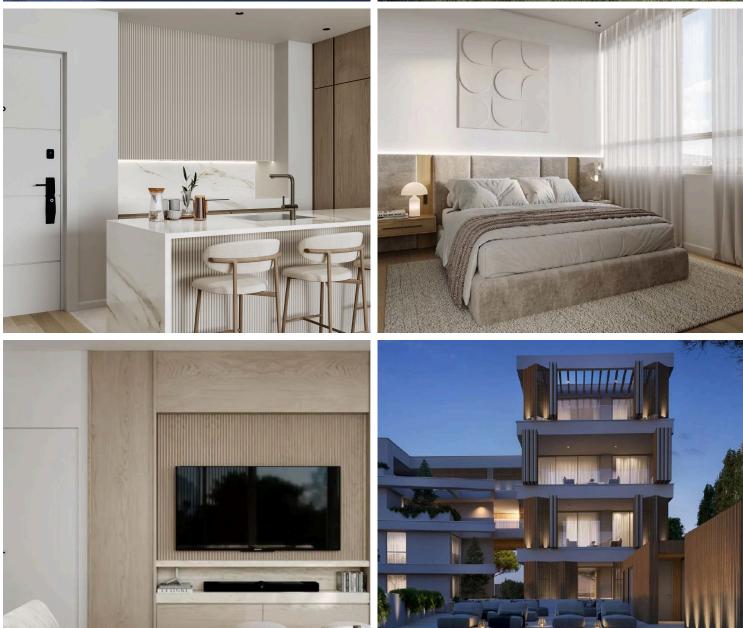

### Description

This first floor apartment offers an internal space of 50 m2, featuring one bedroom and one bathroom.

The apartment is part of a secure gated complex, ensuring your peace of mind while enjoying the community benefits. Residents can take advantage of a refreshing communal swimming pool and a well-equipped gym, allowing for a balanced lifestyle right at your doorstep.