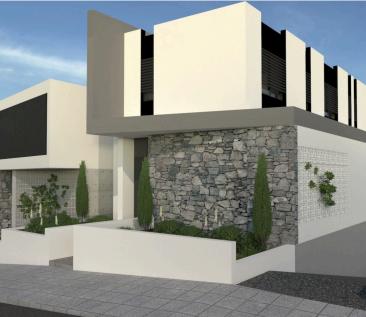

### **Description**

This spacious property boasts an internal space of 283 m2, designed with comfort and style in mind.

The basement floor features 1 service bedroom, with ensuite bathroom, and a kitchen with laundry room. There's also extra interior space that can be used for gym / playroom / cinema room, or storage room.

On the ground floor there's an open plan kitchen, dining and living area, and 1 guest w/c.

Furthermore, on the 1st floor you will find 3 spacious bedrooms + 1 office and 2 bathrooms (1 ensuite).

This area offers a blend of local shops, cafes, and parks, making it ideal for families and young professionals. Additionally, its close proximity to the highway ensures easy access to nearby cities and attractions, enhancing your lifestyle.

This house is designed with energy efficiency in mind, boasting an impressive energy efficiency rating of A. Convenience is further enhanced by the included elevator, making it accessible for all.

-Showing house 2