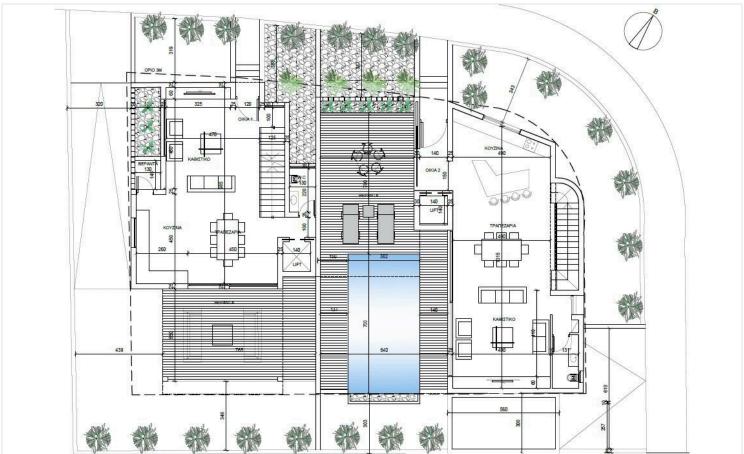

tra interior space that can be used for gym / playroom / cinema room, or storage room.

On the ground floor there's an open plan kitchen, dining and living area, and 1 guest w/c.

Furthermore, on the 1st floor you will find 3 spacious bedrooms + 1 office and 2 bathrooms (1 ensuite).

This area offers a blend of local shops, cafes, and parks, making it ideal for families and young professionals. Additionally, its close proximity to the highway ensures easy access to nearby cities and attractions, enhancing your lifestyle.

This house is designed with energy efficiency in mind, boasting an impressive energy efficiency rating of A. Convenience is further enhanced by the included elevator, making it accessible for all.

-Showing house 2

\*Location on map is indicative.





## Floor plans









### **Additional information**

#### **Facilities**

Aircondition, Provision

Parking, Covered

Storage

Elevator

Pool, Private

Maid's room

Solar photovoltaic panels

**Features** 

Double glazing

Garden

Open plan

Shutters, electric

Easy access to highway

Laundry room

Pressurized water system

En suite bathroom

Office

Quiet area

#### Contact us



**Katerina Athini** 

▲ katerina@cyprusdomus.com