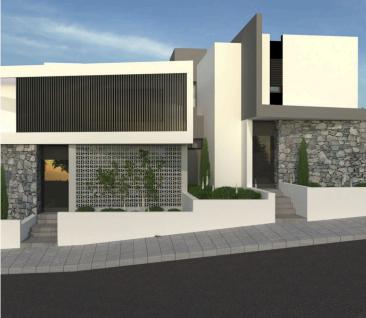

### **Description**

This spacious property boasts an internal space of 283 m2, designed with comfort and style in mind.

The basement floor features 1 service bedroom, with ensuite bathroom, and a kitchen with laundry room. There's also extra interior space that can be used for gym / playroom / cinema room, or storage room.

On the ground floor there's an open plan kitchen, dining and living area, and 1 guest w/c.

Furthermore, on the 1st floor you will find 3 spacious bedrooms + 1 office and 2 bathrooms (1 ensuite).

This area offers a blend of local shops, cafes, and parks, making it ideal for families and young professionals. Additionally, its close proximity to the highway ensures easy access to nearby cities and attractions, enhancing your lifestyle.

This house is designed with energy efficiency in mind, boasting an impressive energy efficiency rating of A. Convenience is further enhanced by the included elevator, making it accessible for all.

-Showing house 2