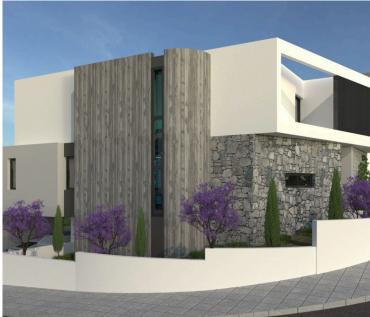

### **Description**

This spacious property boasts an internal space of 283 m2, designed with comfort and style in mind.

The basement floor features 1 service bedroom, with ensuite bathroom, and a kitchen with laundry room. There's also extra interior space that can be used for gym / playroom / cinema room, or storage room.

On the ground floor there's an open plan kitchen, dining and living area, and 1 guest w/c.

Furthermore, on the 1st floor you will find 3 spacious bedrooms + 1 office and 2 bathrooms (1 ensuite).

This area offers a blend of local shops, cafes, and parks, making it ideal for families and young professionals. Additionally, its close proximity to the highway ensures easy access to nearby cities and attractions, enhancing your lifestyle.

This house is designed with energy efficiency in mind, boasting an impressive energy efficiency rating of A. Convenience is further enhanced by the included elevator, making it accessible for all.

-Showing house 2