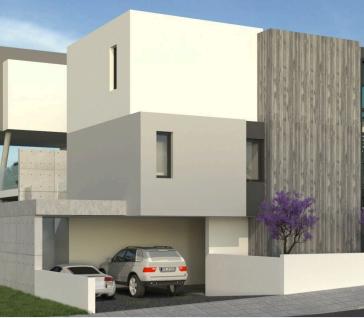

### **Description**

This spacious property boasts an internal space of 283 m2, designed with comfort and style in mind.

The basement floor features 1 service bedroom, with ensuite bathroom, and a kitchen with laundry room. There's also extra interior space that can be used for gym / playroom / cinema room, or storage room.

On the ground floor there's an open plan kitchen, dining and living area, and 1 guest w/c.

Furthermore, on the 1st floor you will find 3 spacious bedrooms + 1 office and 2 bathrooms (1 ensuite).

This area offers a blend of local shops, cafes, and parks, making it ideal for families and young professionals. Additionally, its close proximity to the highway ensures easy access to nearby cities and attractions, enhancing your lifestyle.

This house is designed with energy efficiency in mind, boasting an impressive energy efficiency rating of A. Convenience is further enhanced by the included elevator, making it accessible for all.

-Showing house 2