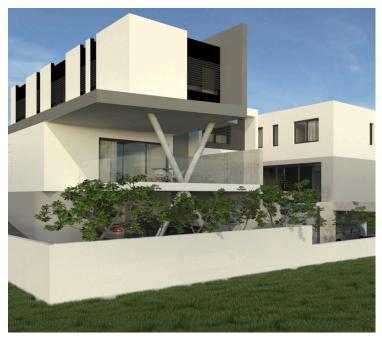

### **Description**

This spacious property boasts an internal space of 283 m2, designed with comfort and style in mind.

The basement floor features 1 service bedroom, with ensuite bathroom, and a kitchen with laundry room. There's also extra interior space that can be used for gym / playroom / cinema room, or storage room.

On the ground floor there's an open plan kitchen, dining and living area, and 1 guest w/c.

Furthermore, on the 1st floor you will find 3 spacious bedrooms + 1 office and 2 bathrooms (1 ensuite).

This area offers a blend of local shops, cafes, and parks, making it ideal for families and young professionals. Additionally, its close proximity to the highway ensures easy access to nearby cities and attractions, enhancing your lifestyle.

This house is designed with energy efficiency in mind, boasting an impressive energy efficiency rating of A. Convenience is further enhanced by the included elevator, making it accessible for all.

-Showing house 2