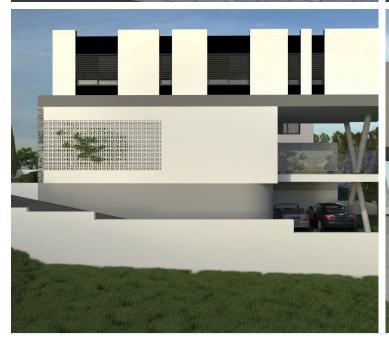

### **Description**

This spacious property boasts an internal space of 283 m2, designed with comfort and style in mind.

The basement floor features 1 service bedroom, with ensuite bathroom, and a kitchen with laundry room. There's also extra interior space that can be used for gym / playroom / cinema room, or storage room.

On the ground floor there's an open plan kitchen, dining and living area, and 1 guest w/c.

Furthermore, on the 1st floor you will find 3 spacious bedrooms + 1 office and 2 bathrooms (1 ensuite).

This area offers a blend of local shops, cafes, and parks, making it ideal for families and young professionals. Additionally, its close proximity to the highway ensures easy access to nearby cities and attractions, enhancing your lifestyle.

This house is designed with energy efficiency in mind, boasting an impressive energy efficiency rating of A. Convenience is further enhanced by the included elevator, making it accessible for all.

-Showing house 2