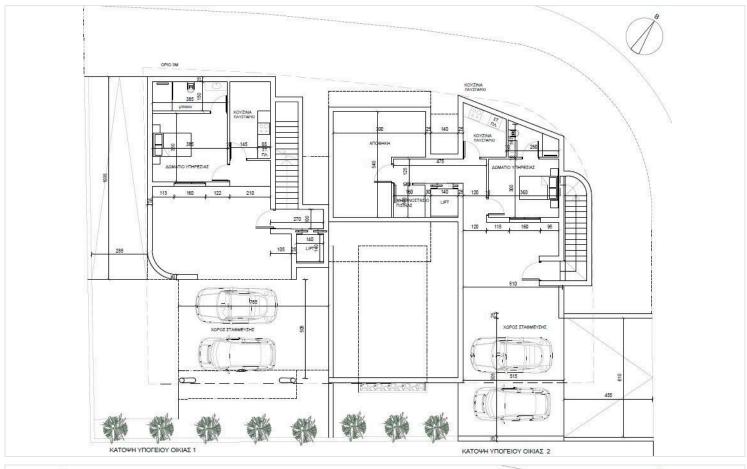

extra interior space that can be used for gym / playroom / cinema room, or storage room.

On the ground floor there's an open plan kitchen, dining and living area, and 1 guest w/c.

Furthermore, on the 1st floor you will find 3 spacious bedrooms + 1 office and 2 bathrooms (1 ensuite).

This area offers a blend of local shops, cafes, and parks, making it ideal for families and young professionals. Additionally, its close proximity to the highway ensures easy access to nearby cities and attractions, enhancing your lifestyle.

This house is designed with energy efficiency in mind, boasting an impressive energy efficiency rating of A. Convenience is further enhanced by the included elevator, making it accessible for all.

-Showing house 2

\*Location on map is indicative.





## Floor plans









### **Additional information**

#### **Facilities**

Aircondition, Provision

Parking, Covered

Storage

Elevator

Pool, Private

Maid's room

Solar photovoltaic panels

**Features** 

Double glazing

Garden

Open plan

Shutters, electric

Easy access to highway

Laundry room

Pressurized water system

En suite bathroom

Office

Quiet area

#### Contact us



**Katerina Athini** 

▲ katerina@cyprusdomus.com