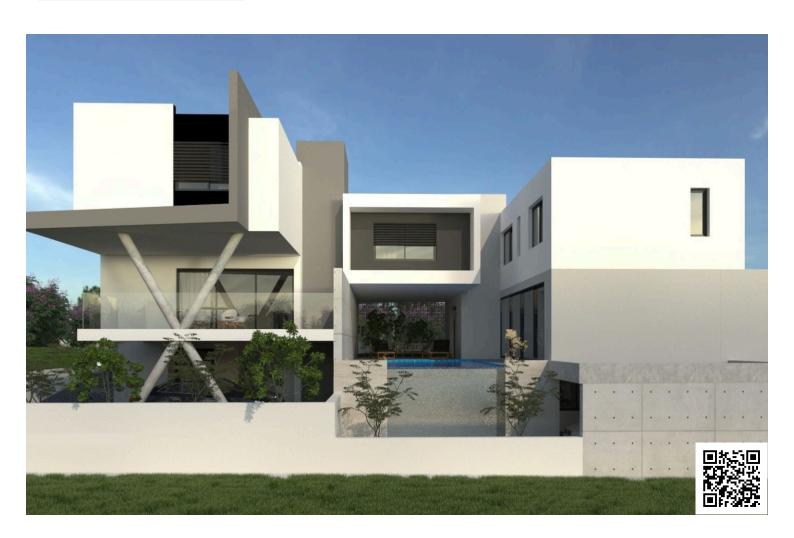

### **Description**

This spacious property boasts an internal space of 283 m2, designed with comfort and style in mind.

The basement floor features 1 service bedroom, with ensuite bathroom, and a kitchen with laundry room. There's also extra interior space that can be used for gym / playroom / cinema room, or storage room.

On the ground floor there's an open plan kitchen, dining and living area, and 1 guest w/c.

Furthermore, on the 1st floor you will find 3 spacious bedrooms + 1 office and 2 bathrooms (1 ensuite).

This area offers a blend of local shops, cafes, and parks, making it ideal for families and young professionals. Additionally, its close proximity to the highway ensures easy access to nearby cities and attractions, enhancing your lifestyle.

This house is designed with energy efficiency in mind, boasting an impressive energy efficiency rating of A. Convenience is further enhanced by the included elevator, making it accessible for all.

-Showing house 2