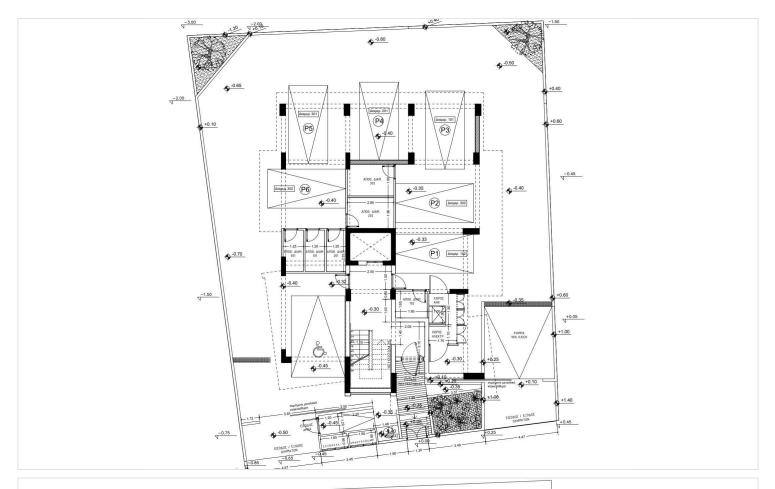

Agios Athanasios, Limassol

€355,000 +vat









## **Overview**

### **Specifications**

| Bedrooms | Bathrooms |        | Covered |          |
|----------|-----------|--------|---------|----------|
| Туре     | Apartment | Status |         | Off plan |

#### Description

An exclusive residential project located in the beautiful elevated area of Agios Athanasios.

Experience the serene surroundings and breathtaking panoramic views offered by this sought-after neighborhood.

This is your chance to embrace modern living in a peaceful and picturesque setting.

This project offers the best of both worlds: a peaceful hillside location with breathtaking views, while still being conveniently close to all that Limassol has to offer.

\*Location on the map is indicative.





# **Floor plans**









# **Additional information**

### Facilities

Aircondition, Provision

Parking, Covered

Solar water heater

Storage

#### Features

Double glazing

Pressurized water system

Thermal insulation

#### **Contact us**



Vassilis Papadopoulos (+357) 99662023 info@cyprusdomus.com