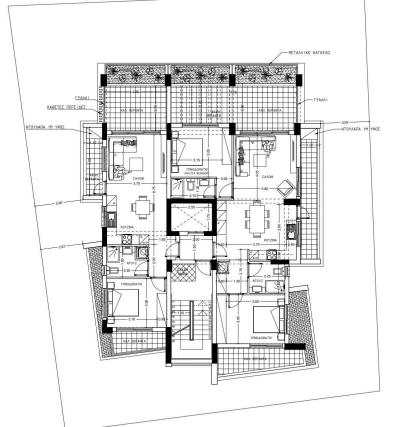

ios Athanasios, Limassol

€355,000 +vat









## **Overview**

### **Specifications**

| Bedrooms | Bathrooms |        | Covered |          |
|----------|-----------|--------|---------|----------|
| Туре     | Apartment | Status |         | Off plan |

#### Description

An exclusive residential project located in the beautiful elevated area of Agios Athanasios.

Experience the serene surroundings and breathtaking panoramic views offered by this sought-after neighborhood.

This is your chance to embrace modern living in a peaceful and picturesque setting.

This project offers the best of both worlds: a peaceful hillside location with breathtaking views, while still being conveniently close to all that Limassol has to offer.

\*Location on the map is indicative.





# **Floor plans**









# **Additional information**

### Facilities

Aircondition, Provision

Parking, Covered

Solar water heater

Storage

#### Features

Double glazing

Pressurized water system

Thermal insulation

#### **Contact us**



Vassilis Papadopoulos (+357) 99662023 info@cyprusdomus.com